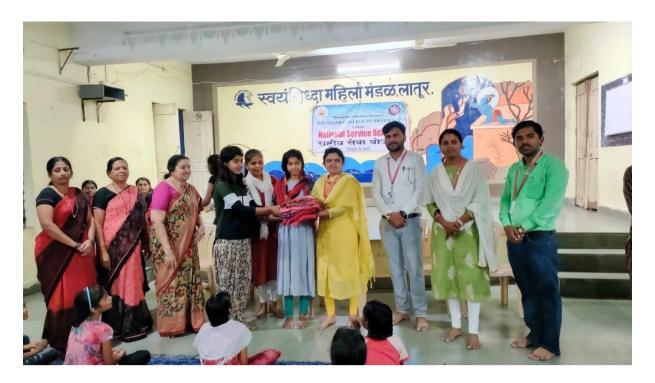

#### 1. Cloth and Fruit/Snacks Distribution

आपले टीमने आमच्या संस्थेत येऊन हा उपकृम स्यूप चांगल्या पध्दतीने राबविला त्या बद्दल शतशः आभार!

आपण आपले परिवारातील इतर सहृदय, संवेदनशील मान्यवर व्यक्तिंनाही अशा प्रेमळ सहकार्यासाठी कृपया आवाहन करावे ही नम्र विनंती. पुनःश्च आपले आभार व्यक्त करते.

आपली नम्र A.P.Bayer १ 83 90 90 6 7 19

करिता स्वयंसिध्दा महिला मंडळ, लातूर समुपदेशक सिधाक्षका क्लक करिता स्वयंशिक्षका महिला सङ्क्ष लाज

"Mayechi Ub ani Manuskicha Faral /Cloth Distribution on dated 20/10/22"