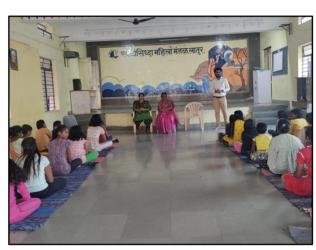

Mr. Rahgul Waghmare, Assistant Professor, Dayanand College of Pharmacy, Latur, Delivering Lecture on "Good health and diet" dated 14/11/2019