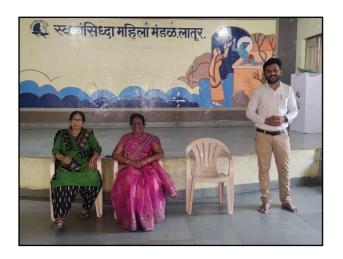

विषय: आभार पत्र

महोदय.

आमच्या स्वयंसिध्दा महिला मंडळ, लातूर येथे दि. 08/03/2018 रोजी झालेल्या महिला सक्षमिकरण या कार्यक्रमास आपण उपस्थित राहून महिला सक्षमिकरण या विषयावर मार्गदर्शन दिले त्याबद्दल आपले मन:पूर्वक आभार !

> स्वयंसिध्दा महिला मडळ, लातुर रजि. नं. महा ६१२० लातूर

 $Ms.\ Satpute\ K.L\ Vice\ principal\ Dayanand\ college\ of\ Pharmacy\ guiding\ the\ students\ on\ women\ empowerment\ on\ dated\ 08/03/2018\ at\ Swayamsiddha\ Mahila\ Mandal,\ Latur$ 