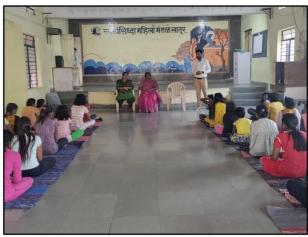

प्रति. श्री. वाघमारे आर. एस, सहाय्यक प्राध्यापक. दयानंद कॉलेज ऑफ फार्मसी. लातूर

> विषय: सुदृढ आरोग्य आणि आहार या व्याख्यानासाठी आमंत्रीत करणे बाबत.

महोदय.

वरील विषयास अनुसरुन आपणास विनंती करण्यात येते की, आमच्या स्वयंसिध्दा महिला मंडळ, लातूर येथे दि. 14/11/2019 रोजी सुदृढ आरोग्य आणि आहार या विषयावर आपणास मार्गदर्शनासाठी आमंत्रीत करण्यात येत आहे. तरी आपण या कार्यक्रमास उपस्थित राहून सहकार्य करावे ही नम्र विनंती.

महोदय.

आमच्या स्वयंसिध्दा महिला मंडळ, लातूर येथे दि. 14/11/2019 रोजी झालेल्या सुदुड आरोग्य आणि आहार या कार्यक्रमास आपण उपस्थित राहुन आरोग्याची काळजी कशी घ्यावी, आहार कसा घेतला पाहीजे याबाबत मार्गदर्शन दिल्याबद्दल आपले मन:पूर्वक आभार!

Mr. Rahgul Waghmare, Assistant Professor, Dayanand College of Pharmacy, Latur, Delivering Lecture on "Good health and diet" dated 14/11/2019