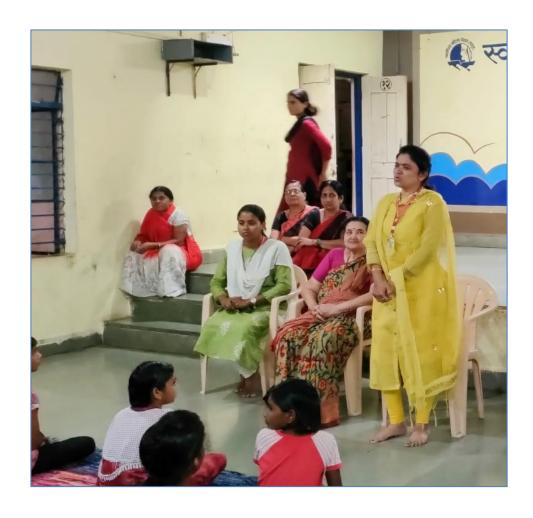

> स्वयंसिध्दा महिला मडळ, लातुर रजि. नं. महा ६१२० लातूर

 $Ms.\ Satpute\ K.L\ Vice\ principal\ Dayanand\ college\ of\ Pharmacy\ guiding\ the\ students\ on\ women\ empowerment\ on\ dated\ 08/03/2018\ at\ Swayamsiddha\ Mahila\ Mandal,\ Latur$ 