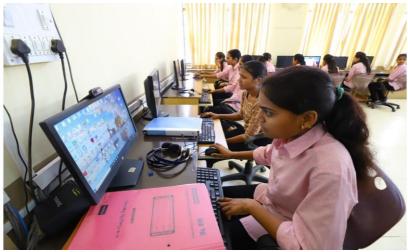

During Demonstration of Phartail software by system software expert Mr.Basavraj Belgave & Mr.Akshay Podar

Students Practicing Phartail software in college computer Lab

Dayanand Education Society's Dayanand College of Pharmacy LATUR-413531