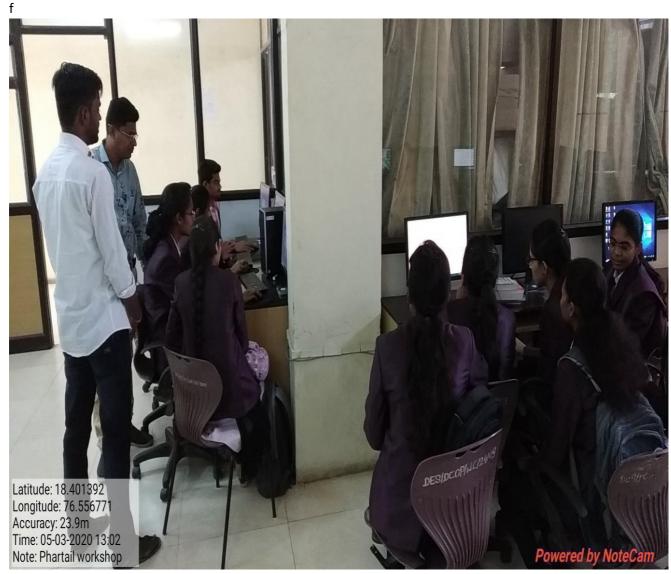

### **ONE DAY WORKSHOP REPORT**

Name of Topic: - "Use and Demonstration of Phartail Software"

Name of Speakers: - 1. Mr. Baswaraj Belgave

Software Expert,

Prism Computers, Latur

2. Mr. Akshay Potdar

Software Expert,

Prism Computers, Latur

Date of Workshop: - 05/03/2020

Venue of Workshop: - Hall No. - I & Computer Lab.

No. of Students Attended: - 88 (Degree) & 25 (Diploma)

No. of Staff Attended: - 10

The workshop was aimed at developing Entrepreneur approach in the minds of budding pharmacist. The speaker elaborated about the use of Phartail software in retail and wholesale medical shop. From last 18 years Phartail is the first choice of inventory and accounting software in pharmaceutical retailers. Phartail has a unique Counter-Sale feature using which you can handle multiple prescriptions at a time and maintain stock. It has all quick and powerful features for effective counter management, margin display, patient management (reminders, SMS), doctor data analysis and near expiry product management etc.

Training session of Phartail software to students by Mr. Baswaraj Belgave and Mr. Akshay Potdar

suasle EDC

(Coordinator)

Dayanand College of Pharmacy LATUR