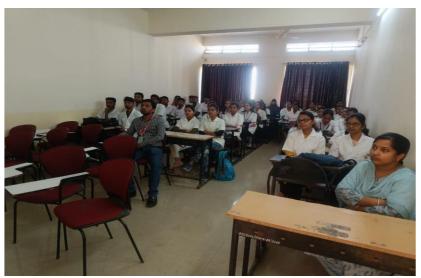

During Demonstration of Phartail software by system software expert Mr.Basavraj Belgave & Mr.Akshay Podar

Students Practicing Phartail software in college computer Lab

Dayanand Education Society's Dayanand College of Pharmacy LATUR-413531