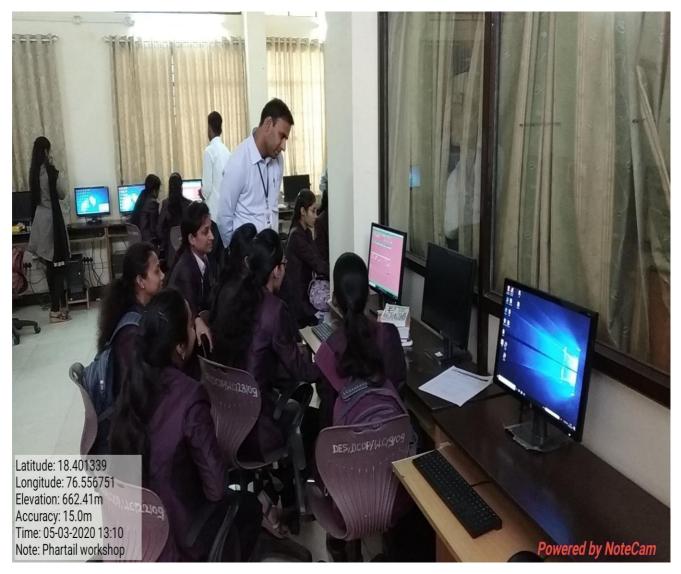

### **ONE DAY WORKSHOP REPORT**

Name of Topic: - "Use and Demonstration of Phartail Software"

Name of Speakers: - 1. Mr. Baswaraj Belgave

Software Expert,

Prism Computers, Latur

2. Mr. Akshay Potdar

Software Expert,

Prism Computers, Latur

Date of Workshop: - 05/03/2020

Venue of Workshop: - Hall No. - I & Computer Lab.

No. of Students Attended: - 88 (Degree) & 25 (Diploma)

No. of Staff Attended: - 10

The workshop was aimed at developing Entrepreneur approach in the minds of budding pharmacist. The speaker elaborated about the use of Phartail software in retail and wholesale medical shop. From last 18 years Phartail is the first choice of inventory and accounting software in pharmaceutical retailers. Phartail has a unique Counter-Sale feature using which you can handle multiple prescriptions at a time and maintain stock. It has all quick and powerful features for effective counter management, margin display, patient management (reminders, SMS), doctor data analysis and near expiry product management etc.

Training session of Phartail software to students by Mr. Baswaraj Belgave and Mr. Akshay Potdar

suasle EDC

(Coordinator)

Dayanand College of Pharmacy LATUR