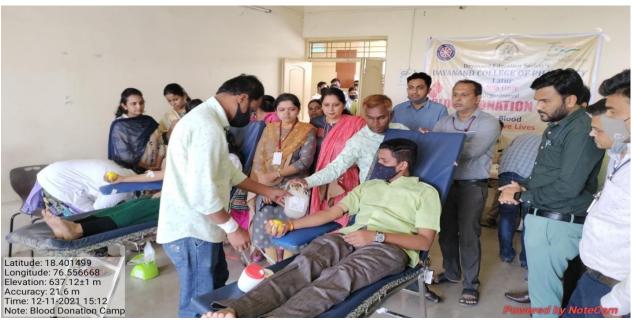

# **Description of activity:**

On the occasion of World Pharmacist Day dated on 25<sup>th</sup> September 2018 "Blood Donation Camp" was organized by NSS unit of the college leaded by Incharge NSS Unit Incharge Mr.Waghmare.R.S. The event started by felicting the team members of Dr.Bhalchandra Blood Bank, where chief guest Mr. Deepak Warad Sir was welcomed by Principal and Vice-Principal and other staff members welcomed them. Separate arrangements were made for the boys and girls donor. 41 blood donors were ready to donate their blood and participated in this social cause. In this event donors donated 350ml of blood sample. Refreshment was provided such as glucose, bananas, tea and biscuits. The event was successfully conducted under the guidance of Principal and NSS Incharge.