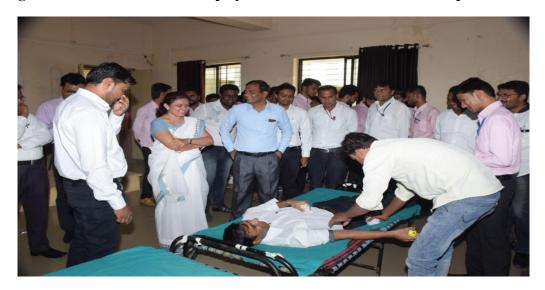

# **Activity Photo:**

"Blood Donation in presence of all teaching faculty members"

"Blood Donation Camp dated on 26/02/2018"