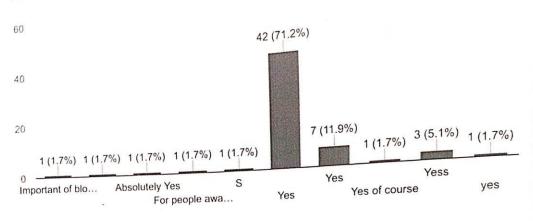

# Feedback from delegate and its analysis:

Feedback was obtained from the students. They expressed their satisfaction with the Blood Donation Camp and expressed need for more such events every year. The feedback obtained also shows that the program is fruitful for social cause.