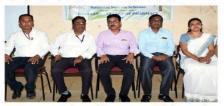

# **Activity Photo:**

"Blood Donation in presence of all teaching faculty members"

"Blood Donation Camp dated on 26/02/2018"