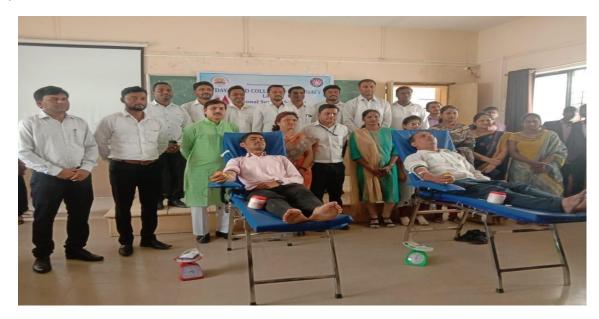

# **Activity Photo:**

"Inauguration of blood donation camp by the hands of Chief Guest Mr. Deepak Warad Sir"

"Blood donation camp dated on 25/09"Blood Donation camp in college dated on 25/09/2018"