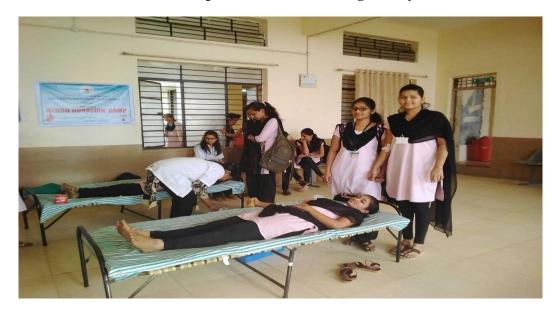

# **Activity Photo:**

"Inauguration of blood donation camp by the hands of Chief Guest Mr. Deepak Warad Sir"

"Blood donation camp dated on 25/09"Blood Donation camp in college dated on 25/09/2018"

# **Description of activity:**

On the occasion of World Pharmacist Day dated on 25<sup>th</sup> September 2018 "Blood Donation Camp" was organized by NSS unit of the college leaded by Incharge NSS Unit Incharge Mr.Waghmare.R.S. The event started by felicting the team members of Dr.Bhalchandra Blood Bank, where chief guest Mr. Deepak Warad Sir was welcomed by Principal and Vice-Principal and other staff members welcomed them. Separate arrangements were made for the boys and girls donor. 41 blood donors were ready to donate their blood and participated in this social cause. In this event donors donated 350ml of blood sample. Refreshment was provided such as glucose, bananas, tea and biscuits. The event was successfully conducted under the guidance of Principal and NSS Incharge.