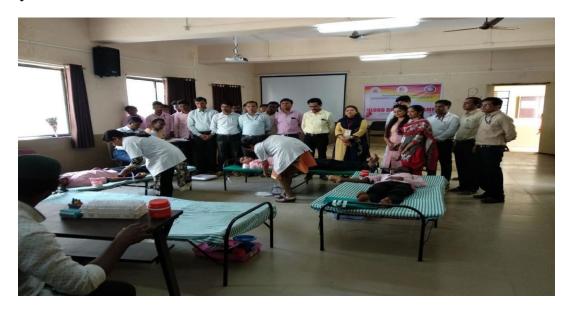

# **Activity Photo:**

"Blood Donation in presence of all teaching faculty members"

"Blood Donation Camp dated on 26/02/2018"

# **Description of activity:**

NSS Unit from Dayanand College of Pharmacy organized "Blood Donation Camp" within the campus in association with Dr. Bhalchandra Blood Bank Latur dated on 26/2/2018. Seminar hall was arranged for blood donation where Inauguration of camp was done by Dr. Bellale S.S. Vice-Principal of Dayanand Science College along with Mrs. Satpute K.L. Vice-Principal of the Institute. One of the rooms was utilized for a thorough medical check-up of potential donors, as well as the donation itself, separate halls were arranged for girls and boys where donors could lie down and recuperate for a while before they leave venue. They were provided with glucose water and food including biscuits, a banana. Separate arrangements for girls and boys were made by Blood Bank and their team members Around 41 blood donors actively participated in the camp including staff members from the campus and donated their blood in quantity of 350ml each. NSS Unit Volunteers arranged the camp and took all the responsibility to run smoothly and successfully under the guidance of Principal and NSS In-charge Asst. Prof. Waghmare R.S.