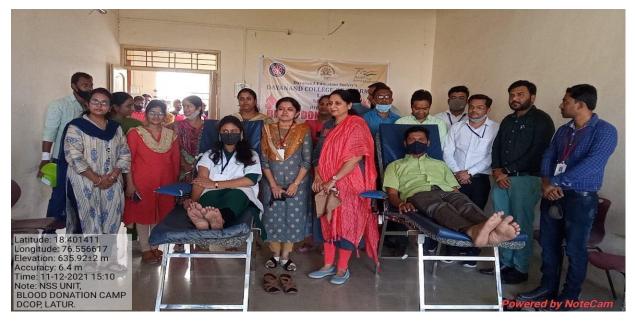

# **Description of activity:**

NSS Unit from Dayanand College of Pharmacy organized "Blood Donation Camp" within the campus in association with Dr. Bhalchandra Blood Bank Latur dated on 26/2/2018. Seminar hall was arranged for blood donation where Inauguration of camp was done by Dr. Bellale S.S. Vice-Principal of Dayanand Science College along with Mrs. Satpute K.L. Vice-Principal of the Institute. One of the rooms was utilized for a thorough medical check-up of potential donors, as well as the donation itself, separate halls were arranged for girls and boys where donors could lie down and recuperate for a while before they leave venue. They were provided with glucose water and food including biscuits, a banana. Separate arrangements for girls and boys were made by Blood Bank and their team members Around 41 blood donors actively participated in the camp including staff members from the campus and donated their blood in quantity of 350ml each. NSS Unit Volunteers arranged the camp and took all the responsibility to run smoothly and successfully under the guidance of Principal and NSS In-charge Asst. Prof. Waghmare R.S.