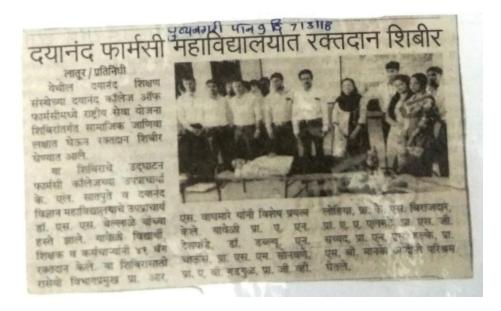

# दयानंद फार्मसी महाविद्यालयात रक्तदान शिबीर

# लातूर / प्रतिनिधी

येथील दयानंद शिक्षण संस्थेच्या दयानंद कॉलेज ऑफ फार्मसीमध्ये राष्ट्रीय सेवा योजना शिबिरांतर्गत सामाजिक जाणिवा लक्षात घेऊन रक्तदान शिबीर घेण्यात आले.

या शिबिराचे उद्घाटन फार्मसी कॉलेजच्या उपप्राचार्या के. एल. सातपुते व दयानंद विज्ञान महाविद्यालयाचे उपप्राचार्य डॉ. एस. एस. बेल्लाळे यांच्या हस्ते झाले. यावेळी विद्यार्थी, शिक्षक व कर्मचाऱ्यांनी ४१ बॅग रक्तदान केले. या शिबिरासाठी रासेयो विभागप्रमुख प्रा. आर.

एस. वाघमारे यांनी विशेष प्रयत्न केले. यावेळी प्रा. ए. एन. देशपांडे, डॉ. डब्ल्यू. एन. चाऊस, प्रा. एस. एम. सोनवणे, प्रा. ए. बी. गडगुळ, प्रा. जी. व्ही. लोहिया, प्रा. के. एस. बिराजदार, प्रा. ए. ए. एलमटे, प्रा. एस. जी. सय्यद, प्रा. एन. एस. हल्के, प्रा. एम. बी. मानके आर्दीनी परिश्रम घेतले.