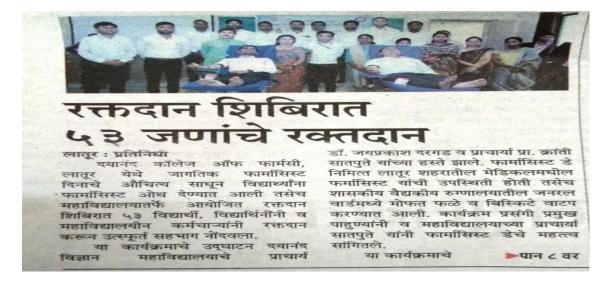

# दयानंद फार्मसी येथे जागतिक फार्मासिस्ट डे निमित्त रक्तदान व हिमोग्लोबिन तपासणी शिबीर

लातूर/प्रतिनिधी: दयानंद शिक्षण संस्था द्वारा संचालित दयानंद कॉलंज ऑफ फार्मसी, लातूर या महाविद्यालयात २५ रोजी जागतिक फार्मासिस्ट दिन साजरा करण्यात आला. कार्याक्रमाचे उद्घाटन लान्तूर येथील सुप्रसिध्द उद्योजक व फार्मासिस्ट दिपक वारद यांच्या हस्ते झाले. उद्दाटन प्रास्ते प्राम्व क्षेत्र कार्य यांच्या हस्ते झाले. उद्दाटन प्रस्ति महाविद्यालयाचे प्राचार्य डॉ. व्ही. एम. कळमसे व उपप्राचार्य प्रा. क्रांती सातपुते यांच्या इस्ते यांच्या उपस्थितीत फीत कापून झाले. फार्मासिस्टडेचे औचित्य साधून फार्मा रांगोळी, फार्मा बहुस स्पर्ध आयोजित करण्यात आली होती. तसेच वृक्षारोपण व स्वच्छता अभियान रावविण्यात आले. महाविद्यालयातर्फ रक्तगट तप-साणी व हिमोग्लोबिन तपासणी शिबोर दयानंद मुर्लीच्या वसतिगृहात फार्मासिच्या विद्यार्थ्या भार्फत करण्यात आले., रक्तदान शिबीरत ४८ विद्यार्थी, विद्यार्थिनी व महाविद्यालयीन कर्मचा—यांनी सहभाग नोंदिविला.

कार्यक्रमण्रसंगी लातूर शहरातील मेडिकल मधील फार्मासिस्टना पुष्प-गुच्छ देवुन बिद्याध्योंनी शुभेच्छा दिल्या. तसेच प्रमुख पाहुचणाच्या हस्ते महाविद्याल्यातील गुणवंत विद्याध्योंना गोल्डन कार्डचे वाटप करण्यात आले. फार्मा बड मध्ये मांडलेले विविध पोस्टर्स विषयी संबंधित विद्याधाँनी उपयुक्त माहिती सारत केली. विद्याध्याच्या करण्वकतीबावत व त्यांच्या सादरीकरणाबद्दल पाहुण्यांनी कौतुक केले. कार्यक्रम प्रसंगी महाविद्यालयाचे प्राचार्य, उपप्राचार्य व प्रमुख पाहुण्यांनी फार्मासिस्टडेचे महत्व सांगुन विद्याध्याँना भावी जडनचडणीकिरता शुभेच्छा दिल्या. या कार्यक्रमा सुमर्साणी आर. एस. व विद्यार्थी जाधव

माधव तर आभारप्रदर्शन प्रा. लोहिया जी. व्ही. यांनी केले. हा कार्यक्रम यशस्वीरित्या पार पाडण्यात भालचंद्र ब्लड बँकेचे सहाय्यक दिगंबर पवार, किशोर पवार, सुनिता

पवार, किशार पवार, सुनिता माळवदे, रेखा गवळी, अमर बुलबुले तसेच महाविद्यालयाचे डॉ. देशपांडे ए. एन., प्रा. सोनवणे एस.एम., प्रा. गडगुळ ए. बी., प्रा. सारडा आर.आर., प्रा. पाटील एस.सी., प्रा काञ्ची असिम, प्रा. सच्यद एस.जी., प्रा. मानके एम. बी., प्रा. गीड आय. एन., प्रा. पाटील बी. आर., प्रा. रावें एस. बी., प्रां का या. एन., प्रा. पाटील बी. आर., प्रा. दराडे एस. जी., ग्रंथपाल वारे ए. जी., कार्यालयीन अधिक्षक ऑड. एफ. एन. पठाण यांचे सहकार्य लाभले. तर या कार्यक्रमास महाविद्यालयीन विद्यार्थी, विद्यार्थिनी, शिक्षक व शिक्षकेत्तर कर्मचारी उपस्थित होते.