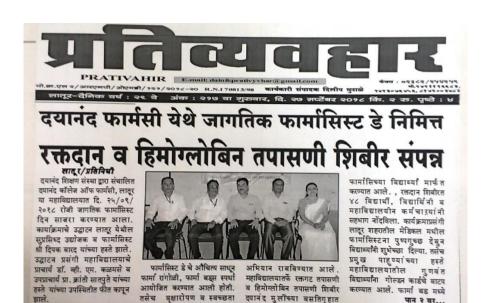

# दयानंद फार्मसी येथे जागतिक फार्मासिस्ट डे निमित्त रक्तदान व हिमोग्लोबिन तपासणी शिबीर

लातूर/प्रतिनिधी: दयानंद शिक्षण संस्था द्वारा संचालित दयानंद कॉलंज ऑफ फार्मसी, लातूर या महाविद्यालयात २५ रोजी जागतिक फार्मासिस्ट दिन साजरा करण्यात आला. कार्याक्रमाचे उद्घाटन लान्तूर येथील सुप्रसिध्द उद्योजक व फार्मासिस्ट दिपक वारद यांच्या हस्ते झाले. उद्दाटन प्रास्ते प्राम्व क्षेत्र कार्य यांच्या हस्ते झाले. उद्दाटन प्रस्ति महाविद्यालयाचे प्राचार्य डॉ. व्ही. एम. कळमसे व उपप्राचार्य प्रा. क्रांती सातपुते यांच्या इस्ते यांच्या उपस्थितीत फीत कापून झाले. फार्मासिस्टडेचे औचित्य साधून फार्मा रांगोळी, फार्मा बहुस स्पर्ध आयोजित करण्यात आली होती. तसेच वृक्षारोपण व स्वच्छता अभियान रावविण्यात आले. महाविद्यालयातर्फ रक्तगट तप-साणी व हिमोग्लोबिन तपासणी शिबोर दयानंद मुर्लीच्या वसतिगृहात फार्मासिच्या विद्यार्थ्या भार्फत करण्यात आले., रक्तदान शिबीरत ४८ विद्यार्थी, विद्यार्थिनी व महाविद्यालयीन कर्मचा—यांनी सहभाग नोंदिविला.

कार्यक्रमण्रसंगी लातूर शहरातील मेडिकल मधील फार्मासिस्टना पुष्प-गुच्छ देवुन बिद्याध्योंनी शुभेच्छा दिल्या. तसेच प्रमुख पाहुचणाच्या हस्ते महाविद्याल्यातील गुणवंत विद्याध्योंना गोल्डन कार्डचे वाटप करण्यात आले. फार्मा बड मध्ये मांडलेले विविध पोस्टर्स विषयी संबंधित विद्याधाँनी उपयुक्त माहिती सारत केली. विद्याध्याच्या करण्वकतीबावत व त्यांच्या सादरीकरणाबद्दल पाहुण्यांनी कौतुक केले. कार्यक्रम प्रसंगी महाविद्यालयाचे प्राचार्य, उपप्राचार्य व प्रमुख पाहुण्यांनी फार्मासिस्टडेचे महत्व सांगुन विद्याध्याँना भावी जडनचडणीकिरता शुभेच्छा दिल्या. या कार्यक्रमा सुमर्साणी आर. एस. व विद्यार्थी जाधव

माधव तर आभारप्रदर्शन प्रा. लोहिया जी. व्ही. यांनी केले. हा कार्यक्रम यशस्वीरित्या पार पाडण्यात भालचंद्र ब्लड बँकेचे सहाय्यक दिगंबर पवार, किशोर पवार, सुनिता

पवार, किशार पवार, सुनिता माळवदे, रेखा गवळी, अमर बुलबुले तसेच महाविद्यालयाचे डॉ. देशपांडे ए. एन., प्रा. सोनवणे एस.एम., प्रा. गडगुळ ए. बी., प्रा. सारडा आर.आर., प्रा. पाटील एस.सी., प्रा काञ्ची असिम, प्रा. सच्यद एस.जी., प्रा. मानके एम. बी., प्रा. गीड आय. एन., प्रा. पाटील बी. आर., प्रा. रावें एस. बी., प्रां का या. एन., प्रा. पाटील बी. आर., प्रा. दराडे एस. जी., ग्रंथपाल वारे ए. जी., कार्यालयीन अधिक्षक ऑड. एफ. एन. पठाण यांचे सहकार्य लाभले. तर या कार्यक्रमास महाविद्यालयीन विद्यार्थी, विद्यार्थिनी, शिक्षक व शिक्षकेत्तर कर्मचारी उपस्थित होते.