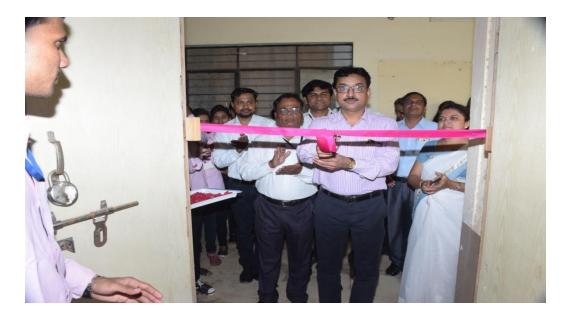

# **Activity Photo:**

"Inauguration of blood donation camp by the hands of Chief Guest Mr. Deepak Warad Sir"

"Blood donation camp dated on 25/09"Blood Donation camp in college dated on 25/09/2018"