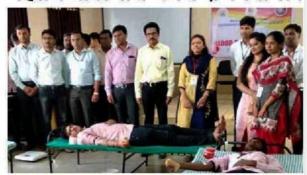

# **Activity Photo:**

"Blood Donation in presence of all teaching faculty members"

"Blood Donation Camp dated on 26/02/2018"