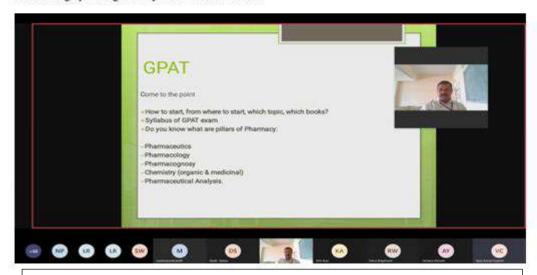

REPORT

Title : "Expert Strategies for the preparation of GPAT"

And Heterocyclic compounds

Speaker : Mr. Vijaykumar Shivpuje and Dr. Praful Gupta

Designation : The Co-Founder, Pharma Literati, Latur

Objective : To give the information to the students about GPAT 2021

Mode : online webinar on Zoom cloud and youtube live streaming

Date : 08/08/2020, at 11:00 am.

No. of Students Enrolled 100

https://drive.google.com/file/d/1uP19LKRbLwwxrBrtiBqX0yGiHnr9fBCh/view

Dayanand Education Society's Dayanand College of Pharmacy, GPAT cell organized webinar of Mr. Vijaykumar Shivpuje, The Co-Founder Pharma Literati, Latur., GPAT incharge Mr. Wadulkar R.D. welcomed Dr. Vijaykumar Shivpuje and Dr Praful Gupta sir and introduced the speaker and requested to start session.Mr. Vijaykumar Shivpuje guided the students about how to start GPAT preparation, and Dr. Praful Gupta sir has discussed on Hetrocylic compounds and trick for IUPAC nomenclature. The webinar will definitely be helpful to crack the GPAT and NIPER exam with good score. The guidance will surely stand beneficial for the students while selecting and building a good career ahead in pharmacy field. Vote of thanks and concluding speech by Prof. Ms. Archana Yelmate.