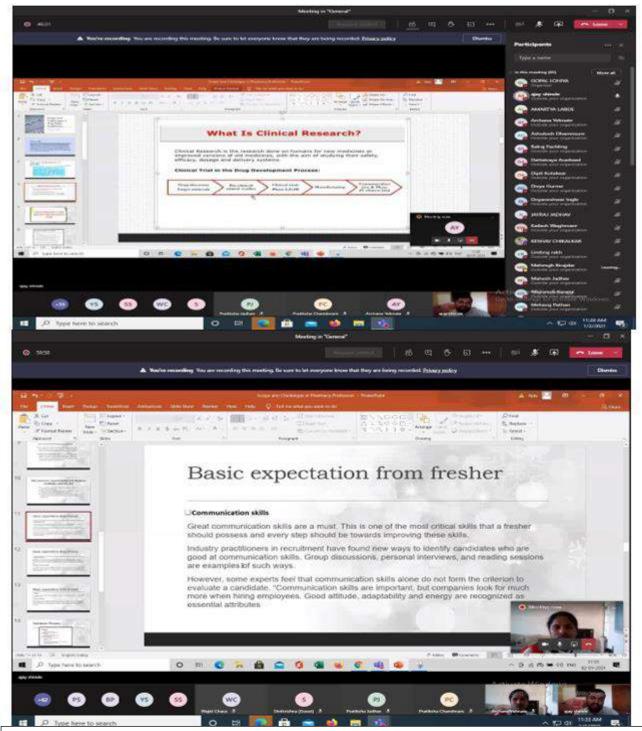

Mode : online webinar on Zoom cloud and youtube live streaming

Date : 08/08/2020, at 11:00 am.

No. of Students Enrolled 100

https://drive.google.com/file/d/1uP19LKRbLwwxrBrtiBqX0yGiHnr9fBCh/view

Dayanand Education Society's Dayanand College of Pharmacy, GPAT cell organized webinar of Mr. Vijaykumar Shivpuje, The Co-Founder Pharma Literati, Latur., GPAT incharge Mr. Wadulkar R.D. welcomed Dr. Vijaykumar Shivpuje and Dr Praful Gupta sir and introduced the speaker and requested to start session.Mr. Vijaykumar Shivpuje guided the students about how to start GPAT preparation, and Dr. Praful Gupta sir has discussed on Hetrocylic compounds and trick for IUPAC nomenclature. The webinar will definitely be helpful to crack the GPAT and NIPER exam with good score. The guidance will surely stand beneficial for the students while selecting and building a good career ahead in pharmacy field. Vote of thanks and concluding speech by Prof. Ms. Archana Yelmate.