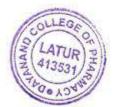

REPORT

Title : "Expert Strategies for the preparation of GPAT"

And Heterocyclic compounds

Speaker : Mr. Vijaykumar Shivpuje and Dr. Praful Gupta

Designation : The Co-Founder, Pharma Literati, Latur

Objective : To give the information to the students about GPAT 2021

Mode : online webinar on Zoom cloud and youtube live streaming

Date : 08/08/2020, at 11:00 am.

No. of Students Enrolled 100

https://drive.google.com/file/d/1uP19LKRbLwwxrBrtiBqX0yGiHnr9fBCh/view

Dayanand Education Society's Dayanand College of Pharmacy, GPAT cell organized webinar of Mr. Vijaykumar Shivpuje, The Co-Founder Pharma Literati, Latur., GPAT incharge Mr. Wadulkar R.D. welcomed Dr. Vijaykumar Shivpuje and Dr Praful Gupta sir and introduced the speaker and requested to start session.Mr. Vijaykumar Shivpuje guided the students about how to start GPAT preparation, and Dr. Praful Gupta sir has discussed on Hetrocylic compounds and trick for IUPAC nomenclature. The webinar will definitely be helpful to crack the GPAT and NIPER exam with good score. The guidance will surely stand beneficial for the students while selecting and building a good career ahead in pharmacy field. Vote of thanks and concluding speech by Prof. Ms. Archana Yelmate.