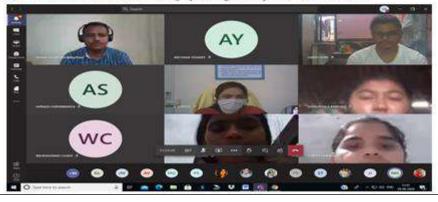

Mode : online webinar on Zoom cloud and youtube live streaming

Date : 08/08/2020, at 11:00 am.

No. of Students Enrolled 100

https://drive.google.com/file/d/1uP19LKRbLwwxrBrtiBqX0yGiHnr9fBCh/view

Dayanand Education Society's Dayanand College of Pharmacy, GPAT cell organized webinar of Mr. Vijaykumar Shivpuje, The Co-Founder Pharma Literati, Latur., GPAT incharge Mr. Wadulkar R.D. welcomed Dr. Vijaykumar Shivpuje and Dr Praful Gupta sir and introduced the speaker and requested to start session.Mr. Vijaykumar Shivpuje guided the students about how to start GPAT preparation, and Dr. Praful Gupta sir has discussed on Hetrocylic compounds and trick for IUPAC nomenclature. The webinar will definitely be helpful to crack the GPAT and NIPER exam with good score. The guidance will surely stand beneficial for the students while selecting and building a good career ahead in pharmacy field. Vote of thanks and concluding speech by Prof. Ms. Archana Yelmate.