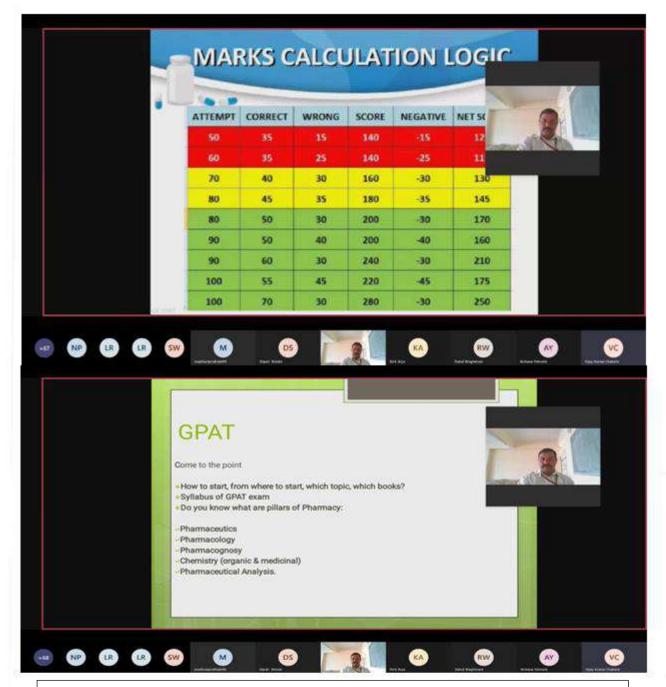

REPORT

Title : "Expert Strategies for the preparation of GPAT"

And Heterocyclic compounds

Speaker : Mr. Vijaykumar Shivpuje and Dr. Praful Gupta

Designation : The Co-Founder, Pharma Literati, Latur

Objective : To give the information to the students about GPAT 2021

Mode : online webinar on Zoom cloud and youtube live streaming

Date : 08/08/2020, at 11:00 am.

No. of Students Enrolled 100

https://drive.google.com/file/d/1uP19LKRbLwwxrBrtiBqX0yGiHnr9fBCh/view

Dayanand Education Society's Dayanand College of Pharmacy, GPAT cell organized webinar of Mr. Vijaykumar Shivpuje, The Co-Founder Pharma Literati, Latur., GPAT incharge Mr. Wadulkar R.D. welcomed Dr. Vijaykumar Shivpuje and Dr Praful Gupta sir and introduced the speaker and requested to start session.Mr. Vijaykumar Shivpuje guided the students about how to start GPAT preparation, and Dr. Praful Gupta sir has discussed on Hetrocylic compounds and trick for IUPAC nomenclature. The webinar will definitely be helpful to crack the GPAT and NIPER exam with good score. The guidance will surely stand beneficial for the students while selecting and building a good career ahead in pharmacy field. Vote of thanks and concluding speech by Prof. Ms. Archana Yelmate.