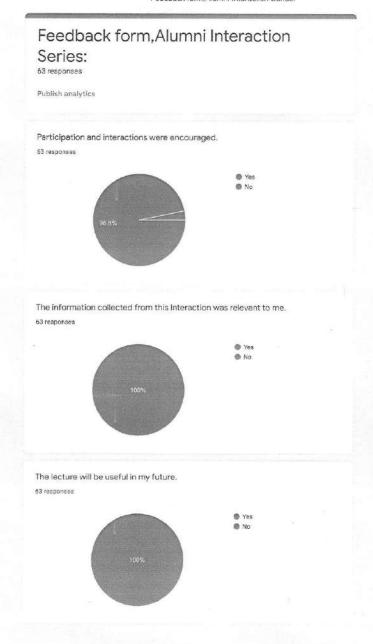

Mode : online webinar on Zoom cloud and youtube live streaming

Date : 08/08/2020, at 11:00 am.

No. of Students Enrolled 100

https://drive.google.com/file/d/1uP19LKRbLwwxrBrtiBqX0yGiHnr9fBCh/view

Dayanand Education Society's Dayanand College of Pharmacy, GPAT cell organized webinar of Mr. Vijaykumar Shivpuje, The Co-Founder Pharma Literati, Latur., GPAT incharge Mr. Wadulkar R.D. welcomed Dr. Vijaykumar Shivpuje and Dr Praful Gupta sir and introduced the speaker and requested to start session.Mr. Vijaykumar Shivpuje guided the students about how to start GPAT preparation, and Dr. Praful Gupta sir has discussed on Hetrocylic compounds and trick for IUPAC nomenclature. The webinar will definitely be helpful to crack the GPAT and NIPER exam with good score. The guidance will surely stand beneficial for the students while selecting and building a good career ahead in pharmacy field. Vote of thanks and concluding speech by Prof. Ms. Archana Yelmate.