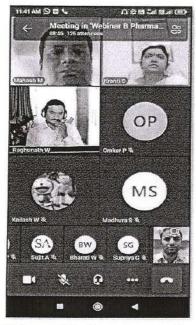

Mode : online webinar on Zoom cloud and youtube live streaming

Date : 08/08/2020, at 11:00 am.

No. of Students Enrolled 100

https://drive.google.com/file/d/1uP19LKRbLwwxrBrtiBqX0yGiHnr9fBCh/view

Dayanand Education Society's Dayanand College of Pharmacy, GPAT cell organized webinar of Mr. Vijaykumar Shivpuje, The Co-Founder Pharma Literati, Latur., GPAT incharge Mr. Wadulkar R.D. welcomed Dr. Vijaykumar Shivpuje and Dr Praful Gupta sir and introduced the speaker and requested to start session.Mr. Vijaykumar Shivpuje guided the students about how to start GPAT preparation, and Dr. Praful Gupta sir has discussed on Hetrocylic compounds and trick for IUPAC nomenclature. The webinar will definitely be helpful to crack the GPAT and NIPER exam with good score. The guidance will surely stand beneficial for the students while selecting and building a good career ahead in pharmacy field. Vote of thanks and concluding speech by Prof. Ms. Archana Yelmate.