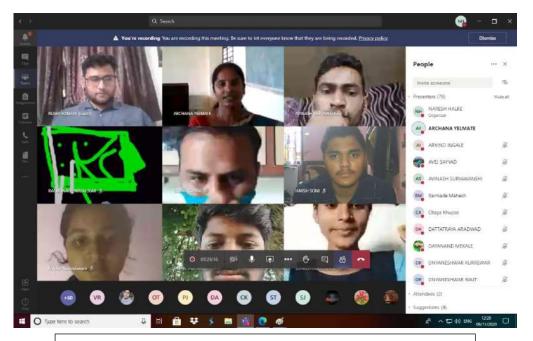

Mode : online webinar on Zoom cloud and youtube live streaming

Date : 08/08/2020, at 11:00 am.

No. of Students Enrolled 100

https://drive.google.com/file/d/1uP19LKRbLwwxrBrtiBqX0yGiHnr9fBCh/view

Dayanand Education Society's Dayanand College of Pharmacy, GPAT cell organized webinar of Mr. Vijaykumar Shivpuje, The Co-Founder Pharma Literati, Latur., GPAT incharge Mr. Wadulkar R.D. welcomed Dr. Vijaykumar Shivpuje and Dr Praful Gupta sir and introduced the speaker and requested to start session.Mr. Vijaykumar Shivpuje guided the students about how to start GPAT preparation, and Dr. Praful Gupta sir has discussed on Hetrocylic compounds and trick for IUPAC nomenclature. The webinar will definitely be helpful to crack the GPAT and NIPER exam with good score. The guidance will surely stand beneficial for the students while selecting and building a good career ahead in pharmacy field. Vote of thanks and concluding speech by Prof. Ms. Archana Yelmate.