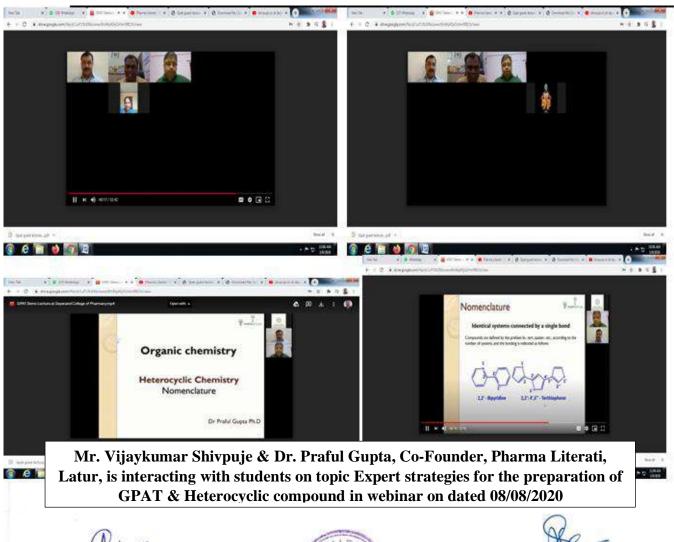

# 01. Expert strategies for the preparation of GPAT & Heterocyclic compound by Mr. Vijaykumar Shivpuje & Dr. Praful Gupta, Co-Founder, Pharma Literati, Latur. (08/08/2020)-100 Students

Dayanand Education Society's

REPORT

Title : "Expert Strategies for the preparation of GPAT"

And Heterocyclic compounds

Speaker : Mr. Vijaykumar Shivpuje and Dr. Praful Gupta

Designation : The Co-Founder, Pharma Literati, Latur

Objective : To give the information to the students about GPAT 2021

Mode : online webinar on Zoom cloud and youtube live streaming

Date : 08/08/2020, at 11:00 am.

No. of Students Enrolled 100

https://drive.google.com/file/d/1uP19LKRbLwwxrBrtiBqX0yGiHnr9fBCh/view

Dayanand Education Society's Dayanand College of Pharmacy, GPAT cell organized webinar of Mr. Vijaykumar Shivpuje, The Co-Founder Pharma Literati, Latur., GPAT incharge Mr. Wadulkar R.D. welcomed Dr. Vijaykumar Shivpuje and Dr Praful Gupta sir and introduced the speaker and requested to start session.Mr. Vijaykumar Shivpuje guided the students about how to start GPAT preparation, and Dr. Praful Gupta sir has discussed on Hetrocylic compounds and trick for IUPAC nomenclature. The webinar will definitely be helpful to crack the GPAT and NIPER exam with good score. The guidance will surely stand beneficial for the students while selecting and building a good career ahead in pharmacy field. Vote of thanks and concluding speech by Prof. Ms. Archana Yelmate.