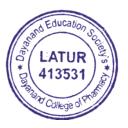

Mode : online webinar on Zoom cloud and youtube live streaming

Date : 08/08/2020, at 11:00 am.

No. of Students Enrolled 100

https://drive.google.com/file/d/1uP19LKRbLwwxrBrtiBqX0yGiHnr9fBCh/view

Dayanand Education Society's Dayanand College of Pharmacy, GPAT cell organized webinar of Mr. Vijaykumar Shivpuje, The Co-Founder Pharma Literati, Latur., GPAT incharge Mr. Wadulkar R.D. welcomed Dr. Vijaykumar Shivpuje and Dr Praful Gupta sir and introduced the speaker and requested to start session.Mr. Vijaykumar Shivpuje guided the students about how to start GPAT preparation, and Dr. Praful Gupta sir has discussed on Hetrocylic compounds and trick for IUPAC nomenclature. The webinar will definitely be helpful to crack the GPAT and NIPER exam with good score. The guidance will surely stand beneficial for the students while selecting and building a good career ahead in pharmacy field. Vote of thanks and concluding speech by Prof. Ms. Archana Yelmate.