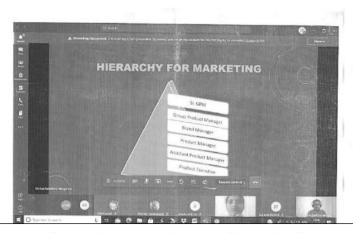

Date: 05/08/2020

### **NOTICE**

All the students of B. Pharm II<sup>nd</sup>, III<sup>rd</sup> and IV<sup>th</sup> year students are hereby informed that, there will be online webinar of Mr. Vijaykumar Shivpuje Sir and Dr. Praful gupta on topic "Expert strategies for the preparation of GPAT & Heterocyclic compounds" Dated on 08/08/2020.