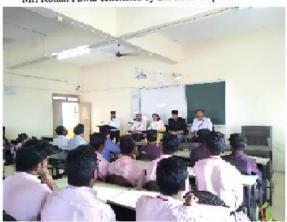

#### **Activity Report**

Title : "Medical Coding – Need & Scope".

Speaker : Mr. Yogesh Swami

Designation : Certified Senior Medical Coder, Gebbs Healthcare Solution, Aurangabad.

Objective : 1. This will able the students to develop knowledge on Medical Coding.

2. To focus on scope & need of medical coding in pharmacy.

Venue / Mode : Dayanand College of Pharmacy, Latur. Offline

Date :11/01/2020 No. of Students/ Faculty Enrolled: 38

Dayanand Education Society's, Dayanand College of Pharmacy, latur, organized guest lecture on Medical Coding – Need & Scope by Mr. Yogesh Swami, Certified Senior Medical Coder, Gebbs Healthcare Solution, Aurangabad. Dr. Satpute K.L, Principal Dayanand College of Pharmacy, Latur welcomed him and provide the information about the college, courses run by the college and various activities conducted by the college. Mrs. Yelmate A. A. has introduced the guest speaker and requested to start the session. Mr. Yogesh Swami elaborately discussed with our pharmacy students. Sir has given the information regarding medical coding provides thorough knowledge of conversion of text information related to healthcare services into numeric diagnosis and procedure codes used in medical coding. Sir also told that compared to some of the other career options available in Healthcare, Medical Coding presents a more stable career option with less chances of unexpected volatility. Timely certifications can help you to stay updated with all the latest trends and have a secure career. He has also highlighted on the Skills required to become a Medical Coder and its need & scope in Pharmacy field.

Mr. Yogesh Swami delivering the lecture on Medical Coding - Need & Scope

Mr. Yogesh Swami interacting with the students

Mr. Lohiya G.V. as Alumni Programme coordinator expressed the vote of thanks for interacting and sharing the ideas with students in this session.