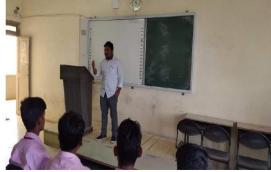

#### **Activity Report**

Title : "Medical Coding – Need & Scope".

Speaker : Mr. Yogesh Swami

Designation : Certified Senior Medical Coder, Gebbs Healthcare Solution, Aurangabad.

Objective : 1. This will able the students to develop knowledge on Medical Coding.

2. To focus on scope & need of medical coding in pharmacy.

Venue / Mode : Dayanand College of Pharmacy, Latur. Offline

Date :11/01/2020 No. of Students/ Faculty Enrolled: 38

Dayanand Education Society's, Dayanand College of Pharmacy, latur, organized guest lecture on Medical Coding – Need & Scope by Mr. Yogesh Swami, Certified Senior Medical Coder, Gebbs Healthcare Solution, Aurangabad. Dr. Satpute K.L, Principal Dayanand College of Pharmacy, Latur welcomed him and provide the information about the college, courses run by the college and various activities conducted by the college. Mrs. Yelmate A. A. has introduced the guest speaker and requested to start the session. Mr. Yogesh Swami elaborately discussed with our pharmacy students. Sir has given the information regarding medical coding provides thorough knowledge of conversion of text information related to healthcare services into numeric diagnosis and procedure codes used in medical coding. Sir also told that compared to some of the other career options available in Healthcare, Medical Coding presents a more stable career option with less chances of unexpected volatility. Timely certifications can help you to stay updated with all the latest trends and have a secure career. He has also highlighted on the Skills required to become a Medical Coder and its need & scope in Pharmacy field.

Mr. Yogesh Swami delivering the lecture on Medical Coding - Need & Scope

Mr. Yogesh Swami interacting with the students

Mr. Lohiya G.V. as Alumni Programme coordinator expressed the vote of thanks for interacting and sharing the ideas with students in this session.