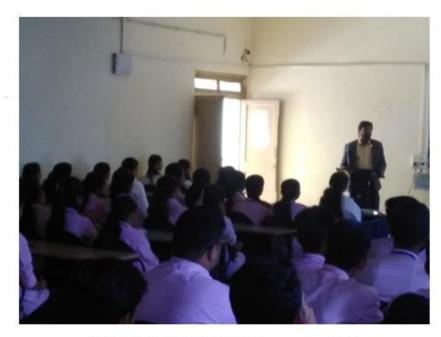

#### **Activity Report**

Title : "Medical Coding – Need & Scope".

Speaker : Mr. Yogesh Swami

Designation : Certified Senior Medical Coder, Gebbs Healthcare Solution, Aurangabad.

Objective : 1. This will able the students to develop knowledge on Medical Coding.

2. To focus on scope & need of medical coding in pharmacy.

Venue / Mode : Dayanand College of Pharmacy, Latur. Offline

Date :11/01/2020 No. of Students/ Faculty Enrolled: 38

Dayanand Education Society's, Dayanand College of Pharmacy, latur, organized guest lecture on Medical Coding – Need & Scope by Mr. Yogesh Swami, Certified Senior Medical Coder, Gebbs Healthcare Solution, Aurangabad. Dr. Satpute K.L, Principal Dayanand College of Pharmacy, Latur welcomed him and provide the information about the college, courses run by the college and various activities conducted by the college. Mrs. Yelmate A. A. has introduced the guest speaker and requested to start the session. Mr. Yogesh Swami elaborately discussed with our pharmacy students. Sir has given the information regarding medical coding provides thorough knowledge of conversion of text information related to healthcare services into numeric diagnosis and procedure codes used in medical coding. Sir also told that compared to some of the other career options available in Healthcare, Medical Coding presents a more stable career option with less chances of unexpected volatility. Timely certifications can help you to stay updated with all the latest trends and have a secure career. He has also highlighted on the Skills required to become a Medical Coder and its need & scope in Pharmacy field.

Mr. Yogesh Swami delivering the lecture on Medical Coding - Need & Scope

Mr. Yogesh Swami interacting with the students

Mr. Lohiya G.V. as Alumni Programme coordinator expressed the vote of thanks for interacting and sharing the ideas with students in this session.