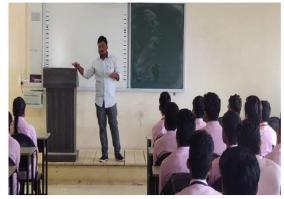

#### **Activity Report**

Title : "Medical Coding – Need & Scope".

Speaker : Mr. Yogesh Swami

Designation : Certified Senior Medical Coder, Gebbs Healthcare Solution, Aurangabad.

Objective : 1. This will able the students to develop knowledge on Medical Coding.

2. To focus on scope & need of medical coding in pharmacy.

Venue / Mode : Dayanand College of Pharmacy, Latur. Offline

Date :11/01/2020 No. of Students/ Faculty Enrolled: 38

Dayanand Education Society's, Dayanand College of Pharmacy, latur, organized guest lecture on Medical Coding – Need & Scope by Mr. Yogesh Swami, Certified Senior Medical Coder, Gebbs Healthcare Solution, Aurangabad. Dr. Satpute K.L, Principal Dayanand College of Pharmacy, Latur welcomed him and provide the information about the college, courses run by the college and various activities conducted by the college. Mrs. Yelmate A. A. has introduced the guest speaker and requested to start the session. Mr. Yogesh Swami elaborately discussed with our pharmacy students. Sir has given the information regarding medical coding provides thorough knowledge of conversion of text information related to healthcare services into numeric diagnosis and procedure codes used in medical coding. Sir also told that compared to some of the other career options available in Healthcare, Medical Coding presents a more stable career option with less chances of unexpected volatility. Timely certifications can help you to stay updated with all the latest trends and have a secure career. He has also highlighted on the Skills required to become a Medical Coder and its need & scope in Pharmacy field.

Mr. Yogesh Swami delivering the lecture on Medical Coding - Need & Scope

Mr. Yogesh Swami interacting with the students

Mr. Lohiya G.V. as Alumni Programme coordinator expressed the vote of thanks for interacting and sharing the ideas with students in this session.