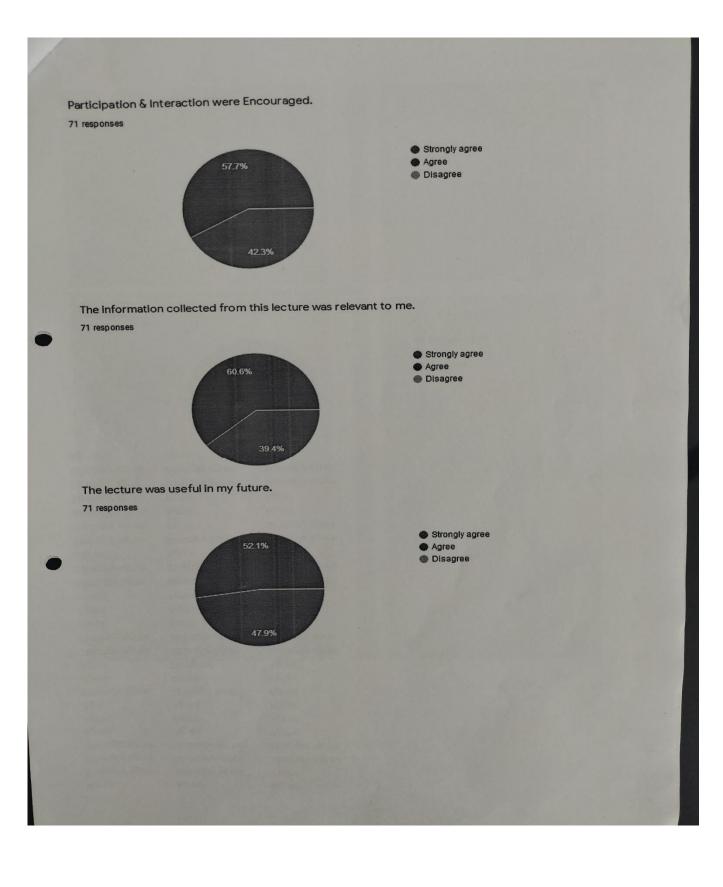

0 11 Shubham Rathod                  |
| Agree Agree                                                                                        | Strongly agree        | Agree                  | 233 Agree                    | 8007616166   | D-pharm-1           | 2020/01/10 11 Rahul Raut                      |
| Participation & Interactior The information co The lecture was use The speaker was we The hall and | co The lecture was us | actior The information | E-Mail Participation & Inter | Moile No E-I | Class               | Timestamp Name of student                     |



Principal
Dayamand College Of Pharmacy
LATUR

C The speaker was well prepared. 71 responses Strongly agree Agree Disagree E The hall and facilities were adequate and comfortable 71 responses Strongly agree Agree Disagree





Principal .

Dayanand College Of Pharmacy

LATUR

### **Dayanand College of Pharmacy**

Barshi Road, Latur Report of Guest lecture on GPAT Guidance

Date: 14/01/2020

Name of Speaker: Shivam Swarnkar

Date: 14/01/2020.

Time: 10Am to 1:00 Pm

Venue: Hall-I DCOP Latur.

No. of participants: 146

#### Content of lecture:

Swarnkar sir has first given the brief orientation regarding GPAT Examination and GPAT syllabus.

He guided the students about how to prepare different subjects and segregation of subject wise syllabus for GPAT exam.

Sir has explained what are the study material required and important books for concerned subjects? How to starts the study.

Afterwards sir has taken the lecture on important chapter of pharmacology like chemotherapy of diseases and central nervous system,