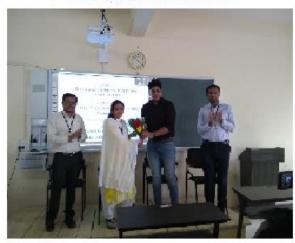

#### **Activity Report**

Title : "Medical Coding – Need & Scope".

Speaker : Mr. Yogesh Swami

Designation : Certified Senior Medical Coder, Gebbs Healthcare Solution, Aurangabad.

Objective : 1. This will able the students to develop knowledge on Medical Coding.

2. To focus on scope & need of medical coding in pharmacy.

Venue / Mode : Dayanand College of Pharmacy, Latur. Offline

Date :11/01/2020 No. of Students/ Faculty Enrolled: 38

Dayanand Education Society's, Dayanand College of Pharmacy, latur, organized guest lecture on Medical Coding – Need & Scope by Mr. Yogesh Swami, Certified Senior Medical Coder, Gebbs Healthcare Solution, Aurangabad. Dr. Satpute K.L, Principal Dayanand College of Pharmacy, Latur welcomed him and provide the information about the college, courses run by the college and various activities conducted by the college. Mrs. Yelmate A. A. has introduced the guest speaker and requested to start the session. Mr. Yogesh Swami elaborately discussed with our pharmacy students. Sir has given the information regarding medical coding provides thorough knowledge of conversion of text information related to healthcare services into numeric diagnosis and procedure codes used in medical coding. Sir also told that compared to some of the other career options available in Healthcare, Medical Coding presents a more stable career option with less chances of unexpected volatility. Timely certifications can help you to stay updated with all the latest trends and have a secure career. He has also highlighted on the Skills required to become a Medical Coder and its need & scope in Pharmacy field.

Mr. Yogesh Swami delivering the lecture on Medical Coding - Need & Scope

Mr. Yogesh Swami interacting with the students

Mr. Lohiya G.V. as Alumni Programme coordinator expressed the vote of thanks for interacting and sharing the ideas with students in this session.