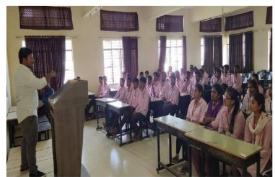

#### **Activity Report**

Title : "Medical Coding – Need & Scope".

Speaker : Mr. Yogesh Swami

Designation : Certified Senior Medical Coder, Gebbs Healthcare Solution, Aurangabad.

Objective : 1. This will able the students to develop knowledge on Medical Coding.

2. To focus on scope & need of medical coding in pharmacy.

Venue / Mode : Dayanand College of Pharmacy, Latur. Offline

Date :11/01/2020 No. of Students/ Faculty Enrolled: 38

Dayanand Education Society's, Dayanand College of Pharmacy, latur, organized guest lecture on Medical Coding – Need & Scope by Mr. Yogesh Swami, Certified Senior Medical Coder, Gebbs Healthcare Solution, Aurangabad. Dr. Satpute K.L, Principal Dayanand College of Pharmacy, Latur welcomed him and provide the information about the college, courses run by the college and various activities conducted by the college. Mrs. Yelmate A. A. has introduced the guest speaker and requested to start the session. Mr. Yogesh Swami elaborately discussed with our pharmacy students. Sir has given the information regarding medical coding provides thorough knowledge of conversion of text information related to healthcare services into numeric diagnosis and procedure codes used in medical coding. Sir also told that compared to some of the other career options available in Healthcare, Medical Coding presents a more stable career option with less chances of unexpected volatility. Timely certifications can help you to stay updated with all the latest trends and have a secure career. He has also highlighted on the Skills required to become a Medical Coder and its need & scope in Pharmacy field.

Mr. Yogesh Swami delivering the lecture on Medical Coding - Need & Scope

Mr. Yogesh Swami interacting with the students

Mr. Lohiya G.V. as Alumni Programme coordinator expressed the vote of thanks for interacting and sharing the ideas with students in this session.