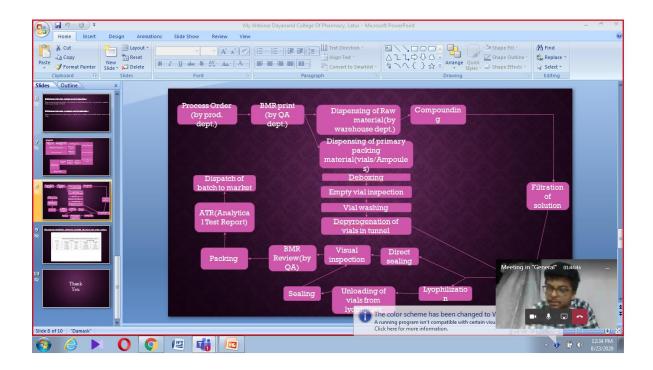

Mr. Sarthak S. Wanjarkhedkar was first given the brief introduction about injectable manufacturing and international regulatory guidelines. He also guided about different websites and books available on regulatory guidelines. Vote of thank and concluding speech given by Ms. Yelmate A.A.

सिरीजमध्ये फार्मसी क्षेत्रातील इंजक्शन उत्पादन विभाग, आंतरराष्ट्रीय रेगुलेटरी नियम या विषयी अधिक माहिती करिता उपलब्ध वेबसाईट व पुस्तके या बहल संविस्तर माहिती दिली. तसेच महाविद्यालयाच्या प्राचार्या डॉ. क्रांती सातपुते यांनी विद्यार्थ्यांमध्ये आपापसात संबंध निर्माण होवून माहिती मिळावी व ज्ञानात वाह व्हावी याकरिता अशा उपक्रमाचे सातत्याने आयोजन व्हावे व विद्यार्थ्यांनी यात उत्स्फूर्त सहभाग ध्यावा असे मत व्यक्त केले. या उपक्रमा बहल दयानंद शिक्षण संस्थेचे अध्यक्ष लक्ष्मीरमण लाहोटी, उपाध्यक्ष अरविंद सोनवणे, लिलतकुमार शहा, रमेश राठी, सचिव रमेश वियाणी, सहसचिव सुरेश जैन, कोषाध्यक्ष संजय बोसा यांनी कीतुक केले वशुभेच्छा दिल्या. या ऑनलाईन वेविनारमध्ये बी.फार्म, डी.फार्मच्या साधारणतः २५० विद्यार्थ्यांनी उत्स्फ ूर्त सहभाग नोंदवला व त्यांना यातून या फर्मसी करिआर संबंधी औषध निर्माण क्षेत्राशी निगडीत लागणारी माहिती उपयुक्त ज्ञान व उपयोगी कौशल्य मिळाले.