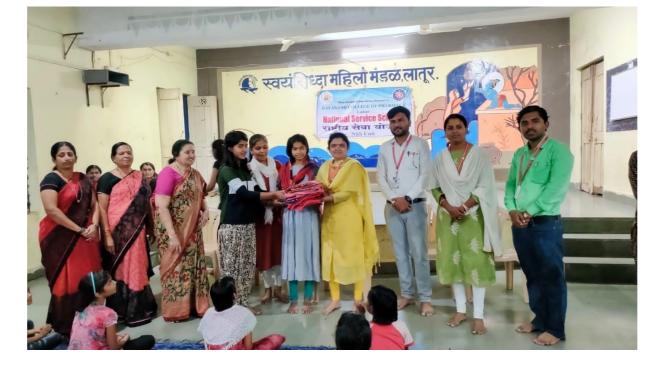

### **Collaborative Events with Gokul Balgruha Latur**

Our College not only contributes to the academic development of the students but also for their holistic development. The college organizes Cloth and Fruit/ Snacks Distribution to Orphanage. It is an event to inculcate social obligation among college students.

### Statement of Activity at Gokul Balgruha Latur

| Sr<br>no. | Name of Activity                     | Date of Activity | Venue                   | Total no. of students |
|-----------|--------------------------------------|------------------|-------------------------|-----------------------|
| 1.        | Cloth and Fruit/ Snacks Distribution | 20/10/22         | Gokul Balgruha<br>Latur | 15                    |

> आपली नुम्र A.P.Bagel & 83 90906719

करिता स्वयंसिध्दा महिला मंडळ, लातूर समुपदेशकः सधिक्षका क्लक भारता स्थार्थेदास्या मात्राता महत्व लाज

"Mayechi Ubani Manuskicha Faral /Cloth Distribution on dated 20/10/22"