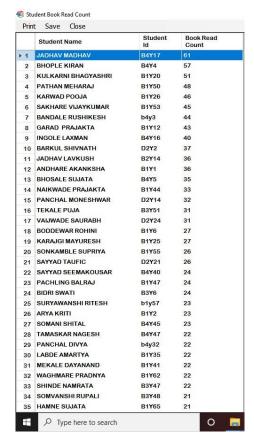

ND COLLEGE OF PHARMACY

Barshi Road, Latur (Maharashtra) Pin - 413531 PH-(02382)-223299, 223199
Website: <a href="mailto:www.dayanandpharmacy.org">www.dayanandpharmacy.org</a> E-mail: <a href="mailto:dayanandpharmacy@rediffmail.com">dayanandpharmacy@rediffmail.com</a>
principaldcop@gmail.com

## **4.2.2 Library as a Learning Resource**

## **Library Management Software User Interface Screenshot**

#### **Book Circulation Screenshot**





Dayanand Education Society's

## DAYANAND COLLEGE OF PHARMACY

Barshi Road, Latur (Maharashtra) Pin - 413531 PH-(02382)-223299, 223199

Website: <a href="www.dayanandpharmacy.org">www.dayanandpharmacy.org</a> E-mail: <a href="dayanandpharmacy@rediffmail.com">dayanandpharmacy@rediffmail.com</a> principaldcop@gmail.com

### **Book Cataloguing Screenshot**