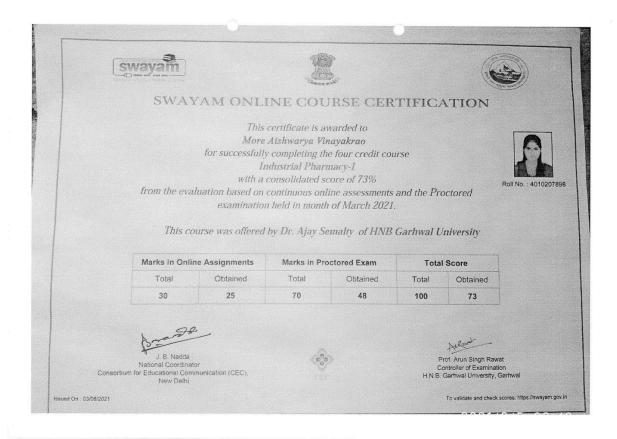

### D. List Students Course wise

| Sr. No. | Course Name                   | Name of students               |
|---------|-------------------------------|--------------------------------|
| 1.      | Industrial Pharmacy-I         | Mr. Jadhav Lavkush Santosh     |
|         |                               | Mr. Mamale Kalpana Babu        |
|         |                               | Ms. Anawade Geeta Anil         |
|         |                               | Ms. More Aishwarya Vinnayakrao |
|         |                               | Mr. Waghmare R. B.             |
|         |                               | Mr. Manke M. B.                |
| 2.      | Introduction to Professional  | Mr. Rakh L. B.                 |
|         | scientific communication      | Ms. Bukke R. D.                |
|         |                               | Ms. Yelmate A. A.              |
|         |                               | Ms. Rajmanya T. M.             |
| 3.      | Patent drafting for beginners | Dr. Satpute K. L.              |
|         |                               | Mr. Rakh L. B.                 |
| 4.      | Basics of Language Science    | Ms. Khanapure P. P.            |