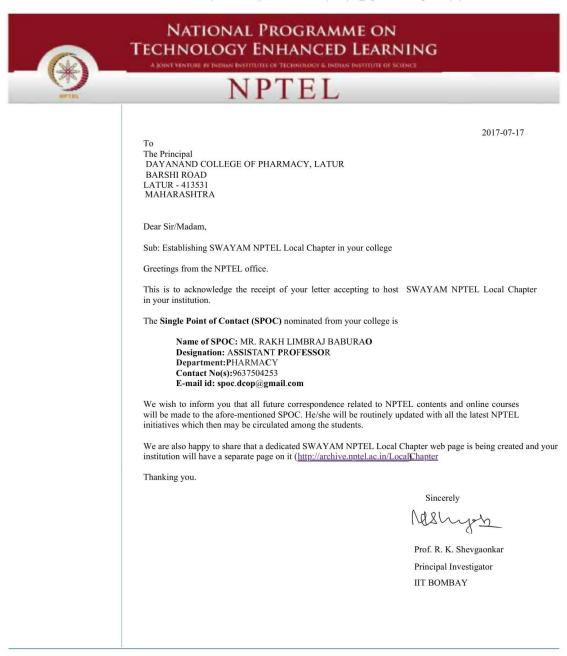

Ref. No. DCOP/2021-22/4050

To,

Prof. Andrew Thangaraj,

NPTEL Co-ordinator,

IC & CR, 3<sup>rd</sup> floor,

Chennai-600036.

Subject: Request for change of SPOC.

Respected Sir/Madam,

We kindly request you to accept our change of SPOC for our college Dayanand College of Pharmacy, Latur.

**Details of Current SPOC** 

Name: Mr. Sonvane Sameep Madhukarrao

Mobile Number: 9730158345

Email id: sameeppharma@gmail.com

We nominate as the single point of contact (SPOC), whose details are as follows:

Name: Mr. Rakh Limbraj Baburao

Designation: Assistant Professor

Department: Pharmacy

Email id: spoc.dcop@gmail.com

Mobile No.: 9637504253

We request that you kindly update your database accordingly.

Thank you.

Principal Dayanand College Of Pharmacy LATUR

Date: 14/02/2022