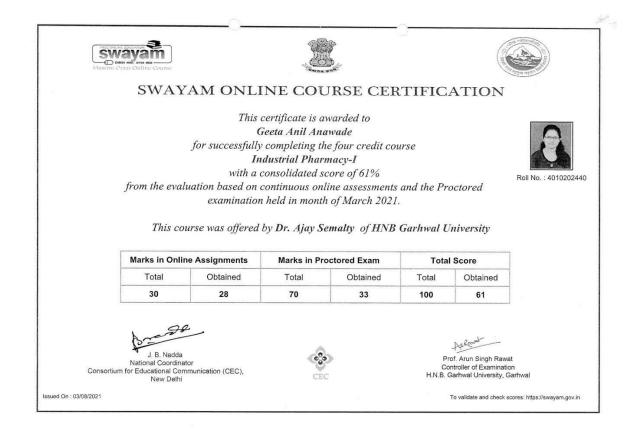

### D. List Students Course wise

| Sr. No. | Course Name                   | Name of students               |
|---------|-------------------------------|--------------------------------|
| 1.      | Industrial Pharmacy-I         | Mr. Jadhav Lavkush Santosh     |
|         |                               | Mr. Mamale Kalpana Babu        |
|         |                               | Ms. Anawade Geeta Anil         |
|         |                               | Ms. More Aishwarya Vinnayakrao |
|         |                               | Mr. Waghmare R. B.             |
|         |                               | Mr. Manke M. B.                |
| 2.      | Introduction to Professional  | Mr. Rakh L. B.                 |
|         | scientific communication      | Ms. Bukke R. D.                |
|         |                               | Ms. Yelmate A. A.              |
|         |                               | Ms. Rajmanya T. M.             |
| 3.      | Patent drafting for beginners | Dr. Satpute K. L.              |
|         |                               | Mr. Rakh L. B.                 |
| 4.      | Basics of Language Science    | Ms. Khanapure P. P.            |