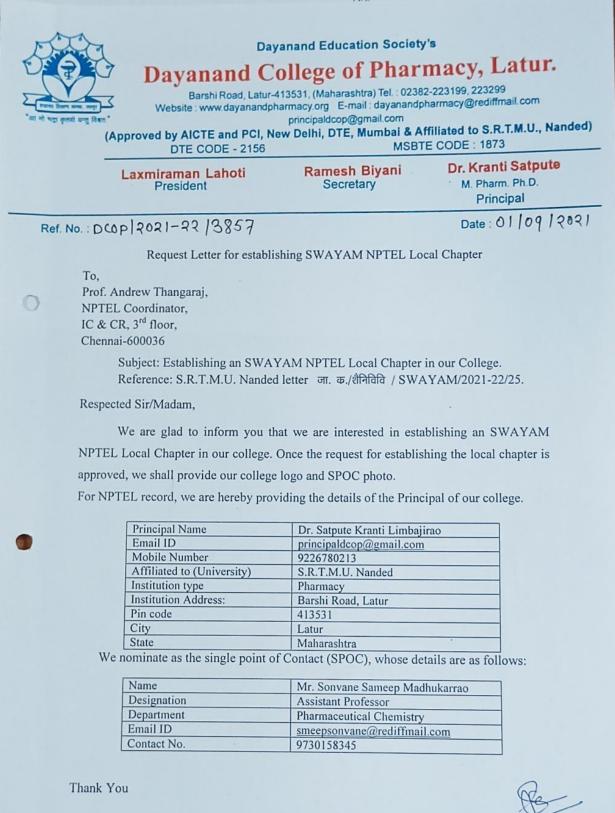

#### A. Letter of College for establishing Local Chapter.

Phintiplal Dayanand College of Pharmacy LATUR

Ref. No. DCOP/2021-22/4050

To,

Prof. Andrew Thangaraj,

NPTEL Co-ordinator,

IC & CR, 3<sup>rd</sup> floor,

Chennai-600036.

Subject: Request for change of SPOC.

Respected Sir/Madam,

We kindly request you to accept our change of SPOC for our college Dayanand College of Pharmacy, Latur.

**Details of Current SPOC** 

Name: Mr. Sonvane Sameep Madhukarrao

Mobile Number: 9730158345

Email id: sameeppharma@gmail.com

We nominate as the single point of contact (SPOC), whose details are as follows:

Name: Mr. Rakh Limbraj Baburao

Designation: Assistant Professor

Department: Pharmacy

Email id: spoc.dcop@gmail.com

Mobile No.: 9637504253

We request that you kindly update your database accordingly.

Thank you.

Principal Dayanand College Of Pharmacy LATUR

Date: 14/02/2022