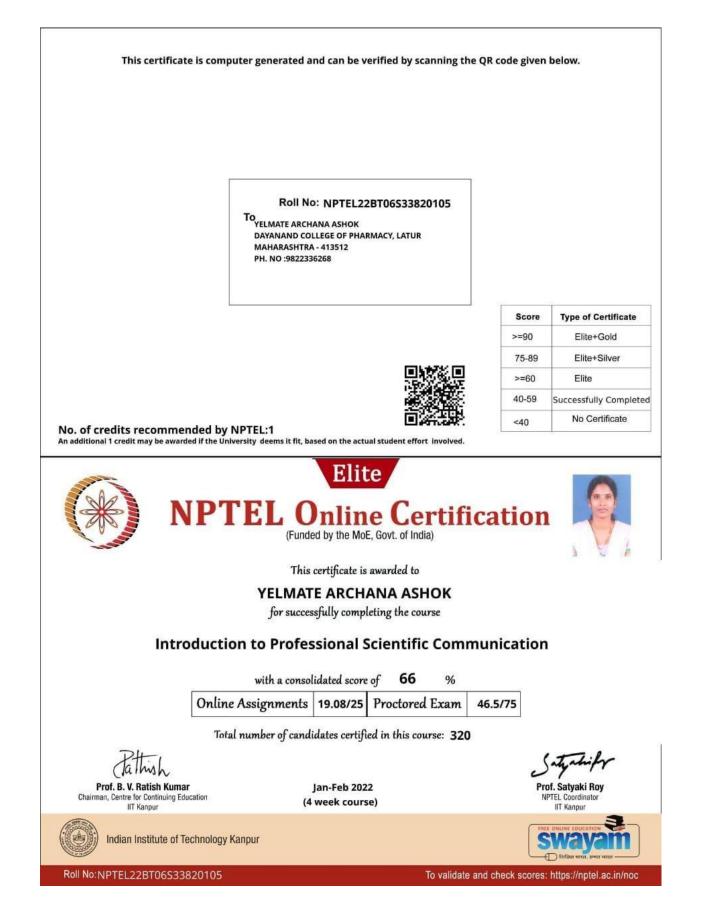

### D. List Students Course wise

| Sr. No. | Course Name                   | Name of students               |
|---------|-------------------------------|--------------------------------|
| 1.      | Industrial Pharmacy-I         | Mr. Jadhav Lavkush Santosh     |
|         |                               | Mr. Mamale Kalpana Babu        |
|         |                               | Ms. Anawade Geeta Anil         |
|         |                               | Ms. More Aishwarya Vinnayakrao |
|         |                               | Mr. Waghmare R. B.             |
|         |                               | Mr. Manke M. B.                |
| 2.      | Introduction to Professional  | Mr. Rakh L. B.                 |
|         | scientific communication      | Ms. Bukke R. D.                |
|         |                               | Ms. Yelmate A. A.              |
|         |                               | Ms. Rajmanya T. M.             |
| 3.      | Patent drafting for beginners | Dr. Satpute K. L.              |
|         |                               | Mr. Rakh L. B.                 |
| 4.      | Basics of Language Science    | Ms. Khanapure P. P.            |