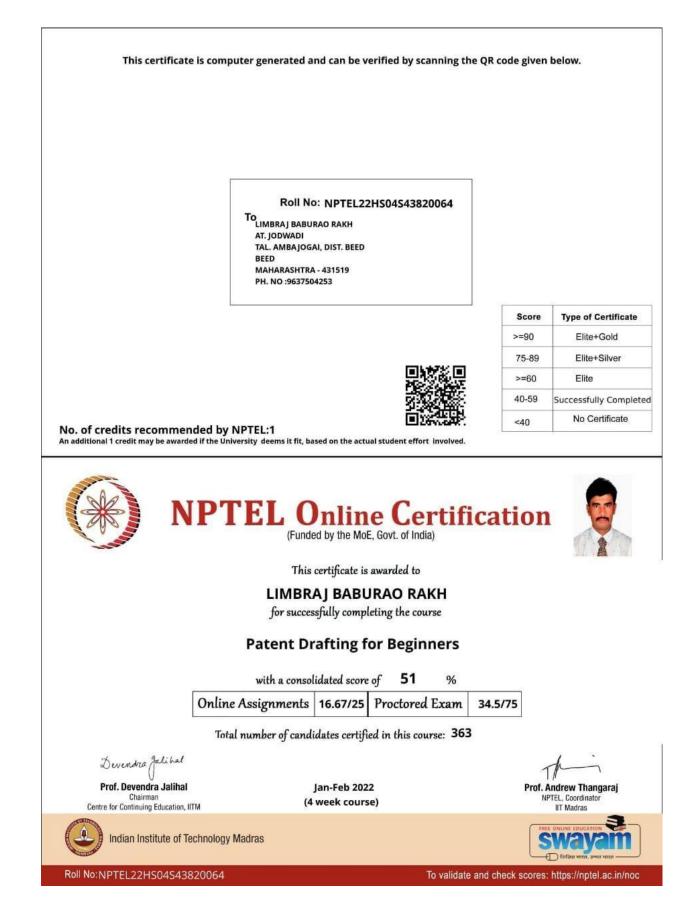

### D. List Students Course wise

| Sr. No. | Course Name                   | Name of students               |
|---------|-------------------------------|--------------------------------|
| 1.      | Industrial Pharmacy-I         | Mr. Jadhav Lavkush Santosh     |
|         |                               | Mr. Mamale Kalpana Babu        |
|         |                               | Ms. Anawade Geeta Anil         |
|         |                               | Ms. More Aishwarya Vinnayakrao |
|         |                               | Mr. Waghmare R. B.             |
|         |                               | Mr. Manke M. B.                |
| 2.      | Introduction to Professional  | Mr. Rakh L. B.                 |
|         | scientific communication      | Ms. Bukke R. D.                |
|         |                               | Ms. Yelmate A. A.              |
|         |                               | Ms. Rajmanya T. M.             |
| 3.      | Patent drafting for beginners | Dr. Satpute K. L.              |
|         |                               | Mr. Rakh L. B.                 |
| 4.      | Basics of Language Science    | Ms. Khanapure P. P.            |