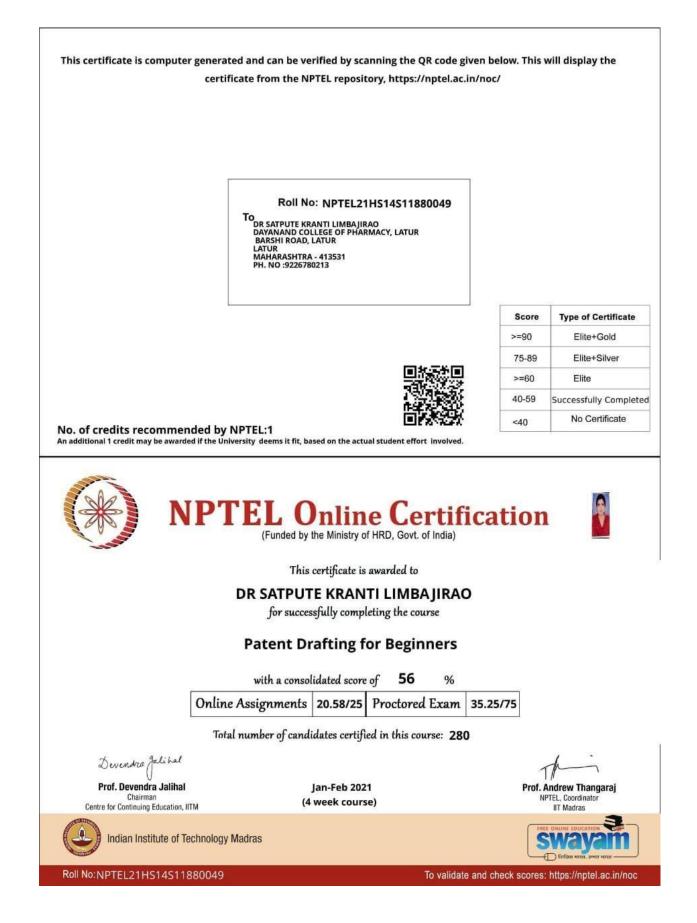

### D. List Students Course wise

| Sr. No. | Course Name                   | Name of students               |
|---------|-------------------------------|--------------------------------|
| 1.      | Industrial Pharmacy-I         | Mr. Jadhav Lavkush Santosh     |
|         |                               | Mr. Mamale Kalpana Babu        |
|         |                               | Ms. Anawade Geeta Anil         |
|         |                               | Ms. More Aishwarya Vinnayakrao |
|         |                               | Mr. Waghmare R. B.             |
|         |                               | Mr. Manke M. B.                |
| 2.      | Introduction to Professional  | Mr. Rakh L. B.                 |
|         | scientific communication      | Ms. Bukke R. D.                |
|         |                               | Ms. Yelmate A. A.              |
|         |                               | Ms. Rajmanya T. M.             |
| 3.      | Patent drafting for beginners | Dr. Satpute K. L.              |
|         |                               | Mr. Rakh L. B.                 |
| 4.      | Basics of Language Science    | Ms. Khanapure P. P.            |