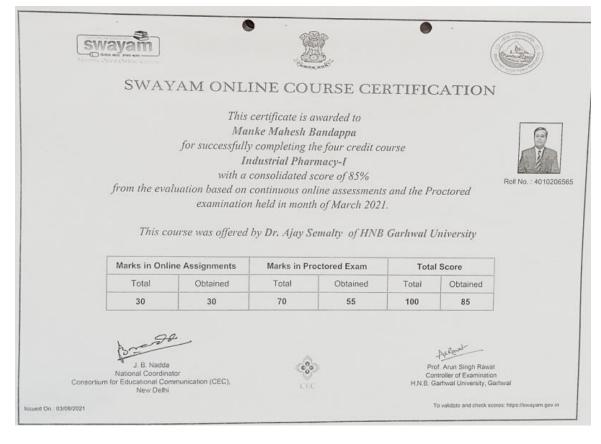

### D. List Students Course wise

| Sr. No. | Course Name                   | Name of students               |
|---------|-------------------------------|--------------------------------|
| 1.      | Industrial Pharmacy-I         | Mr. Jadhav Lavkush Santosh     |
|         |                               | Mr. Mamale Kalpana Babu        |
|         |                               | Ms. Anawade Geeta Anil         |
|         |                               | Ms. More Aishwarya Vinnayakrao |
|         |                               | Mr. Waghmare R. B.             |
|         |                               | Mr. Manke M. B.                |
| 2.      | Introduction to Professional  | Mr. Rakh L. B.                 |
|         | scientific communication      | Ms. Bukke R. D.                |
|         |                               | Ms. Yelmate A. A.              |
|         |                               | Ms. Rajmanya T. M.             |
| 3.      | Patent drafting for beginners | Dr. Satpute K. L.              |
|         |                               | Mr. Rakh L. B.                 |
| 4.      | Basics of Language Science    | Ms. Khanapure P. P.            |