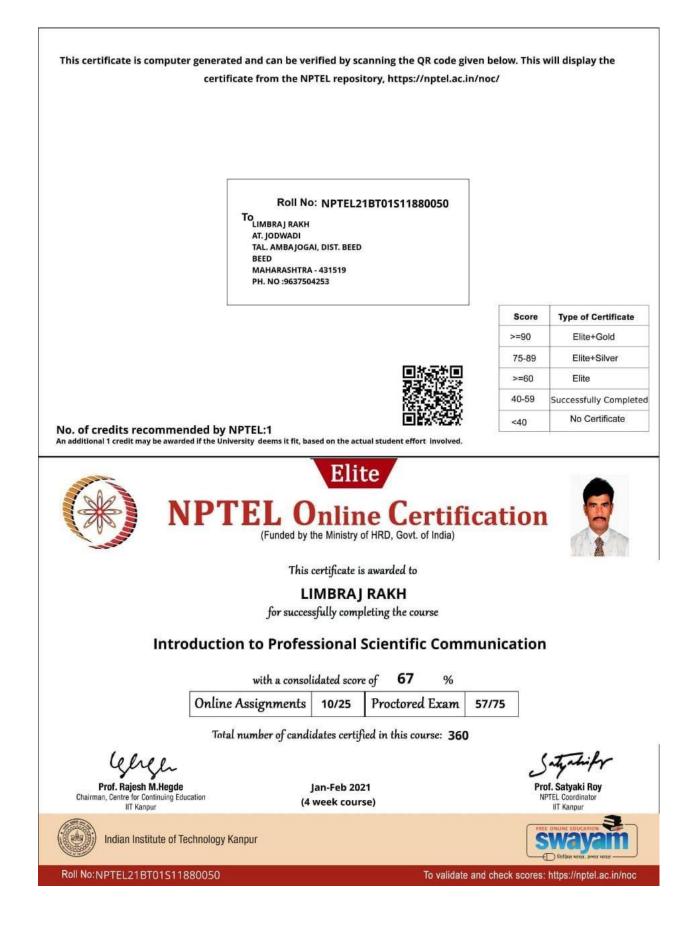

We nominate as the single point of contact (SPOC), whose details are as follows:

Name: Mr. Rakh Limbraj Baburao

Designation: Assistant Professor

Department: Pharmacy

Email id: spoc.dcop@gmail.com

Mobile No.: 9637504253

### D. List Students Course wise

| Sr. No. | Course Name                   | Name of students               |
|---------|-------------------------------|--------------------------------|
| 1.      | Industrial Pharmacy-I         | Mr. Jadhav Lavkush Santosh     |
|         |                               | Mr. Mamale Kalpana Babu        |
|         |                               | Ms. Anawade Geeta Anil         |
|         |                               | Ms. More Aishwarya Vinnayakrao |
|         |                               | Mr. Waghmare R. B.             |
|         |                               | Mr. Manke M. B.                |
| 2.      | Introduction to Professional  | Mr. Rakh L. B.                 |
|         | scientific communication      | Ms. Bukke R. D.                |
|         |                               | Ms. Yelmate A. A.              |
|         |                               | Ms. Rajmanya T. M.             |
| 3.      | Patent drafting for beginners | Dr. Satpute K. L.              |
|         |                               | Mr. Rakh L. B.                 |
| 4.      | Basics of Language Science    | Ms. Khanapure P. P.            |