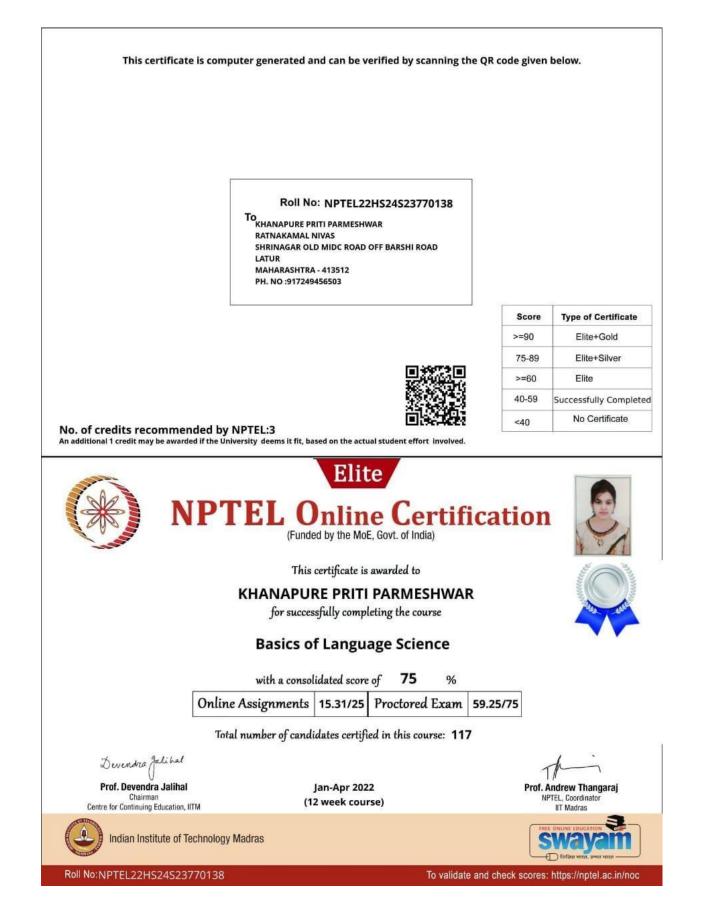

### D. List Students Course wise

| Sr. No. | Course Name                   | Name of students               |
|---------|-------------------------------|--------------------------------|
| 1.      | Industrial Pharmacy-I         | Mr. Jadhav Lavkush Santosh     |
|         |                               | Mr. Mamale Kalpana Babu        |
|         |                               | Ms. Anawade Geeta Anil         |
|         |                               | Ms. More Aishwarya Vinnayakrao |
|         |                               | Mr. Waghmare R. B.             |
|         |                               | Mr. Manke M. B.                |
| 2.      | Introduction to Professional  | Mr. Rakh L. B.                 |
|         | scientific communication      | Ms. Bukke R. D.                |
|         |                               | Ms. Yelmate A. A.              |
|         |                               | Ms. Rajmanya T. M.             |
| 3.      | Patent drafting for beginners | Dr. Satpute K. L.              |
|         |                               | Mr. Rakh L. B.                 |
| 4.      | Basics of Language Science    | Ms. Khanapure P. P.            |