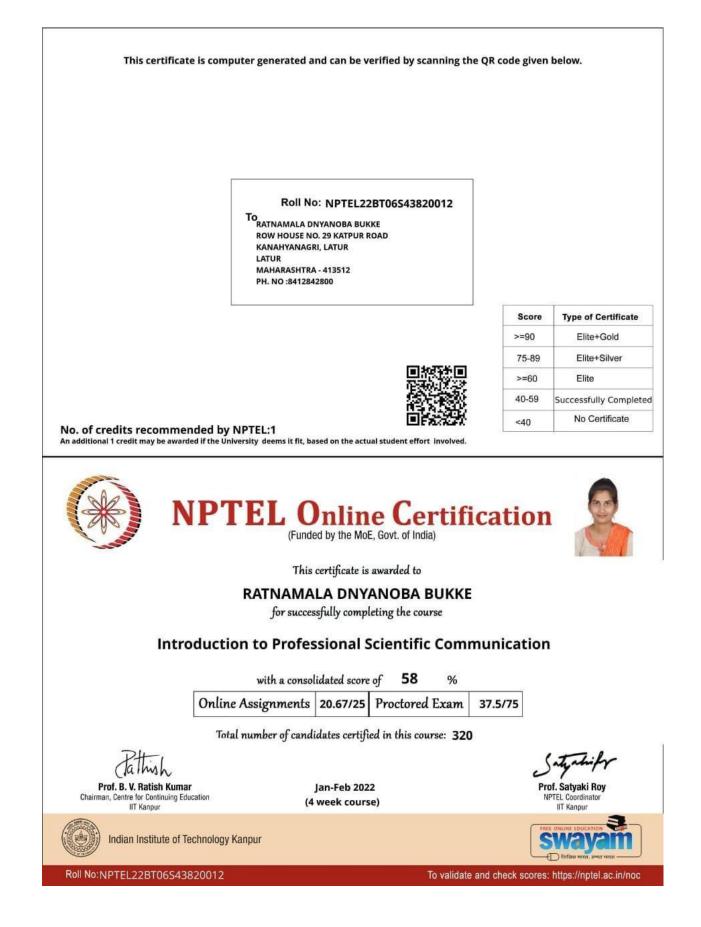

### D. List Students Course wise

| Sr. No. | Course Name                   | Name of students               |
|---------|-------------------------------|--------------------------------|
| 1.      | Industrial Pharmacy-I         | Mr. Jadhav Lavkush Santosh     |
|         |                               | Mr. Mamale Kalpana Babu        |
|         |                               | Ms. Anawade Geeta Anil         |
|         |                               | Ms. More Aishwarya Vinnayakrao |
|         |                               | Mr. Waghmare R. B.             |
|         |                               | Mr. Manke M. B.                |
| 2.      | Introduction to Professional  | Mr. Rakh L. B.                 |
|         | scientific communication      | Ms. Bukke R. D.                |
|         |                               | Ms. Yelmate A. A.              |
|         |                               | Ms. Rajmanya T. M.             |
| 3.      | Patent drafting for beginners | Dr. Satpute K. L.              |
|         |                               | Mr. Rakh L. B.                 |
| 4.      | Basics of Language Science    | Ms. Khanapure P. P.            |