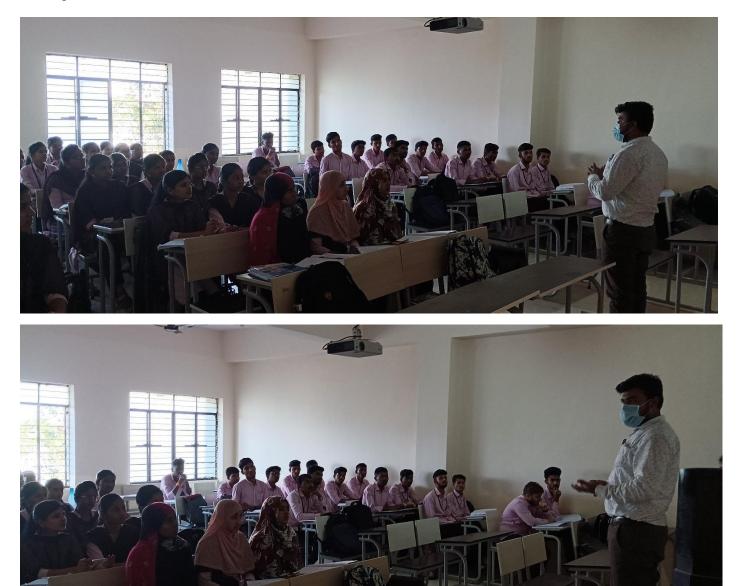

#### **Awareness Program for students**

Awareness program for students regarding SWAYAM NPTEL was organised on 30/06/2022 for D.Pharm, B.Pharm and M.Pharm students. Objective of this awareness program is to inform students about SWAYAM and NPTEL, Nature courses, Who will teach you through SWAYAM /NPTEL, Mode of lectures, duration of courses, Marking system, Assignments, Final exam, Passing criteria, Benefits of Coerces, What is credits, use of credits etc.