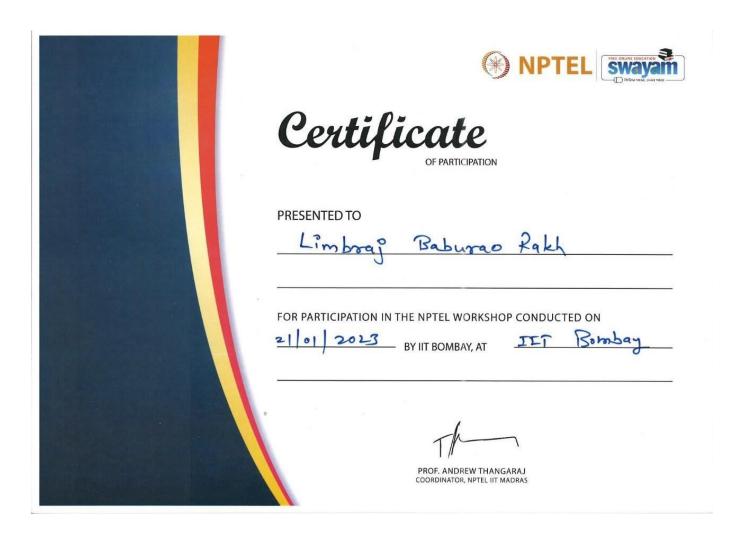

## LIMBRAJ BABURAO RAKH

DAYANAND COLLEGE OF PHARMACY, LATUR

has participated in the NPTEL E-Awareness workshop on January 20, 2023

Prof. Andrew Thangaraj NPTEL Coordinator IIT Madras