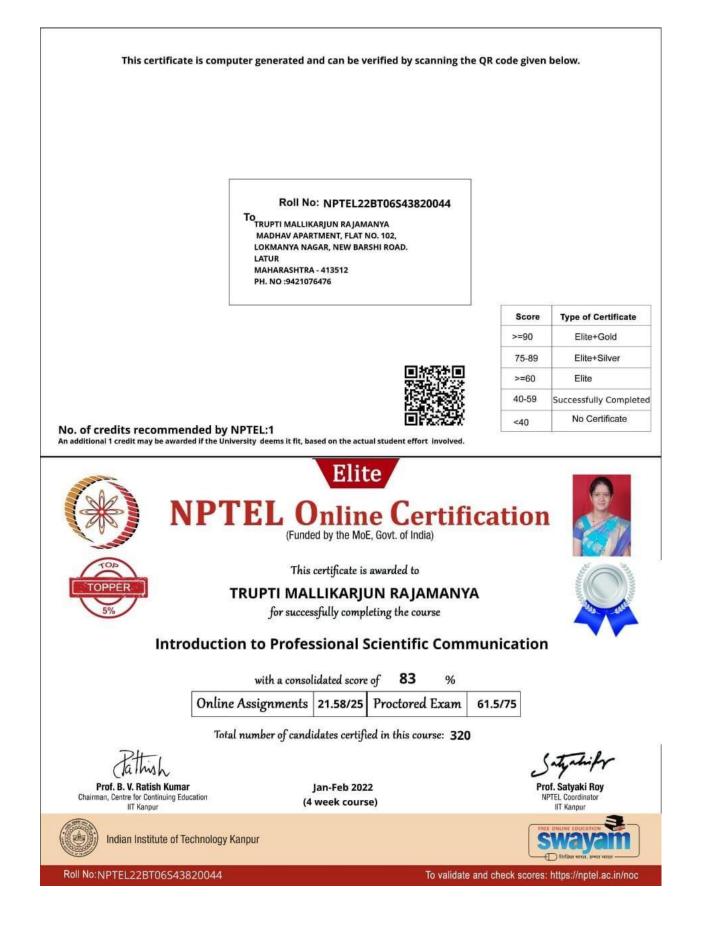

### D. List Students Course wise

| Sr. No. | Course Name                   | Name of students               |
|---------|-------------------------------|--------------------------------|
| 1.      | Industrial Pharmacy-I         | Mr. Jadhav Lavkush Santosh     |
|         |                               | Mr. Mamale Kalpana Babu        |
|         |                               | Ms. Anawade Geeta Anil         |
|         |                               | Ms. More Aishwarya Vinnayakrao |
|         |                               | Mr. Waghmare R. B.             |
|         |                               | Mr. Manke M. B.                |
| 2.      | Introduction to Professional  | Mr. Rakh L. B.                 |
|         | scientific communication      | Ms. Bukke R. D.                |
|         |                               | Ms. Yelmate A. A.              |
|         |                               | Ms. Rajmanya T. M.             |
| 3.      | Patent drafting for beginners | Dr. Satpute K. L.              |
|         |                               | Mr. Rakh L. B.                 |
| 4.      | Basics of Language Science    | Ms. Khanapure P. P.            |