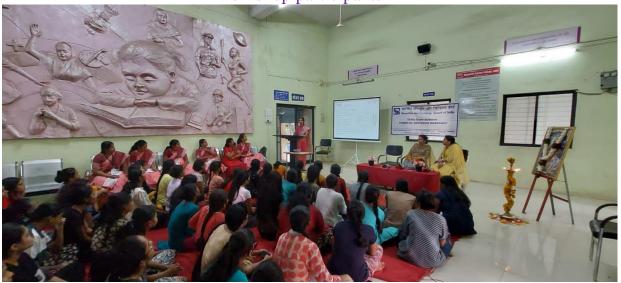

## Principal Dr.Kranti Satpute felicitating the resource person Dr.Sarika Dayma

Senior college 122 Girl students/ women attending the workshop

SEBI-NISM Certified Resource Person Dr.Sarika Dayma addressing the workshop participants

Presentation by SEBI-NISM Certified Resource Person Dr.Sarika Dayma

SEBI-NISM Certified Resource Person Dr.Sarika Dayma addressing the audience and at Question-answer session

(QAC Co-ordinator Dayanand College Of Pharmacy LATUR