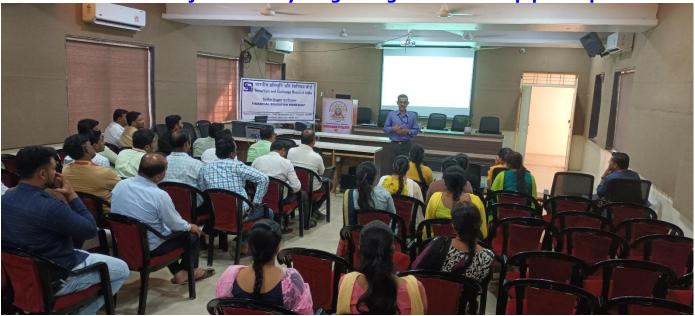

## "Financial Education for Middle Income Group"- for Teaching and Non-teaching staff members of the college -45 participants on 26<sup>th</sup> November 2022

A staff member Shri.Sarda introducing the workshop- On stage Dr.Chaus Wajid, IQAC Coordinator Dr. Raghunath Wadulkar, RP Dr.Brijmohan Dayma, Principal Dr.Kranti Satpute, RP Dr.Sarika Dayma

SEBI RP Dr. Sarika Brijmohan Dayma guiding the workshop participants

Teaching and non-teaching staff participating at the workshop