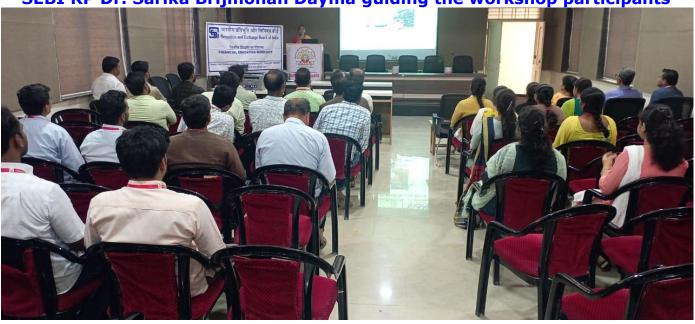

Associate Professor & HoD Dr. Chaus Wajid Ahmed Nisar Ahmed, felicitating the SEBI RP Dr.Brijmohan Dayma

Principal Dr.Kranti Satpute felicitating the SEBI RP Dr.Sarika Brijmohan Dayma

SEBI RP Dr. Brijmohan Dayma guiding the workshop participants

SEBI RP Dr. Sarika Brijmohan Dayma guiding the workshop participants

Teaching and non-teaching staff participating at the workshop