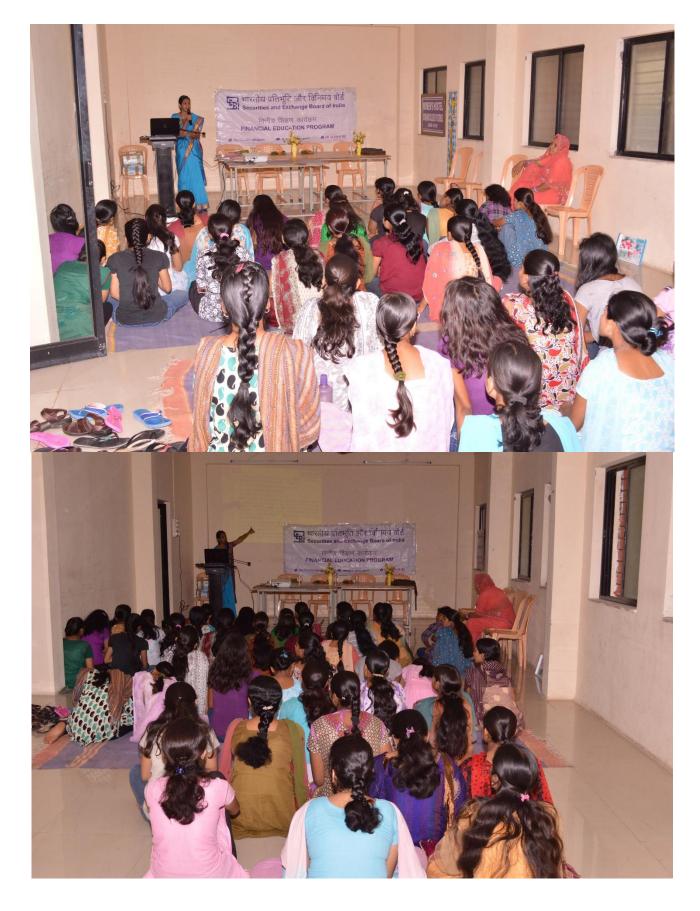

# Global Money Week

21<sup>st</sup> to 27<sup>th</sup> March, 2022

"Build your future, be smart about money"

Organised by SEBI Knowledge Partner - NISM and NCFE

"SEBI Financial Education Workshop" during Global Money Week for Girl students of senior college – 122 participants on 26<sup>th</sup> March 2022

## Principal Dr.Kranti Satpute felicitating the resource person Dr.Sarika Dayma

Senior college 122 Girl students/ women attending the workshop

SEBI-NISM Certified Resource Person Dr.Sarika Dayma addressing the workshop participants

Presentation by SEBI-NISM Certified Resource Person Dr.Sarika Dayma

SEBI-NISM Certified Resource Person Dr.Sarika Dayma addressing the audience and at Question-answer session

(QAC Co-ordinator Dayanand College Of Pharmacy LATUR