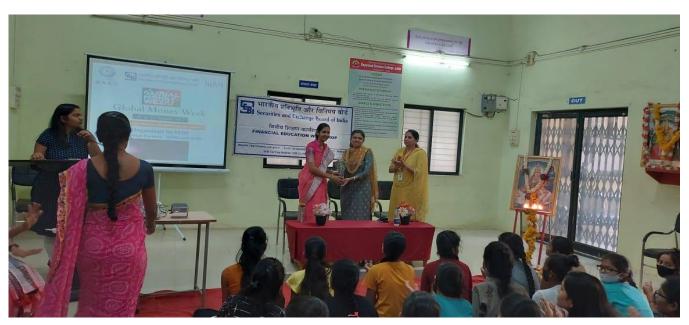

# Global Money Week

21<sup>st</sup> to 27<sup>th</sup> March, 2022

"Build your future, be smart about money"

Organised by SEBI Knowledge Partner - NISM and NCFE

"SEBI Financial Education Workshop" during Global Money Week for Girl students of senior college – 122 participants on 26<sup>th</sup> March 2022

## Principal Dr.Kranti Satpute felicitating the resource person Dr.Sarika Dayma

Senior college 122 Girl students/ women attending the workshop

SEBI-NISM Certified Resource Person Dr.Sarika Dayma addressing the workshop participants