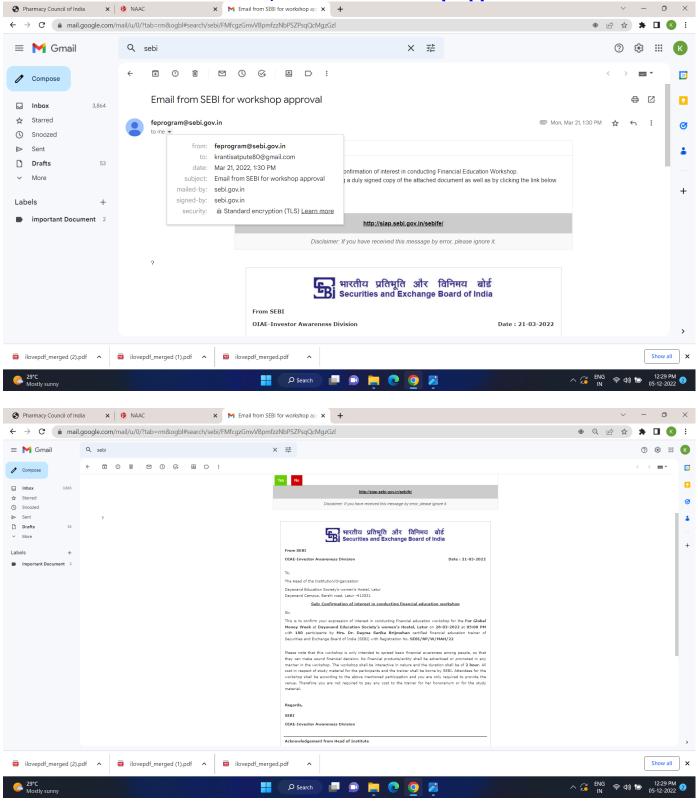

Principal
Deyamand College Of Pharmacy
LATUR

Screenshots of email from SEBI (sebi.gov.in) to Principal Dr.Kranti Satpute on March 21, 2022 for workshop approval