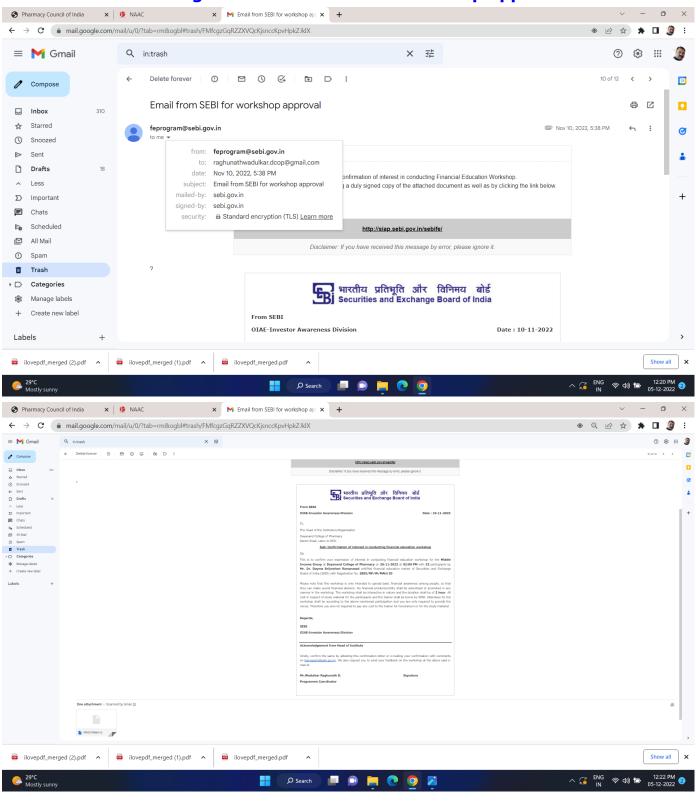

## Screenshots of email from SEBI (sebi.gov.in) to IQAC Coordinator Shri.Raghunath Wadulkar for workshop approval

IQAC Co-ordinator Dayanand College Of Pharmacy LATUR