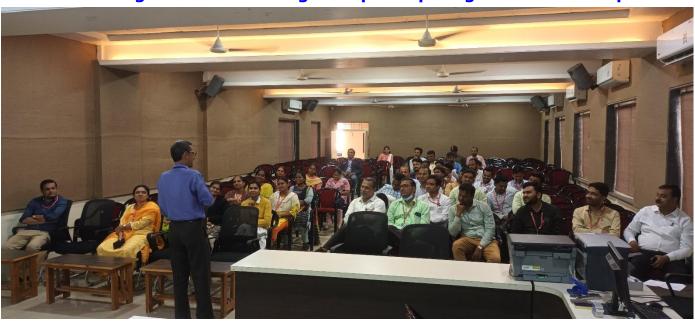

## "Financial Education for Middle Income Group"- for Teaching and Non-teaching staff members of the college -45 participants on 26<sup>th</sup> November 2022

A staff member Shri.Sarda introducing the workshop- On stage Dr.Chaus Wajid, IQAC Coordinator Dr. Raghunath Wadulkar, RP Dr.Brijmohan Dayma, Principal Dr.Kranti Satpute, RP Dr.Sarika Dayma