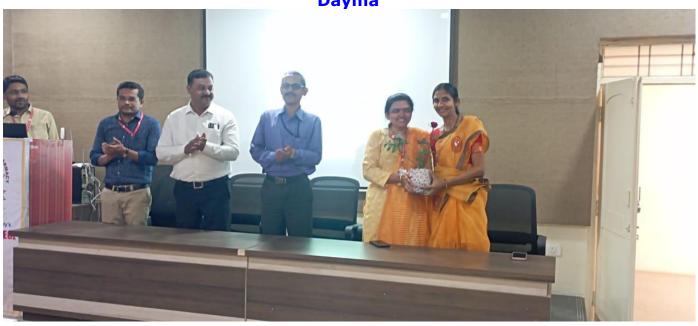

Associate Professor & HoD Dr. Chaus Wajid Ahmed Nisar Ahmed, felicitating the SEBI RP Dr.Brijmohan Dayma

Principal Dr.Kranti Satpute felicitating the SEBI RP Dr.Sarika Brijmohan Dayma

SEBI RP Dr. Brijmohan Dayma guiding the workshop participants