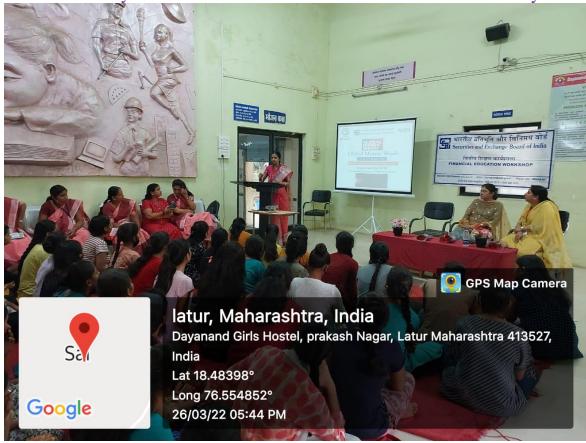

# Global Money Week

21<sup>st</sup> to 27<sup>th</sup> March, 2022

"Build your future, be smart about money"

Organised by SEBI Knowledge Partner - NISM and NCFE

"SEBI Financial Education Workshop" during Global Money Week for Girl students of senior college – 122 participants on 26<sup>th</sup> March 2022

## Principal Dr.Kranti Satpute felicitating the resource person Dr.Sarika Dayma

Senior college 122 Girl students/ women attending the workshop

SEBI-NISM Certified Resource Person Dr.Sarika Dayma addressing the workshop participants