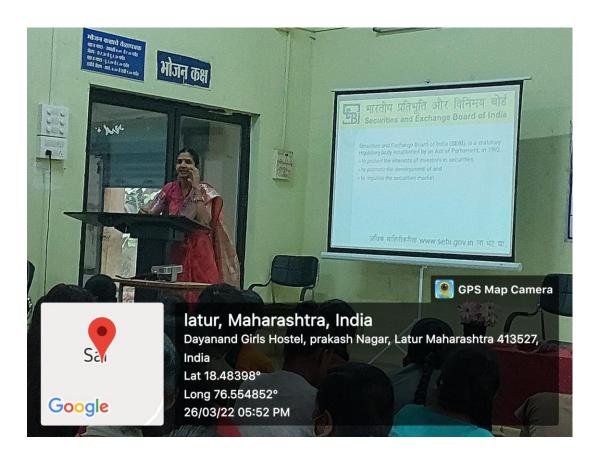

## Principal Dr.Kranti Satpute felicitating the resource person Dr.Sarika Dayma

Senior college 122 Girl students/ women attending the workshop

SEBI-NISM Certified Resource Person Dr.Sarika Dayma addressing the workshop participants

Presentation by SEBI-NISM Certified Resource Person Dr.Sarika Dayma

SEBI-NISM Certified Resource Person Dr.Sarika Dayma addressing the audience and at Question-answer session

(QAC Co-ordinator Dayanand College Of Pharmacy LATUR