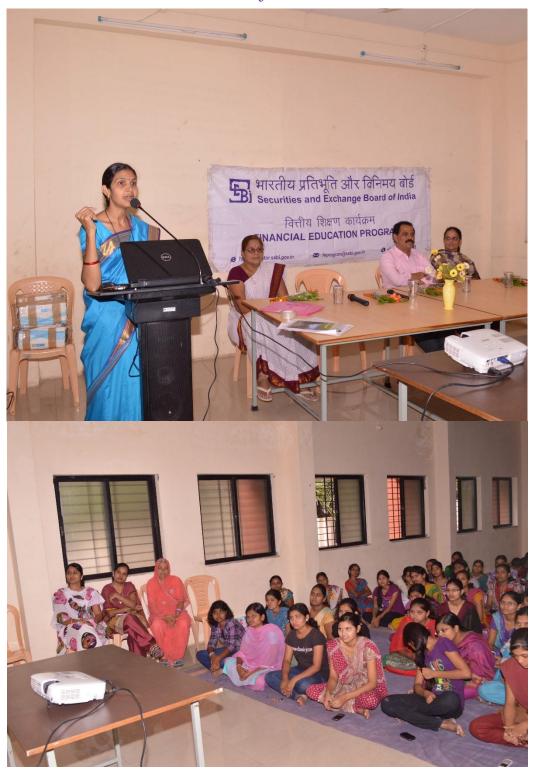

## "Investment Planning for Home Makers" for Ladies staff and hostel girls/ women – 59 participants on 29<sup>th</sup> September 2013

Resource persons Dr.Sarika Dayma addressing the workshop, on Stage Dayanand Girls Hostel Rector Mrs.Sharayu Mujalamkar, Chief Guest Principal Dr.Atmaram Palnitkar and Mrs.Anjali Palnitkar

**SEBI-**

NISM certified

Resource person Dr.Sarika Dayma addressing the workshop

"Investment Planning for Executives" for Teaching staff members -30 participants on 14<sup>th</sup> March 2015

A staff member introducing the workshop, on Stage Vice-principal Dr.Kranti Satpute, Resource persons Dr.Sarika Dayma and Dr.Brijmohan Dayma, Principal Dr.Dhanraj Jadge, and a staff member