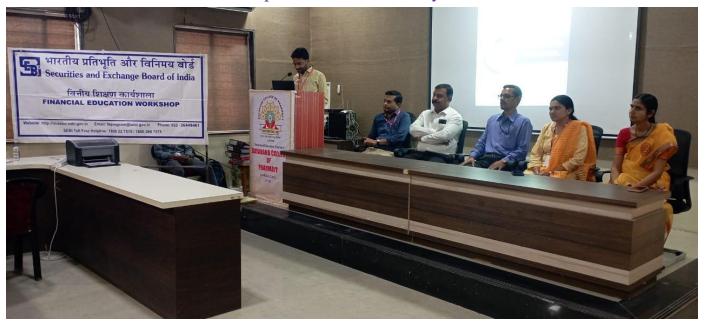

## "Financial Education for Middle Income Group"- for Teaching and Non-teaching staff members of the college -45 participants on 26<sup>th</sup> November 2022

A staff member Shri.Sarda introducing the workshop- On stage Dr.Chaus Wajid, IQAC Coordinator Dr. Raghunath Wadulkar, RP Dr.Brijmohan Dayma, Principal Dr.Kranti Satpute, RP Dr.Sarika Dayma

Associate Professor & HoD Dr. Chaus Wajid Ahmed Nisar Ahmed, felicitating the SEBI RP Dr.Brijmohan Dayma

Principal Dr.Kranti Satpute felicitating the SEBI RP Dr.Sarika Brijmohan Dayma

SEBI RP Dr. Brijmohan Dayma guiding the workshop participants