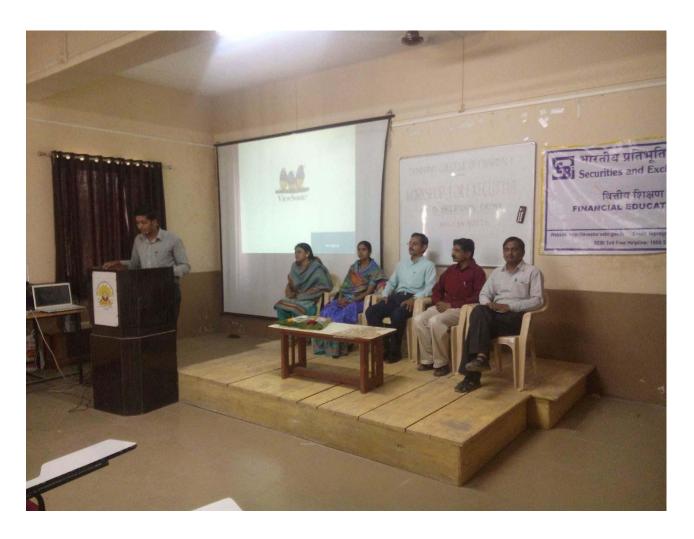

## "Financial Education for College Children" for Ladies staff and hostel girls/ women – 55 participants on 25<sup>th</sup> September 2011

Dayanand Girls Hostel Rector Mrs. Yogita D. Harale introducing the workshop- On stage SEBI-NISM certified Resource persons Dr. Sarika Dayma and Dr. Brijmohan Dayma, Chief Guest Vice-Principal Dr. Kunal Badade and hostel committee member teacher Mrs. Anuradha Sawarikar

Participants actively listening and enjoying the workshop delivery