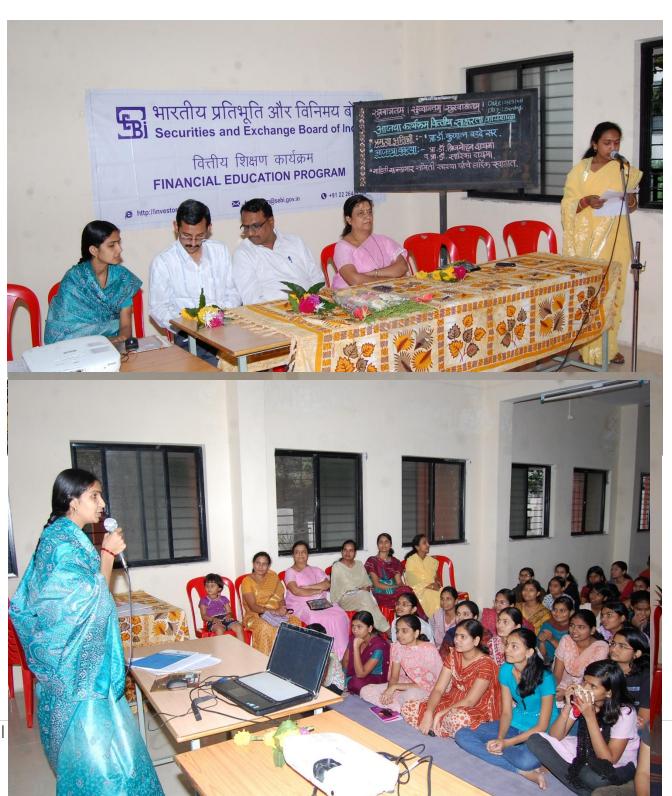

## "Financial Education for College Children" for Ladies staff and hostel girls/ women – 55 participants on 25<sup>th</sup> September 2011

Dayanand Girls Hostel Rector Mrs. Yogita D. Harale introducing the workshop- On stage SEBI-NISM certified Resource persons Dr. Sarika Dayma and Dr. Brijmohan Dayma, Chief Guest Vice-Principal Dr. Kunal Badade and hostel committee member teacher Mrs. Anuradha Sawarikar

Participants actively listening and enjoying the workshop delivery