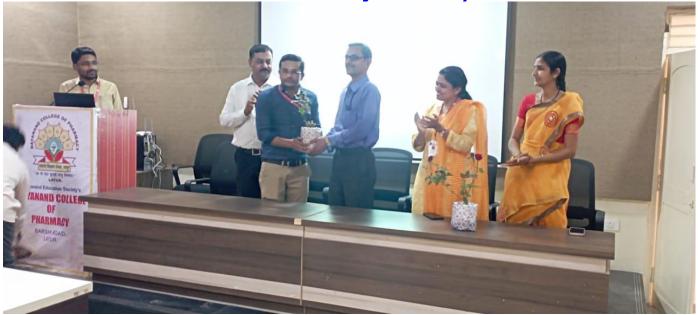

Associate Professor & HoD Dr. Chaus Wajid Ahmed Nisar Ahmed, felicitating the SEBI RP Dr.Brijmohan Dayma

Principal Dr.Kranti Satpute felicitating the SEBI RP Dr.Sarika Brijmohan Dayma

SEBI RP Dr. Brijmohan Dayma guiding the workshop participants