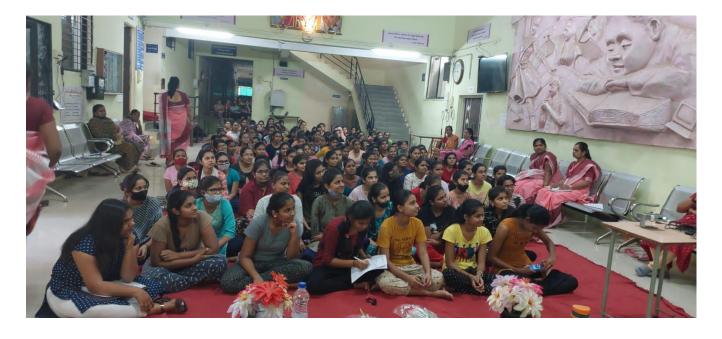

# Global Money Week

21<sup>st</sup> to 27<sup>th</sup> March, 2022

"Build your future, be smart about money"

Organised by SEBI Knowledge Partner - NISM and NCFE

"SEBI Financial Education Workshop" during Global Money Week for Girl students of senior college – 122 participants on 26<sup>th</sup> March 2022

## Principal Dr.Kranti Satpute felicitating the resource person Dr.Sarika Dayma

Senior college 122 Girl students/ women attending the workshop

SEBI-NISM Certified Resource Person Dr.Sarika Dayma addressing the workshop participants