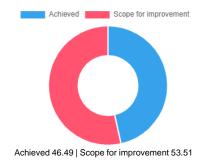

|                                          |                | 47.40      |  |

| Question    | Contributi | Contribution of 'Student Council'. |                |            |  |
|-------------|------------|------------------------------------|----------------|------------|--|
| Answer      | Value      | No. of response(s)                 | Response value | Response % |  |
| Excellent   | 3          | 3                                  | 9              | 4.69       |  |
| Good        | 2          | 21                                 | 42             | 21.88      |  |
| Average     | 1          | 40                                 | 40             | 20.83      |  |
| Performance |            |                                    |                | 47.40      |  |



















Enter actions taken for this feedback.



### Feedback Analysis

Title : CULTURAL FACILITIES AND ACTIVITIES Academic Year : 2020-21 Class : Third Semester [ B. Pharmacy ] Details : Activity

Total number of response(s) : 52 / 52

| Question    | Infrastruc | Infrastructure and facilities for cultural events. |                |            |  |  |
|-------------|------------|----------------------------------------------------|----------------|------------|--|--|
| Answer      | Value      | No. of response(s)                                 | Response value | Response % |  |  |
| Excellent   | 3          | 0                                                  | 0              | 0.00       |  |  |
| e Good      | 2          | 15                                                 | 30