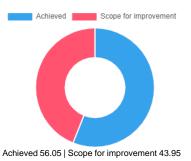

### Feedback Analysis

Title : CO-CURRICULAR FEEDBACK Academic Year : 2020-21 Class : Second Semester [ B. Pharmacy ] Details : Activity

Total number of response(s) : 65 / 65

| Question    | Applicatio | Application of modern tools. |                |            |  |
|-------------|------------|------------------------------|----------------|------------|--|
| Answer      | Value      | No. of response(s)           | Response value | Response % |  |
| Excellent   | 3          | 2                            | 6              | 3.08       |  |
| e Good      | 2          | 19                           | 38             | 19.49      |  |
| Average     | 1          | 44                           | 44             | 22.56      |  |
| Performance |            |                              |                | 45.13      |  |

| Question    | Verbal and nonverbal communication skills. |                                                 |    |       |  |  |
|-------------|--------------------------------------------|-------------------------------------------------|----|-------|--|--|
| Answer      | Value                                      | ue No. of response(s) Response value Response % |    |       |  |  |
| Excellent   | 3                                          | 1                                               | 3  | 1.54  |  |  |
| Good        | 2                                          | 25                                              | 50 | 25.64 |  |  |
| Average     | 1                                          | 39                                              | 39 | 20.00 |  |  |
| Performance | 47.18                                      |                                                 |    | 47.18 |  |  |

| Question    | Professio | Professional leadership, team spirit and responsibility. |   |      |  |
|-------------|-----------|----------------------------------------------------------|---|------|--|
| Answer      | Value     | No. of response(s) Response value Response %             |   |      |  |
| Excellent   | 5         | 0                                                        | 0 | 0.00 |  |
| Good        | 5         | 0                                                        | 0 | 0.00 |  |
| Average     | 5         | 0                                                        | 0 | 0.00 |  |
| Performance |           |                                                          |   | 0    |  |

| Question    | Guest Leo | Guest Lectures     |                |            |  |
|-------------|-----------|--------------------|----------------|------------|--|
| Answer      | Value     | No. of response(s) | Response value | Response % |  |
| Excellent   | 3         | 2                  | 6              | 3.08       |  |
| e Good      | 2         | 17                 | 34             | 17.44      |  |
| Average     | 1         | 46                 | 46             | 23.59      |  |
| Performance |           |                    |                | 44.10      |  |

| Question                      | Promotion | Promotion of thinking and co-relation ability. |    |       |  |
|-------------------------------|-----------|------------------------------------------------|----|-------|--|
| Answer                        | Value     | No. of response(s) Response value Response %   |    |       |  |
| <ul> <li>Excellent</li> </ul> | 3         | 1                                              | 3  | 1.54  |  |
| e Good                        | 2         | 21                                             | 42 | 21.54 |  |
| Average                       | 1         | 43                                             | 43 | 22.05 |  |
| Performance                   |           |                                                |    | 45.13 |  |

| Question    | Contributi | Contribution of 'Student Council'.                |    |       |  |
|-------------|------------|---------------------------------------------------|----|-------|--|
| Answer      | Value      | alue No. of response(s) Response value Response % |    |       |  |
| Excellent   | 3          | 2                                                 | 6  | 3.08  |  |
| e Good      | 2          | 22                                                | 44 | 22.56 |  |
| Average     | 1          | 41                                                | 41 | 21.03 |  |
| Performance |            |                                                   |    | 46.67 |  |

| Question    | Social an | Social and ethical values |                |            |  |
|-------------|-----------|---------------------------|----------------|------------|--|
| Answer      | Value     | No. of response(s)        | Response value | Response % |  |
| Excellent   | 3         | 1                         | 3              | 1.54       |  |
| Good        | 2         | 26                        | 52             | 26.67      |  |
| Average     | 1         | 38                        | 38             | 19.49      |  |
| Performance |           |                           |                | 47.69      |  |

Achieved 45.93 | Scope for improvement 54.07