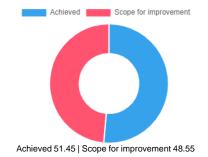

### Feedback Analysis

Title : CO-CURRICULAR ACTIVITIES Academic Year : 2020-21 Class : Third Semester [ B. Pharmacy ] Details : Activity

Total number of response(s) : 53 / 53

| Question    | Applicatio | Application of modern tools. |                |            |  |
|-------------|------------|------------------------------|----------------|------------|--|
| Answer      | Value      | No. of response(s)           | Response value | Response % |  |
| Excellent   | 3          | 4                            | 12             | 7.55       |  |
| e Good      | 2          | 16                           | 32             | 20.13      |  |
| Average     | 1          | 33                           | 33             | 20.75      |  |
| Performance |            |                              |                | 48.43      |  |

| Question    | Verbal and r | Verbal and nonverbal communication skills. |                |            |  |
|-------------|--------------|--------------------------------------------|----------------|------------|--|
| Answer      | Value        | No. of response(s)                         | Response value | Response % |  |
| Excellent   | 3            | 4                                          | 12             | 7.55       |  |
| Good        | 2            | 17                                         | 34             | 21.38      |  |
| Average     | 1            | 32                                         | 32             | 20.13      |  |
| Performance |              |                                            |                | 49.06      |  |

| Question    | Profession | Professional leadership, team spirit and responsibility. |                |            |  |
|-------------|------------|----------------------------------------------------------|----------------|------------|--|
| Answer      | Value      | No. of response(s)                                       | Response value | Response % |  |
| Excellent   | 5          | 0                                                        | 0              | 0.00       |  |
| e Good      | 5          | 0                                                        | 0              | 0.00       |  |
| Average     | 5          | 0                                                        | 0              | 0.00       |  |
| Performance |            |                                                          |                | 0          |  |

| Question                      | Guest Leo | Guest Lectures     |                |            |  |
|-------------------------------|-----------|--------------------|----------------|------------|--|
| Answer                        | Value     | No. of response(s) | Response value | Response % |  |
| <ul> <li>Excellent</li> </ul> | 3         | 1                  | 3              | 1.89       |  |
| e Good                        | 2         | 14                 | 28             | 17.61      |  |
| Average                       | 1         | 38                 | 38             | 23.90      |  |
| Performance                   |           |                    |                | 43.40      |  |

| Question                      | Promotion | Promotion of thinking and co-relation ability.     |    |       |  |
|-------------------------------|-----------|----------------------------------------------------|----|-------|--|
| Answer                        | Value     | /alue No. of response(s) Response value Response % |    |       |  |
| <ul> <li>Excellent</li> </ul> | 3         | 0                                                  | 0  | 0.00  |  |
| e Good                        | 2         | 19                                                 | 38 | 23.90 |  |
| Average                       | 1         | 34                                                 | 34 | 21.38 |  |
| Performance                   |           |                                                    |    | 45.28 |  |

| Question    | Contributi | Contribution of 'Student Council'.                 |    |       |  |
|-------------|------------|----------------------------------------------------|----|-------|--|
| Answer      | Value      | /alue No. of response(s) Response value Response % |    |       |  |
| Excellent   | 3          | 0                                                  | 0  | 0.00  |  |
| e Good      | 2          | 23                                                 | 46 | 28.93 |  |
| Average     | 1          | 30                                                 | 30 | 18.87 |  |
| Performance |            |                                                    |    | 47.80 |  |

| Question    | Social and | Social and ethical values |                |            |  |
|-------------|------------|---------------------------|----------------|------------|--|
| Answer      | Value      | No. of response(s)        | Response value | Response % |  |
| Excellent   | 3          | 2                         | 6              | 3.77       |  |
| Good        | 2          | 18                        | 36             | 22.64      |  |
| Average     | 1          | 33                        | 33             | 20.75      |  |
| Performance |            |                           |                | 47.17      |  |

Achieved 46.90 | Scope for improvement 53.10