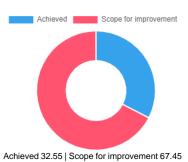

### Feedback Analysis

Title : Cultural facilities and activities Academic Year : 2020-21 Class : First Semester [ B. Pharmacy ] Details : Activity

Total number of response(s) : 60 / 60

| Question    | Infrastruc | Infrastructure and facilities for cultural events. |                |            |  |
|-------------|------------|----------------------------------------------------|----------------|------------|--|
| Answer      | Value      | No. of response(s)                                 | Response value | Response % |  |
| Excellent   | 3          | 1                                                  | 3              | 1.67       |  |
| Good        | 2          | 22                                                 | 44             | 24.44      |  |
| Average     | 1          | 37                                                 | 37             | 20.56      |  |
| Performance |            |                                                    | 46.67          |            |  |

| Question    | Condition | Condition and motivation for cultural activities. |    |       |  |  |
|-------------|-----------|---------------------------------------------------|----|-------|--|--|
| Answer      | Value     | alue No. of response(s) Response value Response % |    |       |  |  |
| Excellent   | 3         | 0                                                 | 0  | 0.00  |  |  |
| Good        | 2         | 26                                                | 52 | 28.89 |  |  |
| Average     | 1         | 34                                                | 34 | 18.89 |  |  |
| Performance |           |                                                   |    | 47.78 |  |  |

| Question    | Inculcation of | Inculcation of team spirit and leadership.       |    |       |  |
|-------------|----------------|--------------------------------------------------|----|-------|--|
| Answer      | Value          | lue No. of response(s) Response value Response % |    |       |  |
| Excellent   | 3              | 0                                                | 0  | 0.00  |  |
| e Good      | 2              | 26                                               | 52 | 28.89 |  |
| Average     | 1              | 34                                               | 34 | 18.89 |  |
| Performance |                |                                                  |    | 47.78 |  |

| Question                      | Unveiling | Unveiling and nurturing talents. |                |            |  |
|-------------------------------|-----------|----------------------------------|----------------|------------|--|
| Answer                        | Value     | No. of response(s)               | Response value | Response % |  |
| <ul> <li>Excellent</li> </ul> | 3         | 0                                | 0              | 0.00       |  |
| Good                          | 2         | 32                               | 64             | 35.56      |  |
| Average                       | 1         | 28                               | 28             | 15.56      |  |
| Performance                   |           |                                  |                | 51.11      |  |

| Question    | Opportun | Opportunity to get professionally connected.       |    |       |  |
|-------------|----------|----------------------------------------------------|----|-------|--|
| Answer      | Value    | Value No. of response(s) Response value Response % |    |       |  |
| Excellent   | 3        | 0                                                  | 0  | 0.00  |  |
| e Good      | 2        | 30                                                 | 60 | 33.33 |  |
| Average     | 1        | 30                                                 | 30 | 16.67 |  |
| Performance |          |                                                    |    | 50.00 |  |

| Question    | Inculcation | Inculcation of social and ethical values         |    |       |  |
|-------------|-------------|--------------------------------------------------|----|-------|--|
| Answer      | Value       | lue No. of response(s) Response value Response % |    |       |  |
| Excellent   | 3           | 0                                                | 0  | 0.00  |  |
| e Good      | 2           | 34                                               | 68 | 37.78 |  |
| Average     | 1           | 26                                               | 26 | 14.44 |  |
| Performance |             |                                                  |    | 52.22 |  |

| Question    | Contributi | Contribution of 'Student Council'. |                |            |  |
|-------------|------------|------------------------------------|----------------|------------|--|
| Answer      | Value      | No. of response(s)                 | Response value | Response % |  |
| Excellent   | 3          | 0                                  | 0              | 0.00       |  |
| Good        | 2          | 33                                 | 66             | 36.67      |  |
| Average     | 1          | 27                                 | 27             | 15.00      |  |
| Performance |            |                                    | 51.67          |            |  |