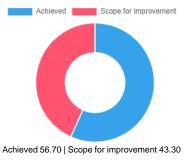

### Feedback Analysis

Title : Co-curricular activities Academic Year : 2020-21 Class : First Semester [ B. Pharmacy ] Details : Activity

Total number of response(s) : 61 / 61

| Question    | Applicatio | Application of modern tools. |                |            |  |
|-------------|------------|------------------------------|----------------|------------|--|
| Answer      | Value      | No. of response(s)           | Response value | Response % |  |
| Excellent   | 3          | 0                            | 0              | 0.00       |  |
| e Good      | 2          | 23                           | 46             | 25.14      |  |
| Average     | 1          | 38                           | 38             | 20.77      |  |
| Performance |            |                              |                | 45.90      |  |

| Question    | Verbal and | Verbal and nonverbal communication skills.        |    |       |  |  |
|-------------|------------|---------------------------------------------------|----|-------|--|--|
| Answer      | Value      | alue No. of response(s) Response value Response % |    |       |  |  |
| Excellent   | 3          | 0                                                 | 0  | 0.00  |  |  |
| Good        | 2          | 32                                                | 64 | 34.97 |  |  |
| Average     | 1          | 29                                                | 29 | 15.85 |  |  |
| Performance |            |                                                   |    | 50.82 |  |  |

| Question    | Profossio | Professional leadership, team spirit and responsibility. |                 |            |  |  |
|-------------|-----------|----------------------------------------------------------|-----------------|------------|--|--|
| Question    | FIDIESSID | nai leadersnip, team spint and                           | responsibility. |            |  |  |
| Answer      | Value     | No. of response(s)                                       | Response value  | Response % |  |  |
| Excellent   | 5         | 0                                                        | 0               | 0.00       |  |  |
| Good        | 5         | 0                                                        | 0               | 0.00       |  |  |
| Average     | 5         | 0                                                        | 0               | 0.00       |  |  |
| Performance |           |                                                          |                 | 0          |  |  |

| Question    | Guest Leo | Guest Lectures     |                |            |  |
|-------------|-----------|--------------------|----------------|------------|--|
| Answer      | Value     | No. of response(s) | Response value | Response % |  |
| Excellent   | 3         | 1                  | 3              | 1.64       |  |
| e Good      | 2         | 22                 | 44             | 24.04      |  |
| Average     | 1         | 38                 | 38             | 20.77      |  |
| Performance |           |                    |                | 46.45      |  |

| Question                      | Promotion | Promotion of thinking and co-relation ability.    |    |       |  |
|-------------------------------|-----------|---------------------------------------------------|----|-------|--|
| Answer                        | Value     | alue No. of response(s) Response value Response % |    |       |  |
| <ul> <li>Excellent</li> </ul> | 3         | 0                                                 | 0  | 0.00  |  |
| Good                          | 2         | 25                                                | 50 | 27.32 |  |
| Average                       | 1         | 36                                                | 36 | 19.67 |  |
| Performance                   |           |                                                   |    | 46.99 |  |

| Question    | Contributi | Contribution of 'Student Council'.                 |    |       |  |
|-------------|------------|----------------------------------------------------|----|-------|--|
| Answer      | Value      | /alue No. of response(s) Response value Response % |    |       |  |
| Excellent   | 3          | 0                                                  | 0  | 0.00  |  |
| e Good      | 2          | 30                                                 | 60 | 32.79 |  |
| Average     | 1          | 31                                                 | 31 | 16.94 |  |
| Performance |            |                                                    |    | 49.73 |  |

| Question    | Social and | Social and ethical values |                |            |  |
|-------------|------------|---------------------------|----------------|------------|--|
| Answer      | Value      | No. of response(s)        | Response value | Response % |  |
| Excellent   | 3          | 0                         | 0              | 0.00       |  |
| Good        | 2          | 30                        | 60             | 32.79      |  |
| Average     | 1          | 31                        | 31             | 16.94      |  |
| Performance |            |                           |                | 49.73      |  |

Achieved 48.09 | Scope for improvement 51.91