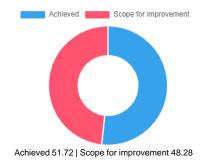

|
| Performance |             |                                          |                | 52.29      |

| Question    | Contributi | Contribution of 'Student Council'. |                |            |
|-------------|------------|------------------------------------|----------------|------------|
| Answer      | Value      | No. of response(s)                 | Response value | Response % |
| Excellent   | 3          | 4                                  | 12             | 7.84       |
| Good        | 2          | 21                                 | 42             | 27.45      |
| Average     | 1          | 26                                 | 26             | 16.99      |
| Performance |            |                                    |                | 52.29      |



















Enter actions taken for this feedback.



### Feedback Analysis

Title : CULTURAL FEEDBACK Academic Year : 2020-21 Class : Sixth Semester [ B. Pharmacy ] Details : Activity

Total number of response(s) : 66 / 66

| Question    | Infrastruc | Infrastructure and facilities for cultural events. |                |            |
|-------------|------------|----------------------------------------------------|----------------|------------|
| Answer      | Value      | No. of response(s)                                 | Response value | Response % |
| Excellent   | 3          | 4                                                  | 12             | 6.06       |
| e Good      | 2          | 22                                                 | 44             | 22.22      |
| Average     | 1