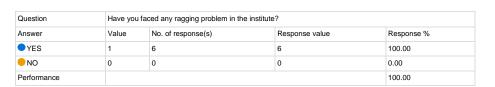

----------|-----------------------------------------------------|----|-------|--|--|
| Answer       | Value     | Value No. of response(s) Response value Respons     |    |       |  |  |
| Excellent    | 5         | 0                                                   | 0  | 0.00  |  |  |
| Very Good    | 4         | 0                                                   | 0  | 0.00  |  |  |
| Good         | 3         | 5                                                   | 15 | 5.08  |  |  |
| Satisfactory | 2         | 20                                                  | 40 | 13.56 |  |  |
| – Poor       | 1         | 34                                                  | 34 | 11.53 |  |  |
| Performance  |           |                                                     |    | 30.17 |  |  |











| Question    | Are you sat | Are you satisfied with college faculty             |    |        |  |
|-------------|-------------|----------------------------------------------------|----|--------|--|
| Answer      | Value       | Value No. of response(s) Response value Response % |    |        |  |
| YES         | 1           | 59                                                 | 59 | 100.00 |  |
| NO          | 0           | 0                                                  | 0  | 0.00   |  |
| Performance |             |                                                    |    | 100.00 |  |

| Question    | ls professi | Is professionalism evident in college premises     |    |        |  |
|-------------|-------------|----------------------------------------------------|----|--