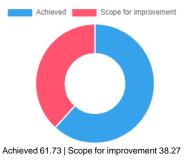

### Feedback Analysis

Title : CO-CURRICULAR ACTIVITIES Academic Year : 2020-21 Class : Seventh Semester [ B. Pharmacy ] Details : Activity

Total number of response(s) : 45 / 45

| Question    | Applicatio | Application of modern tools. |                |            |  |
|-------------|------------|------------------------------|----------------|------------|--|
| Answer      | Value      | No. of response(s)           | Response value | Response % |  |
| Excellent   | 3          | 3                            | 9              | 6.67       |  |
| Good        | 2          | 27                           | 54             | 40.00      |  |
| Average     | 1          | 15                           | 15             | 11.11      |  |
| Performance |            |                              |                | 57.78      |  |

| Question    | Verbal and | Verbal and nonverbal communication skills.        |    |       |  |
|-------------|------------|---------------------------------------------------|----|-------|--|
| Answer      | Value      | alue No. of response(s) Response value Response % |    |       |  |
| Excellent   | 3          | 3                                                 | 9  | 6.67  |  |
| Good        | 2          | 32                                                | 64 | 47.41 |  |
| Average     | 1          | 10                                                | 10 | 7.41  |  |
| Performance |            |                                                   |    | 61.48 |  |

| Question    | Professio | Professional leadership, team spirit and responsibility. |                |            |  |
|-------------|-----------|----------------------------------------------------------|----------------|------------|--|
| Answer      | Value     | No. of response(s)                                       | Response value | Response % |  |
| Excellent   | 5         | 0                                                        | 0              | 0.00       |  |
| Good        | 5         | 0                                                        | 0              | 0.00       |  |
| Average     | 5         | 0                                                        | 0              | 0.00       |  |
| Performance |           |                                                          |                | 0          |  |

| Question                      | Guest Lee | Guest Lectures     |                |            |
|-------------------------------|-----------|--------------------|----------------|------------|
| Answer                        | Value     | No. of response(s) | Response value | Response % |
| <ul> <li>Excellent</li> </ul> | 3         | 1                  | 3              | 2.22       |
| Good                          | 2         | 26                 | 52             | 38.52      |
| Average                       | 1         | 18                 | 18             | 13.33      |
| Performance                   |           |                    |                | 54.07      |

| Question                      | Promotion | Promotion of thinking and co-relation ability.    |    |       |  |
|-------------------------------|-----------|---------------------------------------------------|----|-------|--|
| Answer                        | Value     | alue No. of response(s) Response value Response % |    |       |  |
| <ul> <li>Excellent</li> </ul> | 3         | 1                                                 | 3  | 2.22  |  |
| Good                          | 2         | 25                                                | 50 | 37.04 |  |
| Average                       | 1         | 19                                                | 19 | 14.07 |  |
| Performance                   |           |                                                   |    | 53.33 |  |

| Question                      | Contributi | Contribution of 'Student Council'.                |    |       |  |
|-------------------------------|------------|---------------------------------------------------|----|-------|--|
| Answer                        | Value      | alue No. of response(s) Response value Response % |    |       |  |
| <ul> <li>Excellent</li> </ul> | 3          | 5                                                 | 15 | 11.11 |  |
| 😑 Good                        | 2          | 26                                                | 52 | 38.52 |  |
| Average                       | 1          | 14                                                | 14 | 10.37 |  |
| Performance                   |            |                                                   |    | 60.00 |  |

| Question    | Social an | Social and ethical values |                |            |  |
|-------------|-----------|---------------------------|----------------|------------|--|
| Answer      | Value     | No. of response(s)        | Response value | Response % |  |
| Excellent   | 3         | 2                         | 6              | 4.44       |  |
| Good        | 2         | 29                        | 58             | 42.96      |  |
| Average     | 1         | 14                        | 14             | 10.37      |  |
| Performance |           |                           |                | 57.78      |  |