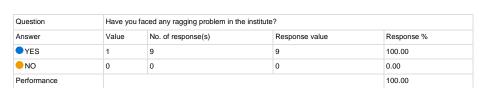

------|
| Answer       | Value                                               | No. of response(s) | Response % |       |
| Excellent    | 5                                                   | 0                  | 0          | 0.00  |
| Very Good    | 4                                                   | 0                  | 0          | 0.00  |
| Good         | 3                                                   | 7                  | 21         | 8.08  |
| Satisfactory | 2                                                   | 19                 | 38         | 14.62 |
| – Poor       | 1                                                   | 26                 | 26         | 10.00 |
| Performance  |                                                     |                    |            | 32.69 |











| Question    | Are you sa | Are you satisfied with college faculty            |    |        |  |
|-------------|------------|---------------------------------------------------|----|--------|--|
| Answer      | Value      | alue No. of response(s) Response value Response % |    |        |  |
| YES         | 1          | 51                                                | 51 | 100.00 |  |
| ● NO        | 0          | 0                                                 | 0  | 0.00   |  |
| Performance |            |                                                   |    | 100.00 |  |

| Question    | Is profess | Is professionalism evident in college premises    |    |        |  |
|-------------|------------|---------------------------------------------------|----|--------|--|
| Ans