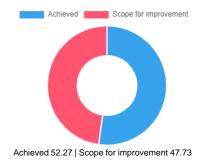

| Contributi | Contribution of 'Student Council'. |                |            |
|-------------------------------|------------|------------------------------------|----------------|------------|
| Answer                        | Value      | No. of response(s)                 | Response value | Response % |
| <ul> <li>Excellent</li> </ul> | 3          | 6                                  | 18             | 9.09       |
| Good                          | 2          | 28                                 | 56             | 28.28      |
| Average                       | 1          | 32                                 | 32             | 16.16      |
| Performance                   |            |                                    |                | 53.54      |



















Enter actions taken for this feedback.



### Feedback Analysis

Title : CULTURAL FACILITIES AND ACTIVITIES Academic Year : 2020-21 Class : Seventh Semester [ B. Pharmacy ] Details : Activity

Total number of response(s) : 45 / 45

| Question    | Infrastruc | Infrastructure and facilities for cultural events. |                |            |
|-------------|------------|----------------------------------------------------|----------------|------------|
| Answer      | Value      | No. of response(s)                                 | Response value | Response % |
| Excellent   | 3          | 1                                                  | 3              | 2.22       |
| e Good      | 2          | 23                                                 | 46             | 34.07      |
| Aver