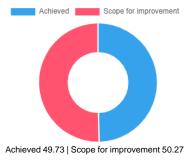

### Feedback Analysis

Title : Co-curricular activities Academic Year : 2020-21 Class : First Semester [ B. Pharmacy ] Details : Activity

Total number of response(s) : 61 / 61

| Question    | Applicatio | Application of modern tools. |                |            |  |
|-------------|------------|------------------------------|----------------|------------|--|
| Answer      | Value      | No. of response(s)           | Response value | Response % |  |
| Excellent   | 3          | 0                            | 0              | 0.00       |  |
| e Good      | 2          | 23                           | 46             | 25.14      |  |
| Average     | 1          | 38                           | 38             | 20.77      |  |
| Performance |            |                              |                | 45.90      |  |

| Question    | Verbal and | Verbal and nonverbal communication skills.        |    |       |  |  |
|-------------|------------|---------------------------------------------------|----|-------|--|--|
| Answer      | Value      | alue No. of response(s) Response value Response % |    |       |  |  |
| Excellent   | 3          | 0                                                 | 0  | 0.00  |  |  |
| Good        | 2          | 32                                                | 64 | 34.97 |  |  |
| Average     | 1          | 29                                                | 29 | 15.85 |  |  |
| Performance |            |                                                   |    | 50.82 |  |  |

| Question    | Profossio | Professional leadership, team spirit and responsibility. |                 |            |  |  |
|-------------|-----------|----------------------------------------------------------|-----------------|------------|--|--|
| Question    | FIDIESSID | nai leadersnip, team spint and                           | responsibility. |            |  |  |
| Answer      | Value     | No. of response(s)                                       | Response value  | Response % |  |  |
| Excellent   | 5         | 0                                                        | 0               | 0.00       |  |  |
| Good        | 5         | 0                                                        | 0               | 0.00       |  |  |
| Average     | 5         | 0                                                        | 0               | 0.00       |  |  |
| Performance |           |                                                          |                 | 0          |  |  |

| Question    | Guest Leo | Guest Lectures     |                |            |  |
|-------------|-----------|--------------------|----------------|------------|--|
| Answer      | Value     | No. of response(s) | Response value | Response % |  |
| Excellent   | 3         | 1                  | 3              | 1.64       |  |
| e Good      | 2         | 22                 | 44             | 24.04      |  |
| Average     | 1         | 38                 | 38             | 20.77      |  |
| Performance |           |                    |                | 46.45      |  |

| Question                      | Promotion | Promotion of thinking and co-relation ability.    |    |       |  |
|-------------------------------|-----------|---------------------------------------------------|----|-------|--|
| Answer                        | Value     | alue No. of response(s) Response value Response % |    |       |  |
| <ul> <li>Excellent</li> </ul> | 3         | 0                                                 | 0  | 0.00  |  |
| Good                          | 2         | 25                                                | 50 | 27.32 |  |
| Average                       | 1         | 36                                                | 36 | 19.67 |  |
| Performance                   |           |                                                   |    | 46.99 |  |

| Question    | Contributi | Contribution of 'Student Council'.                 |    |       |  |
|-------------|------------|----------------------------------------------------|----|-------|--|
| Answer      | Value      | /alue No. of response(s) Response value Response % |    |       |  |
| Excellent   | 3          | 0                                                  | 0  | 0.00  |  |
| e Good      | 2          | 30                                                 | 60 | 32.79 |  |
| Average     | 1          | 31                                                 | 31 | 16.94 |  |
| Performance |            |                                                    |    | 49.73 |  |

| Question    | Social and | Social and ethical values |                |            |  |
|-------------|------------|---------------------------|----------------|------------|--|
| Answer      | Value      | No. of response(s)        | Response value | Response % |  |
| Excellent   | 3          | 0                         | 0              | 0.00       |  |
| Good        | 2          | 30                        | 60             | 32.79      |  |
| Average     | 1          | 31                        | 31             | 16.94      |  |
| Performance |            |                           |                | 49.73      |  |

Achieved 48.09 | Scope for improvement 51.91