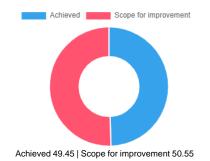

rformance |             |                                                  |    | 52.22 |  |

| Question    | Contributi | Contribution of 'Student Council'. |                |            |  |
|-------------|------------|------------------------------------|----------------|------------|--|
| Answer      | Value      | No. of response(s)                 | Response value | Response % |  |
| Excellent   | 3          | 0                                  | 0              | 0.00       |  |
| Good        | 2          | 33                                 | 66             | 36.67      |  |
| Average     | 1          | 27                                 | 27             | 15.00      |  |
| Performance |            |                                    | 51.67          |            |  |















Enter actions taken for this feedback.



### Feedback Analysis

Title : CULTURAL FEEDBACK Academic Year : 2020-21 Class : Second Semester [ B. Pharmacy ] Details : Activity

Total number of response(s) : 64 / 64

| Question    | Infrastruc | Infrastructure and facilities for cultural events. |                |            |  |
|-------------|------------|----------------------------------------------------|----------------|------------|--|
| Answer      | Value      | No. of response(s)                                 | Response value | Response % |  |
| Excellent   | 3          | 1                                                  | 3              | 1.56       |  |
| e Good      | 2          | 24                                                 | 48             | 25.00      |  |
| Average