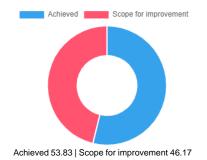

### Feedback Analysis

Title : Co-curricular activities Academic Year : 2020-21 Class : Eighth Semester [ B. Pharmacy ] Details : Activity

Total number of response(s) : 42 / 42

| Question    | Applicatio | Application of modern tools. |                |            |  |
|-------------|------------|------------------------------|----------------|------------|--|
| Answer      | Value      | No. of response(s)           | Response value | Response % |  |
| Excellent   | 3          | 2                            | 6              | 4.76       |  |
| e Good      | 2          | 16                           | 32             | 25.40      |  |
| Average     | 1          | 24                           | 24             | 19.05      |  |
| Performance |            |                              | 49.21          |            |  |

| Question    | Verbal and r | Verbal and nonverbal communication skills. |                |            |  |
|-------------|--------------|--------------------------------------------|----------------|------------|--|
| Answer      | Value        | No. of response(s)                         | Response value | Response % |  |
| Excellent   | 3            | 3                                          | 9              | 7.14       |  |
| e Good      | 2            | 22                                         | 44             | 34.92      |  |
| Average     | 1            | 17                                         | 17             | 13.49      |  |
| Performance |              |                                            |                | 55.56      |  |

| Question    | Professio | Professional leadership, team spirit and responsibility. |   |      |  |
|-------------|-----------|----------------------------------------------------------|---|------|--|
| Answer      | Value     | alue No. of response(s) Response value Response %        |   |      |  |
| Excellent   | 5         | 0                                                        | 0 | 0.00 |  |
| le Good     | 5         | 0                                                        | 0 | 0.00 |  |
| Average     | 5         | 0                                                        | 0 | 0.00 |  |
| Performance |           |                                                          |   | 0    |  |

| Question    | Guest Leo | Guest Lectures                                    |    |       |  |
|-------------|-----------|---------------------------------------------------|----|-------|--|
| Answer      | Value     | alue No. of response(s) Response value Response % |    |       |  |
| Excellent   | 3         | 1                                                 | 3  | 2.38  |  |
| e Good      | 2         | 22                                                | 44 | 34.92 |  |
| Average     | 1         | 19                                                | 19 | 15.08 |  |
| Performance |           |                                                   |    | 52.38 |  |

| Question    | Promotion | Promotion of thinking and co-relation ability. |    |       |  |
|-------------|-----------|------------------------------------------------|----|-------|--|
| Answer      | Value     | No. of response(s) Response value Response %   |    |       |  |
| Excellent   | 3         | 1                                              | 3  | 2.38  |  |
| e Good      | 2         | 20                                             | 40 | 31.75 |  |
| Average     | 1         | 21                                             | 21 | 16.67 |  |
| Performance |           |                                                |    | 50.79 |  |

| Question    | Contributi | Contribution of 'Student Council'.             |    |       |  |
|-------------|------------|------------------------------------------------|----|-------|--|
| Answer      | Value      | e No. of response(s) Response value Response % |    |       |  |
| Excellent   | 3          | 0                                              | 0  | 0.00  |  |
| 🗕 Good      | 2          | 29                                             | 58 | 46.03 |  |
| Average     | 1          | 13                                             | 13 | 10.32 |  |
| Performance |            |                                                |    | 56.35 |  |

| Question    | Social and | Social and ethical values |                |            |  |
|-------------|------------|---------------------------|----------------|------------|--|
| Answer      | Value      | No. of response(s)        | Response value | Response % |  |
| Excellent   | 3          | 1                         | 3              | 2.38       |  |
| Good        | 2          | 26                        | 52             | 41.27      |  |
| Average     | 1          | 15                        | 15             | 11.90      |  |
| Performance |            |                           |                | 55.56      |  |