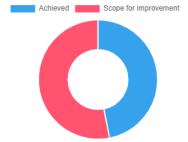

| 30 | 18.87 |  |
| Performance |            |                                                    |    | 47.80 |  |

| Question    | Social and | Social and ethical values |                |            |  |
|-------------|------------|---------------------------|----------------|------------|--|
| Answer      | Value      | No. of response(s)        | Response value | Response % |  |
| Excellent   | 3          | 2                         | 6              | 3.77       |  |
| Good        | 2          | 18                        | 36             | 22.64      |  |
| Average     | 1          | 33                        | 33             | 20.75      |  |
| Performance |            |                           |                | 47.17      |  |













Achieved 46.90 | Scope for improvement 53.10

#### Actions Taken

Enter actions taken for this feedback.



#### Feedback Analysis

Title : CO-CURRICULAR FEEDBACK Academic Year : 2020-21 Class : Fourth Semester [ B. Pharmacy ] Details : Activity

Total number of response(s) : 64 / 64

| Question    | Applicatio | Application of modem tools. |                |            |  |
|-------------|------------|-----------------------------|----------------|------------|--|
| Answer      | Value      | No. of response(s)          | Response value | Response % |  |
| Excellent   | 3          | 2                           | 6              | 3.13       |  |
| e Good      | 2          | 26                          | 52             | 27.08      |  |
| Average     | 1          | 36