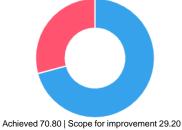

### Feedback Analysis

Title : CO-CURRICULAR ACTIVITIES Academic Year : 2020-21 Class : Seventh Semester [ B. Pharmacy ] Details : Activity

Total number of response(s) : 45 / 45

| Question    | Applicatio | Application of modern tools. |                |            |  |
|-------------|------------|------------------------------|----------------|------------|--|
| Answer      | Value      | No. of response(s)           | Response value | Response % |  |
| Excellent   | 3          | 3                            | 9              | 6.67       |  |
| Good        | 2          | 27                           | 54             | 40.00      |  |
| Average     | 1          | 15                           | 15             | 11.11      |  |
| Performance |            |                              |                | 57.78      |  |

| Question    | Verbal and | Verbal and nonverbal communication skills.        |    |       |  |
|-------------|------------|---------------------------------------------------|----|-------|--|
| Answer      | Value      | alue No. of response(s) Response value Response % |    |       |  |
| Excellent   | 3          | 3                                                 | 9  | 6.67  |  |
| Good        | 2          | 32                                                | 64 | 47.41 |  |
| Average     | 1          | 10                                                | 10 | 7.41  |  |
| Performance |            |                                                   |    | 61.48 |  |

| Question    | Professio | Professional leadership, team spirit and responsibility. |                |            |  |
|-------------|-----------|----------------------------------------------------------|----------------|------------|--|
| Answer      | Value     | No. of response(s)                                       | Response value | Response % |  |
| Excellent   | 5         | 0                                                        | 0              | 0.00       |  |
| Good        | 5         | 0                                                        | 0              | 0.00       |  |
| Average     | 5         | 0                                                        | 0              | 0.00       |  |
| Performance |           |                                                          |                | 0          |  |

| Question                      | Guest Lee | Guest Lectures     |                |            |
|-------------------------------|-----------|--------------------|----------------|------------|
| Answer                        | Value     | No. of response(s) | Response value | Response % |
| <ul> <li>Excellent</li> </ul> | 3         | 1                  | 3              | 2.22       |
| Good                          | 2         | 26                 | 52             | 38.52      |
| Average                       | 1         | 18                 | 18             | 13.33      |
| Performance                   |           |                    |                | 54.07      |

| Question                      | Promotion | Promotion of thinking and co-relation ability.    |    |       |  |
|-------------------------------|-----------|---------------------------------------------------|----|-------|--|
| Answer                        | Value     | alue No. of response(s) Response value Response % |    |       |  |
| <ul> <li>Excellent</li> </ul> | 3         | 1                                                 | 3  | 2.22  |  |
| Good                          | 2         | 25                                                | 50 | 37.04 |  |
| Average                       | 1         | 19                                                | 19 | 14.07 |  |
| Performance                   |           |                                                   |    | 53.33 |  |

| Question                      | Contributi | Contribution of 'Student Council'.                |    |       |  |
|-------------------------------|------------|---------------------------------------------------|----|-------|--|
| Answer                        | Value      | alue No. of response(s) Response value Response % |    |       |  |
| <ul> <li>Excellent</li> </ul> | 3          | 5                                                 | 15 | 11.11 |  |
| 😑 Good                        | 2          | 26                                                | 52 | 38.52 |  |
| Average                       | 1          | 14                                                | 14 | 10.37 |  |
| Performance                   |            |                                                   |    | 60.00 |  |

| Question    | Social an | Social and ethical values |                |            |  |
|-------------|-----------|---------------------------|----------------|------------|--|
| Answer      | Value     | No. of response(s)        | Response value | Response % |  |
| Excellent   | 3         | 2                         | 6              | 4.44       |  |
| Good        | 2         | 29                        | 58             | 42.96      |  |
| Average     | 1         | 14                        | 14             | 10.37      |  |
| Performance |           |                           |                | 57.78      |  |