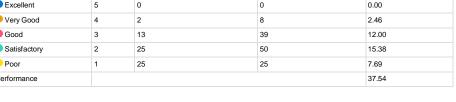

### Feedback Analysis

Title : Cultural activity feedback Academic Year : 2020-21 Class : Eighth Semester [ B. Pharmacy ] Details : Activity

Total number of response(s) : 40 / 40

| Question    | Infrastruc | Infrastructure and facilities for cultural events. |                |            |  |
|-------------|------------|----------------------------------------------------|----------------|------------|--|
| Answer      | Value      | No. of response(s)                                 | Response value | Response % |  |
| Excellent   | 3          | 2                                                  | 6              | 5.00       |  |
| e Good      | 2          | 15                                                 | 30             | 25.00      |  |
| Average     | 1          | 23                                                 | 23             | 19.17      |  |
| Performance |            |                                                    |                | 49.17      |  |

| Question    | Condition | Condition and motivation for cultural activities. |    |       |  |
|-------------|-----------|---------------------------------------------------|----|-------|--|
| Answer      | Value     | No. of response(s) Response value Response %      |    |       |  |
| Excellent   | 3         | 1                                                 | 3  | 2.50  |  |
| e Good      | 2         | 18                                                | 36 | 30.00 |  |
| Average     | 1         | 21                                                | 21 | 17.50 |  |
| Performance |           |                                                   |    | 50.00 |  |

| Question    | Inculcation of | Inculcation of team spirit and leadership.        |    |       |  |
|-------------|----------------|---------------------------------------------------|----|-------|--|
| Answer      | Value          | alue No. of response(s) Response value Response % |    |       |  |
| Excellent   | 3              | 2                                                 | 6  | 5.00  |  |
| e Good      | 2              | 23                                                | 46 | 38.33 |  |
| Average     | 1              | 15                                                | 15 | 12.50 |  |
| Performance |                |                                                   |    | 55.83 |  |

| Question    | Unveiling | Unveiling and nurturing talents. |                |            |  |
|-------------|-----------|----------------------------------|----------------|------------|--|
| Answer      | Value     | No. of response(s)               | Response value | Response % |  |
| Excellent   | 3         | 1                                | 3              | 2.50       |  |
| Good        | 2         | 24                               | 48             | 40.00      |  |
| Average     | 1         | 15                               | 15             | 12.50      |  |
| Performance |           |                                  |                | 55.00      |  |

| Question    | Opportuni | Opportunity to get professionally connected.       |    |       |  |
|-------------|-----------|----------------------------------------------------|----|-------|--|
| Answer      | Value     | Value No. of response(s) Response value Response % |    |       |  |
| Excellent   | 3         | 0                                                  | 0  | 0.00  |  |
| e Good      | 2         | 24                                                 | 48 | 40.00 |  |
| Average     | 1         | 16                                                 | 16 | 13.33 |  |
| Performance |           |                                                    |    | 53.33 |  |

| Question    | Inculcation | Inculcation of social and ethical values          |    |       |  |
|-------------|-------------|---------------------------------------------------|----|-------|--|
| Answer      | Value       | alue No. of response(s) Response value Response % |    |       |  |
| Excellent   | 3           | 3                                                 | 9  | 7.50  |  |
| e Good      | 2           | 23                                                | 46 | 38.33 |  |
| Average     | 1           | 14                                                | 14 | 11.67 |  |
| Performance |             |                                                   |    | 57.50 |  |

| Question    | Contributi | Contribution of 'Student Council'. |                |            |  |
|-------------|------------|------------------------------------|----------------|------------|--|
| Answer      | Value      | No. of response(s)                 | Response value | Response % |  |
| Excellent   | 3          | 5                                  | 15             | 12.50      |  |
| Good        | 2          | 22                                 | 44             | 36.67      |  |
| Average     | 1          | 13                                 | 13             | 10.83      |  |
| Performance |            |                                    |                | 60.00      |  |