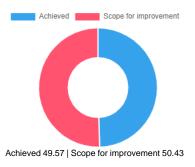

### Feedback Analysis

Title : CULTURAL FACILITIES AND ACTIVITIES Academic Year : 2020-21 Class : Third Semester [ B. Pharmacy ] Details : Activity

Total number of response(s) : 52 / 52

| Question    | Infrastruc | Infrastructure and facilities for cultural events. |                |            |  |  |
|-------------|------------|----------------------------------------------------|----------------|------------|--|--|
| Answer      | Value      | No. of response(s)                                 | Response value | Response % |  |  |
| Excellent   | 3          | 0                                                  | 0              | 0.00       |  |  |
| e Good      | 2          | 15                                                 | 30             | 19.23      |  |  |
| Average     | 1          | 37                                                 | 37             | 23.72      |  |  |
| Performance |            |                                                    | 42.95          |            |  |  |

| Question                      | Condition | Condition and motivation for cultural activities. |                |            |  |
|-------------------------------|-----------|---------------------------------------------------|----------------|------------|--|
| Answer                        | Value     | No. of response(s)                                | Response value | Response % |  |
| <ul> <li>Excellent</li> </ul> | 3         | 1                                                 | 3              | 1.92       |  |
| e Good                        | 2         | 16                                                | 32             | 20.51      |  |
| Average                       | 1         | 35                                                | 35             | 22.44      |  |
| Performance                   |           |                                                   |                | 44.87      |  |

| Question    | Inculcation of | Inculcation of team spirit and leadership.        |    |       |  |
|-------------|----------------|---------------------------------------------------|----|-------|--|
| Answer      | Value          | alue No. of response(s) Response value Response % |    |       |  |
| Excellent   | 3              | 1                                                 | 3  | 1.92  |  |
| e Good      | 2              | 16                                                | 32 | 20.51 |  |
| Average     | 1              | 35                                                | 35 | 22.44 |  |
| Performance |                |                                                   |    | 44.87 |  |

| Question                      | Unveiling | Unveiling and nurturing talents. |                |            |  |
|-------------------------------|-----------|----------------------------------|----------------|------------|--|
| Answer                        | Value     | No. of response(s)               | Response value | Response % |  |
| <ul> <li>Excellent</li> </ul> | 3         | 0                                | 0              | 0.00       |  |
| Good                          | 2         | 23                               | 46             | 29.49      |  |
| Average                       | 1         | 29                               | 29             | 18.59      |  |
| Performance                   |           |                                  |                | 48.08      |  |

| Question                      | Opportun | Opportunity to get professionally connected.      |    |       |  |
|-------------------------------|----------|---------------------------------------------------|----|-------|--|
| Answer                        | Value    | alue No. of response(s) Response value Response % |    |       |  |
| <ul> <li>Excellent</li> </ul> | 3        | 0                                                 | 0  | 0.00  |  |
| e Good                        | 2        | 19                                                | 38 | 24.36 |  |
| Average                       | 1        | 33                                                | 33 | 21.15 |  |
| Performance                   |          |                                                   |    | 45.51 |  |

| Question    | Inculcation | Inculcation of social and ethical values          |    |       |  |
|-------------|-------------|---------------------------------------------------|----|-------|--|
| Answer      | Value       | alue No. of response(s) Response value Response % |    |       |  |
| Excellent   | 3           | 1                                                 | 3  | 1.92  |  |
| e Good      | 2           | 19                                                | 38 | 24.36 |  |
| Average     | 1           | 32                                                | 32 | 20.51 |  |
| Performance |             |                                                   |    | 46.79 |  |

| Question    | Contributi | Contribution of 'Student Council'. |                |            |  |
|-------------|------------|------------------------------------|----------------|------------|--|
| Answer      | Value      | No. of response(s)                 | Response value | Response % |  |
| Excellent   | 3          | 2                                  | 6              | 3.85       |  |
| Good        | 2          | 15                                 | 30             | 19.23      |  |
| Average     | 1          | 35                                 | 35             | 22.44      |  |
| Performance |            |                                    |                |            |  |

Achieved 45.43 | Scope for improvement 54.57