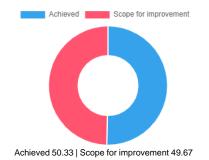

### Feedback Analysis

Title : CULTURAL FACILITIES AND ACTIVITIES Academic Year : 2020-21 Class : Fifth Semester [ B. Pharmacy ] Details : Activity

Total number of response(s) : 51 / 51

| Question    | Infrastruc | Infrastructure and facilities for cultural events. |                |            |  |
|-------------|------------|----------------------------------------------------|----------------|------------|--|
| Answer      | Value      | No. of response(s)                                 | Response value | Response % |  |
| Excellent   | 3          | 3                                                  | 9              | 5.88       |  |
| e Good      | 2          | 18                                                 | 36             | 23.53      |  |
| Average     | 1          | 30                                                 | 30             | 19.61      |  |
| Performance |            |                                                    | 49.02          |            |  |

| Question    | Condition | Condition and motivation for cultural activities. |    |       |  |
|-------------|-----------|---------------------------------------------------|----|-------|--|
| Answer      | Value     | No. of response(s) Response value Response %      |    |       |  |
| Excellent   | 3         | 2                                                 | 6  | 3.92  |  |
| e Good      | 2         | 22                                                | 44 | 28.76 |  |
| Average     | 1         | 27                                                | 27 | 17.65 |  |
| Performance |           |                                                   |    | 50.33 |  |

| Question    | Inculcation | Inculcation of team spirit and leadership.        |    |       |  |
|-------------|-------------|---------------------------------------------------|----|-------|--|
| Answer      | Value       | alue No. of response(s) Response value Response % |    |       |  |
| Excellent   | 3           | 3                                                 | 9  | 5.88  |  |
| Good        | 2           | 23                                                | 46 | 30.07 |  |
| Average     | 1           | 25                                                | 25 | 16.34 |  |
| Performance |             |                                                   |    | 52.29 |  |

| Question                      | Unveiling | Unveiling and nurturing talents. |                |            |  |
|-------------------------------|-----------|----------------------------------|----------------|------------|--|
| Answer                        | Value     | No. of response(s)               | Response value | Response % |  |
| <ul> <li>Excellent</li> </ul> | 3         | 2                                | 6              | 3.92       |  |
| Good                          | 2         | 23                               | 46             | 30.07      |  |
| Average                       | 1         | 26                               | 26             | 16.99      |  |
| Performance                   |           |                                  | 50.98          |            |  |

| Question                      | Opportun | Opportunity to get professionally connected.      |    |       |  |
|-------------------------------|----------|---------------------------------------------------|----|-------|--|
| Answer                        | Value    | alue No. of response(s) Response value Response % |    |       |  |
| <ul> <li>Excellent</li> </ul> | 3        | 7                                                 | 21 | 13.73 |  |
| e Good                        | 2        | 20                                                | 40 | 26.14 |  |
| Average                       | 1        | 24                                                | 24 | 15.69 |  |
| Performance                   |          |                                                   |    | 55.56 |  |

| Question    | Inculcation | Inculcation of social and ethical values |                |            |
|-------------|-------------|------------------------------------------|----------------|------------|
| Answer      | Value       | No. of response(s)                       | Response value | Response % |
| Excellent   | 3           | 2                                        | 6              | 3.92       |
| Good        | 2           | 25                                       | 50             | 32.68      |
| Average     | 1           | 24                                       | 24             | 15.69      |
| Performance |             |                                          |                | 52.29      |

| Question    | Contributi | Contribution of 'Student Council'. |                |            |
|-------------|------------|------------------------------------|----------------|------------|
| Answer      | Value      | No. of response(s)                 | Response value | Response % |
| Excellent   | 3          | 4                                  | 12             | 7.84       |
| Good        | 2          | 21                                 | 42             | 27.45      |
| Average     | 1          | 26                                 | 26             | 16.99      |
| Performance |            |                                    |                | 52.29      |