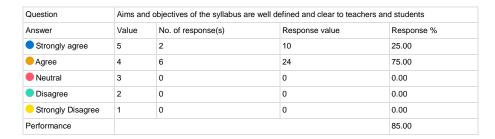

: 2020-21 Class : B. Pharmacy Details : Activity

Total number of response(s) : 8

| Question    | Overall r | Overall rating     |                |            |
|-------------|-----------|--------------------|----------------|------------|
| Answer      | Value     | No. of response(s) | Response value | Response % |
| Excellent   | 5         | 5                  | 25             | 62.50      |
| Very Good   | 4         | 2                  | 8              | 25.00      |
| Good        | 3         | 1                  | 3              | 12.50      |
| Average     | 2         | 0                  | 0              | 0.00       |
| 💛 Poor      | 1         | 0                  | 0              | 0.00       |
| Performance |           |                    |                | 90.00      |







| Question                           | The envi | ne environment in the department is conducive to teaching and research. |                |            |  |
|------------------------------------|----------|-------------------------------------------------------------------------|----------------|------------|--|
| Answer                             | Value    | No. of response(s)                                                      | Response value | Response % |  |
| <ul> <li>Strongly agree</li> </ul> | 5        | 5                                                                       | 25             | 62.50      |  |
| e Agree                            | 4        | 1                                                                       | 4              | 12.50      |  |
| Neutral