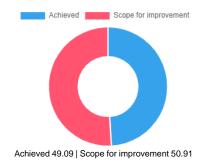

ance |             |                                                   |    | 51.04 |  |

| Question    | Contributi | Contribution of 'Student Council'. |                |            |  |
|-------------|------------|------------------------------------|----------------|------------|--|
| Answer      | Value      | No. of response(s)                 | Response value | Response % |  |
| Excellent   | 3          | 3                                  | 9              | 4.69       |  |
| Good        | 2          | 27                                 | 54             | 28.13      |  |
| Average     | 1          | 34                                 | 34             | 17.71      |  |
| Performance |            |                                    | 50.52          |            |  |



















Enter actions taken for this feedback.



### Feedback Analysis

Title : CULTURAL FACILITIES AND ACTIVITIES Academic Year : 2020-21 Class : Fifth Semester [ B. Pharmacy ] Details : Activity

Total number of response(s) : 51 / 51

| Question    | Infrastruc | Infrastructure and facilities for cultural events. |                |            |  |
|-------------|------------|----------------------------------------------------|----------------|------------|--|
| Answer      | Value      | No. of response(s)                                 | Response value | Response % |  |
| Excellent   | 3          | 3                                                  | 9              | 5.88       |  |
| e Good      | 2          | 18                                                 | 36             | 23.53