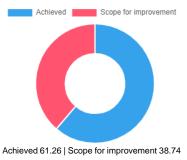

### Feedback Analysis

Title : CO-CURRICULAR ACTIVITIES Academic Year : 2020-21 Class : Third Semester [ B. Pharmacy ] Details : Activity

Total number of response(s) : 53 / 53

| Question    | Applicatio | Application of modern tools. |                |            |  |
|-------------|------------|------------------------------|----------------|------------|--|
| Answer      | Value      | No. of response(s)           | Response value | Response % |  |
| Excellent   | 3          | 4                            | 12             | 7.55       |  |
| e Good      | 2          | 16                           | 32             | 20.13      |  |
| Average     | 1          | 33                           | 33             | 20.75      |  |
| Performance |            |                              |                | 48.43      |  |

| Question    | Verbal and r | Verbal and nonverbal communication skills. |                |            |  |
|-------------|--------------|--------------------------------------------|----------------|------------|--|
| Answer      | Value        | No. of response(s)                         | Response value | Response % |  |
| Excellent   | 3            | 4                                          | 12             | 7.55       |  |
| Good        | 2            | 17                                         | 34             | 21.38      |  |
| Average     | 1            | 32                                         | 32             | 20.13      |  |
| Performance |              |                                            |                | 49.06      |  |

| Question    | Profession | Professional leadership, team spirit and responsibility. |                |            |  |
|-------------|------------|----------------------------------------------------------|----------------|------------|--|
| Answer      | Value      | No. of response(s)                                       | Response value | Response % |  |
| Excellent   | 5          | 0                                                        | 0              | 0.00       |  |
| e Good      | 5          | 0                                                        | 0              | 0.00       |  |
| Average     | 5          | 0                                                        | 0              | 0.00       |  |
| Performance |            |                                                          |                | 0          |  |

| Question                      | Guest Leo | Guest Lectures     |                |            |  |
|-------------------------------|-----------|--------------------|----------------|------------|--|
| Answer                        | Value     | No. of response(s) | Response value | Response % |  |
| <ul> <li>Excellent</li> </ul> | 3         | 1                  | 3              | 1.89       |  |
| e Good                        | 2         | 14                 | 28             | 17.61      |  |
| Average                       | 1         | 38                 | 38             | 23.90      |  |
| Performance                   |           |                    |                | 43.40      |  |

| Question                      | Promotion | Promotion of thinking and co-relation ability.     |    |       |  |
|-------------------------------|-----------|----------------------------------------------------|----|-------|--|
| Answer                        | Value     | /alue No. of response(s) Response value Response % |    |       |  |
| <ul> <li>Excellent</li> </ul> | 3         | 0                                                  | 0  | 0.00  |  |
| e Good                        | 2         | 19                                                 | 38 | 23.90 |  |
| Average                       | 1         | 34                                                 | 34 | 21.38 |  |
| Performance                   |           |                                                    |    | 45.28 |  |

| Question    | Contributi | Contribution of 'Student Council'.                 |    |       |  |
|-------------|------------|----------------------------------------------------|----|-------|--|
| Answer      | Value      | /alue No. of response(s) Response value Response % |    |       |  |
| Excellent   | 3          | 0                                                  | 0  | 0.00  |  |
| e Good      | 2          | 23                                                 | 46 | 28.93 |  |
| Average     | 1          | 30                                                 | 30 | 18.87 |  |
| Performance |            |                                                    |    | 47.80 |  |

| Question    | Social and | Social and ethical values |                |            |  |
|-------------|------------|---------------------------|----------------|------------|--|
| Answer      | Value      | No. of response(s)        | Response value | Response % |  |
| Excellent   | 3          | 2                         | 6              | 3.77       |  |
| Good        | 2          | 18                        | 36             | 22.64      |  |
| Average     | 1          | 33                        | 33             | 20.75      |  |
| Performance |            |                           |                | 47.17      |  |

Achieved 46.90 | Scope for improvement 53.10