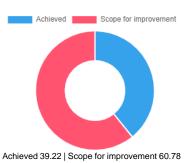

### Feedback Analysis

Title : CO-CURRICULAR ACTIVITIES Academic Year : 2020-21 Class : Third Semester [ B. Pharmacy ] Details : Activity

Total number of response(s) : 53 / 53

| Question    | Applicatio | Application of modern tools. |                |            |  |
|-------------|------------|------------------------------|----------------|------------|--|
| Answer      | Value      | No. of response(s)           | Response value | Response % |  |
| Excellent   | 3          | 4                            | 12             | 7.55       |  |
| e Good      | 2          | 16                           | 32             | 20.13      |  |
| Average     | 1          | 33                           | 33             | 20.75      |  |
| Performance |            |                              |                | 48.43      |  |

| Question    | Verbal and r | Verbal and nonverbal communication skills. |                |            |  |
|-------------|--------------|--------------------------------------------|----------------|------------|--|
| Answer      | Value        | No. of response(s)                         | Response value | Response % |  |
| Excellent   | 3            | 4                                          | 12             | 7.55       |  |
| Good        | 2            | 17                                         | 34             | 21.38      |  |
| Average     | 1            | 32                                         | 32             | 20.13      |  |
| Performance |              |                                            |                | 49.06      |  |

| Question    | Profession | Professional leadership, team spirit and responsibility. |                |            |  |
|-------------|------------|----------------------------------------------------------|----------------|------------|--|
| Answer      | Value      | No. of response(s)                                       | Response value | Response % |  |
| Excellent   | 5          | 0                                                        | 0              | 0.00       |  |
| e Good      | 5          | 0                                                        | 0              | 0.00       |  |
| Average     | 5          | 0                                                        | 0              | 0.00       |  |
| Performance |            |                                                          |                | 0          |  |

| Question                      | Guest Leo | Guest Lectures     |                |            |  |
|-------------------------------|-----------|--------------------|----------------|------------|--|
| Answer                        | Value     | No. of response(s) | Response value | Response % |  |
| <ul> <li>Excellent</li> </ul> | 3         | 1                  | 3              | 1.89       |  |
| e Good                        | 2         | 14                 | 28             | 17.61      |  |
| Average                       | 1         | 38                 | 38             | 23.90      |  |
| Performance                   |           |                    |                | 43.40      |  |

| Question                      | Promotion | Promotion of thinking and co-relation ability.     |    |       |  |
|-------------------------------|-----------|----------------------------------------------------|----|-------|--|
| Answer                        | Value     | /alue No. of response(s) Response value Response % |    |       |  |
| <ul> <li>Excellent</li> </ul> | 3         | 0                                                  | 0  | 0.00  |  |
| e Good                        | 2         | 19                                                 | 38 | 23.90 |  |
| Average                       | 1         | 34                                                 | 34 | 21.38 |  |
| Performance                   |           |                                                    |    | 45.28 |  |

| Question    | Contributi | Contribution of 'Student Council'.                 |    |       |  |
|-------------|------------|----------------------------------------------------|----|-------|--|
| Answer      | Value      | /alue No. of response(s) Response value Response % |    |       |  |
| Excellent   | 3          | 0                                                  | 0  | 0.00  |  |
| e Good      | 2          | 23                                                 | 46 | 28.93 |  |
| Average     | 1          | 30                                                 | 30 | 18.87 |  |
| Performance |            |                                                    |    | 47.80 |  |

| Question    | Social and | Social and ethical values |                |            |  |
|-------------|------------|---------------------------|----------------|------------|--|
| Answer      | Value      | No. of response(s)        | Response value | Response % |  |
| Excellent   | 3          | 2                         | 6              | 3.77       |  |
| Good        | 2          | 18                        | 36             | 22.64      |  |
| Average     | 1          | 33                        | 33             | 20.75      |  |
| Performance |            |                           |                | 47.17      |  |

Achieved 46.90 | Scope for improvement 53.10