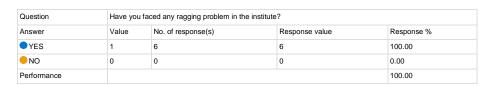

ellent    | 5                                                   | 0                                            | 0  | 0.00  |  |
| Very Good    | 4                                                   | 2                                            | 8  | 3.20  |  |
| Good         | 3                                                   | 12                                           | 36 | 14.40 |  |
| Satisfactory | 2                                                   | 18                                           | 36 | 14.40 |  |
| – Poor       | 1                                                   | 18                                           | 18 | 7.20  |  |
| Performance  |                                                     |                                              |    | 39.20 |  |











| Question    | Are you sat | Are you satisfied with college faculty            |    |        |  |
|-------------|-------------|---------------------------------------------------|----|--------|--|
| Answer      | Value       | alue No. of response(s) Response value Response % |    |        |  |
| YES         | 1           | 47                                                | 47 | 100.00 |  |
| ● NO        | 0           | 0                                                 | 0  | 0.00   |  |
| Performance |             |                                                   |    | 100.00 |  |

| Question    | Is profess | Is professionalism evident in college premises    |    |        |  |
|-------------|------------|---------------------------------------------------|----|--------|--|