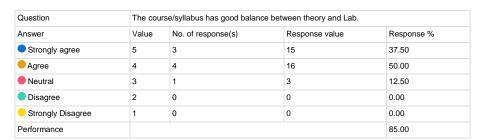

ar : 2020-21 Class : B. Pharmacy Details : Activity

Total number of response(s) : 8

| Question    | Overall r | Overall rating     |                |            |
|-------------|-----------|--------------------|----------------|------------|
| Answer      | Value     | No. of response(s) | Response value | Response % |
| Excellent   | 5         | 5                  | 25             | 62.50      |
| Very Good   | 4         | 2                  | 8              | 25.00      |
| Good        | 3         | 1                  | 3              | 12.50      |
| Average     | 2         | 0                  | 0              | 0.00       |
| 💛 Poor      | 1         | 0                  | 0              | 0.00       |
| Performance |           |                    |                | 90.00      |







| Question                           | The envi | ne environment in the department is conducive to teaching and research. |                |            |  |
|------------------------------------|----------|-------------------------------------------------------------------------|----------------|------------|--|
| Answer                             | Value    | No. of response(s)                                                      | Response value | Response % |  |
| <ul> <li>Strongly agree</li> </ul> | 5        | 5                                                                       | 25             | 62.50      |  |
| e Agree                            | 4        | 1                                                                       | 4              | 12.50      |  |
| Neutral