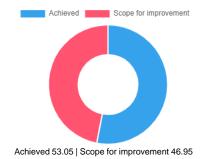

| 26 | 17.33 |  |
| Performance |            |                                                  |    | 50.67 |  |

| Question    | Social and | Social and ethical values |                |            |  |
|-------------|------------|---------------------------|----------------|------------|--|
| Answer      | Value      | No. of response(s)        | Response value | Response % |  |
| Excellent   | 3          | 1                         | 3              | 2.00       |  |
| Good        | 2          | 26                        | 52             | 34.67      |  |
| Average     | 1          | 23                        | 23             | 15.33      |  |
| Performance |            |                           |                | 52.00      |  |













Enter actions taken for this feedback.



### Feedback Analysis

Title : CO-CURRICULAR ACTIVITIES Academic Year : 2020-21 Class : Seventh Semester [ B. Pharmacy ] Details : Activity

Total number of response(s) : 45 / 45

| Question    | Applicatio | Application of modern tools. |                |            |  |
|-------------|------------|------------------------------|----------------|------------|--|
| Answer      | Value      | No. of response(s)           | Response value | Response % |  |
| Excellent   | 3          | 3                            | 9              | 6.67       |  |
| Good        | 2          | 27                           | 54             | 40.00      |  |
| Average     | 1          | 15                           | 15             | 11.11      |  |
| Performance |