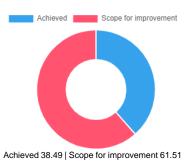

### Feedback Analysis

Title : CO-CURRICULAR ACTIVITIES Academic Year : 2020-21 Class : Seventh Semester [ B. Pharmacy ] Details : Activity

Total number of response(s) : 45 / 45

| Question    | Applicatio | Application of modern tools. |                |            |  |
|-------------|------------|------------------------------|----------------|------------|--|
| Answer      | Value      | No. of response(s)           | Response value | Response % |  |
| Excellent   | 3          | 3                            | 9              | 6.67       |  |
| Good        | 2          | 27                           | 54             | 40.00      |  |
| Average     | 1          | 15                           | 15             | 11.11      |  |
| Performance |            |                              |                | 57.78      |  |

| Question    | Verbal and | Verbal and nonverbal communication skills.        |    |       |  |
|-------------|------------|---------------------------------------------------|----|-------|--|
| Answer      | Value      | alue No. of response(s) Response value Response % |    |       |  |
| Excellent   | 3          | 3                                                 | 9  | 6.67  |  |
| Good        | 2          | 32                                                | 64 | 47.41 |  |
| Average     | 1          | 10                                                | 10 | 7.41  |  |
| Performance |            |                                                   |    | 61.48 |  |

| Question    | Professio | Professional leadership, team spirit and responsibility. |                |            |  |
|-------------|-----------|----------------------------------------------------------|----------------|------------|--|
| Answer      | Value     | No. of response(s)                                       | Response value | Response % |  |
| Excellent   | 5         | 0                                                        | 0              | 0.00       |  |
| Good        | 5         | 0                                                        | 0              | 0.00       |  |
| Average     | 5         | 0                                                        | 0              | 0.00       |  |
| Performance |           |                                                          |                | 0          |  |

| Question                      | Guest Lee | Guest Lectures     |                |            |
|-------------------------------|-----------|--------------------|----------------|------------|
| Answer                        | Value     | No. of response(s) | Response value | Response % |
| <ul> <li>Excellent</li> </ul> | 3         | 1                  | 3              | 2.22       |
| Good                          | 2         | 26                 | 52             | 38.52      |
| Average                       | 1         | 18                 | 18             | 13.33      |
| Performance                   |           |                    |                | 54.07      |

| Question                      | Promotion | Promotion of thinking and co-relation ability.    |    |       |  |
|-------------------------------|-----------|---------------------------------------------------|----|-------|--|
| Answer                        | Value     | alue No. of response(s) Response value Response % |    |       |  |
| <ul> <li>Excellent</li> </ul> | 3         | 1                                                 | 3  | 2.22  |  |
| Good                          | 2         | 25                                                | 50 | 37.04 |  |
| Average                       | 1         | 19                                                | 19 | 14.07 |  |
| Performance                   |           |                                                   |    | 53.33 |  |

| Question                      | Contributi | Contribution of 'Student Council'.                |    |       |  |
|-------------------------------|------------|---------------------------------------------------|----|-------|--|
| Answer                        | Value      | alue No. of response(s) Response value Response % |    |       |  |
| <ul> <li>Excellent</li> </ul> | 3          | 5                                                 | 15 | 11.11 |  |
| 😑 Good                        | 2          | 26                                                | 52 | 38.52 |  |
| Average                       | 1          | 14                                                | 14 | 10.37 |  |
| Performance                   |            |                                                   |    | 60.00 |  |

| Question    | Social an | Social and ethical values |                |            |  |
|-------------|-----------|---------------------------|----------------|------------|--|
| Answer      | Value     | No. of response(s)        | Response value | Response % |  |
| Excellent   | 3         | 2                         | 6              | 4.44       |  |
| Good        | 2         | 29                        | 58             | 42.96      |  |
| Average     | 1         | 14                        | 14             | 10.37      |  |
| Performance |           |                           |                | 57.78      |  |