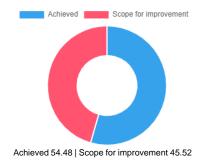

ance |             |                                                   |    | 57.50 |  |

| Question    | Contributi | Contribution of 'Student Council'. |                |            |  |
|-------------|------------|------------------------------------|----------------|------------|--|
| Answer      | Value      | No. of response(s)                 | Response value | Response % |  |
| Excellent   | 3          | 5                                  | 15             | 12.50      |  |
| Good        | 2          | 22                                 | 44             | 36.67      |  |
| Average     | 1          | 13                                 | 13             | 10.83      |  |
| Performance |            |                                    |                | 60.00      |  |



















•

Enter actions taken for this feedback.



### Feedback Analysis

Title : FEEDBACK ON CURRICULAM Academic Year : 2020-21 Class : Fourth Semester [ B. Pharmacy ] Details : Activity

Total number of response(s) : 65 / 65

| Question    | Syllabus is | Syllabus is need based. |                |            |  |  |
|-------------|-------------|-------------------------|----------------|------------|--|--|
| Answer      | Value       | No. of response(s)      | Response value | Response % |  |  |
| Excellent   | 5           | 0                       | 0              | 0.00       |  |  |
| Very Good   | 4           | 0                       | 0              | 0.00       |  |  |
| Good        | 3           | 13                      | 39             | 12.00      |  |  |
| Average     | 2