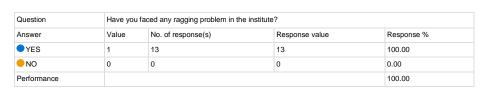

| No. of response(s) | Response value | Response % |
| Excellent    | 5                                                   | 0                  | 0              | 0.00       |
| Very Good    | 4                                                   | 3                  | 12             | 3.75       |
| e Good       | 3                                                   | 11                 | 33             | 10.31      |
| Satisfactory | 2                                                   | 24                 | 48             | 15.00      |
| – Poor       | 1                                                   | 26                 | 26             | 8.13       |
| Performance  |                                                     |                    |                | 37.19      |











| Question    | Are you sa | Are you satisfied with college faculty            |    |        |  |
|-------------|------------|---------------------------------------------------|----|--------|--|
| Answer      | Value      | alue No. of response(s) Response value Response % |    |        |  |
| YES         | 1          | 62                                                | 62 | 100.00 |  |
| NO          | 0          | 0                                                 | 0  | 0.00   |  |
| Performance |            |                                                   |    | 100.00 |  |

| Question    | ls professi | Is professionalism evident in college premises     |    |        |  |
|-------------|-------------|----------------------------------------------------|----|--------|--|
|