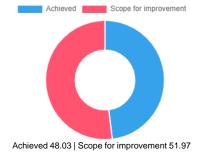

### Feedback Analysis

Title : CO-CURRICULAR FEEDBACK Academic Year : 2020-21 Class : Second Semester [ B. Pharmacy ] Details : Activity

Total number of response(s) : 65 / 65

| Question    | Applicatio | Application of modern tools. |                |            |  |
|-------------|------------|------------------------------|----------------|------------|--|
| Answer      | Value      | No. of response(s)           | Response value | Response % |  |
| Excellent   | 3          | 2                            | 6              | 3.08       |  |
| e Good      | 2          | 19                           | 38             | 19.49      |  |
| Average     | 1          | 44                           | 44             | 22.56      |  |
| Performance |            |                              |                | 45.13      |  |

| Question    | Verbal and nonverbal communication skills. |                                                 |    |       |  |  |
|-------------|--------------------------------------------|-------------------------------------------------|----|-------|--|--|
| Answer      | Value                                      | ue No. of response(s) Response value Response % |    |       |  |  |
| Excellent   | 3                                          | 1                                               | 3  | 1.54  |  |  |
| Good        | 2                                          | 25                                              | 50 | 25.64 |  |  |
| Average     | 1                                          | 39                                              | 39 | 20.00 |  |  |
| Performance | 47.18                                      |                                                 |    | 47.18 |  |  |

| Question    | Professio | Professional leadership, team spirit and responsibility. |   |      |  |
|-------------|-----------|----------------------------------------------------------|---|------|--|
| Answer      | Value     | No. of response(s) Response value Response %             |   |      |  |
| Excellent   | 5         | 0                                                        | 0 | 0.00 |  |
| Good        | 5         | 0                                                        | 0 | 0.00 |  |
| Average     | 5         | 0                                                        | 0 | 0.00 |  |
| Performance |           |                                                          |   | 0    |  |

| Question    | Guest Leo | Guest Lectures     |                |            |  |
|-------------|-----------|--------------------|----------------|------------|--|
| Answer      | Value     | No. of response(s) | Response value | Response % |  |
| Excellent   | 3         | 2                  | 6              | 3.08       |  |
| e Good      | 2         | 17                 | 34             | 17.44      |  |
| Average     | 1         | 46                 | 46             | 23.59      |  |
| Performance |           |                    |                | 44.10      |  |

| Question                      | Promotion | Promotion of thinking and co-relation ability. |    |       |  |
|-------------------------------|-----------|------------------------------------------------|----|-------|--|
| Answer                        | Value     | No. of response(s) Response value Response %   |    |       |  |
| <ul> <li>Excellent</li> </ul> | 3         | 1                                              | 3  | 1.54  |  |
| e Good                        | 2         | 21                                             | 42 | 21.54 |  |
| Average                       | 1         | 43                                             | 43 | 22.05 |  |
| Performance                   |           |                                                |    | 45.13 |  |

| Question    | Contributi | Contribution of 'Student Council'.                |    |       |  |
|-------------|------------|---------------------------------------------------|----|-------|--|
| Answer      | Value      | alue No. of response(s) Response value Response % |    |       |  |
| Excellent   | 3          | 2                                                 | 6  | 3.08  |  |
| e Good      | 2          | 22                                                | 44 | 22.56 |  |
| Average     | 1          | 41                                                | 41 | 21.03 |  |
| Performance |            |                                                   |    | 46.67 |  |

| Question    | Social an | Social and ethical values |                |            |  |
|-------------|-----------|---------------------------|----------------|------------|--|
| Answer      | Value     | No. of response(s)        | Response value | Response % |  |
| Excellent   | 3         | 1                         | 3              | 1.54       |  |
| Good        | 2         | 26                        | 52             | 26.67      |  |
| Average     | 1         | 38                        | 38             | 19.49      |  |
| Performance |           |                           |                | 47.69      |  |

Achieved 45.93 | Scope for improvement 54.07