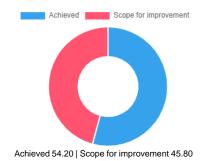

3                                             | 13 | 10.32 |  |
| Performance |            |                                                |    | 56.35 |  |

| Question    | Social and | Social and ethical values |                |            |  |
|-------------|------------|---------------------------|----------------|------------|--|
| Answer      | Value      | No. of response(s)        | Response value | Response % |  |
| Excellent   | 3          | 1                         | 3              | 2.38       |  |
| Good        | 2          | 26                        | 52             | 41.27      |  |
| Average     | 1          | 15                        | 15             | 11.90      |  |
| Performance |            |                           |                | 55.56      |  |













Enter actions taken for this feedback.



### Feedback Analysis

Title : CO-CURRICULAR FEEDBACK Academic Year : 2020-21 Class : Second Semester [ B. Pharmacy ] Details : Activity

Total number of response(s) : 65 / 65

| Question    | Applicatio | Application of modern tools. |                |            |  |
|-------------|------------|------------------------------|----------------|------------|--|
| Answer      | Value      | No. of response(s)           | Response value | Response % |  |
| Excellent   | 3          | 2                            | 6              | 3.08       |  |
| e Good      | 2          | 19                           | 38             | 19.49      |  |
| Average     | 1          | 44                           | 44             | 22.56      |  |
| Performance |