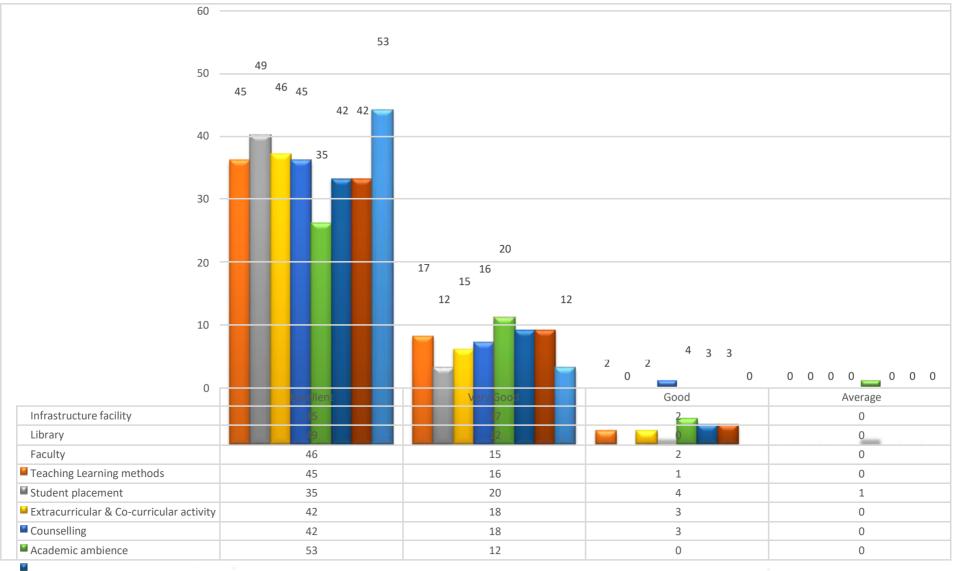

| 12           | 00   | 00      |
| 2       | Infrastructure facility                      | 45        | 17           | 02   | 00      |
| 3       | Library                                      | 49        | 12           | 00   | 00      |
| 4       | Faculty                                      | 46        | 15           | 02   | 00      |
| 5       | Teaching Learning<br>methods                 | 45        | 16           | 01   | 00      |
| 6       | Student placement                            | 35        | 20           | 04   | 01      |
| 7       | Extracurricular & Co-<br>curricular activity | 42        | 18           | 03   | 00      |
| 8       | Counselling                                  | 42        | 18           | 03   | 00      |

# Alumni Feedback for Year 2020-21



\_

T

.

IQAC Co-ordinator IQAC Co-ordinator Dayanand College Of Pharmacy LATUR



Dayanand Education Society's Dayanand College of Pharmacy LATUR-413531



The feedback received from the Employer on curriculum, overall college infrastructure and facilities for the Academic Year 2020- 2021 is as follows:

We have asked following questionnaire on following points to Employer.

| Sr.No | Parameters                                                                                                                            |
|-------|---------------------------------------------------------------------------------------------------------------------------------------|
| 1     | Weightage given to Employability /<br>entrepreneurship/Skill development