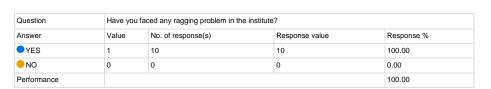

------|
| Answer       | Value                                               | No. of response(s) | Response % |       |
| Excellent    | 5                                                   | 0                  | 0          | 0.00  |
| Very Good    | 4                                                   | 2                  | 8          | 2.50  |
| Good         | 3                                                   | 7                  | 21         | 6.56  |
| Satisfactory | 2                                                   | 17                 | 34         | 10.63 |
| Poor         | 1                                                   | 38                 | 38         | 11.88 |
| Performance  |                                                     |                    |            | 31.56 |











| Question    | Are you sa | Are you satisfied with college faculty       |    |        |  |
|-------------|------------|----------------------------------------------|----|--------|--|
| Answer      | Value      | No. of response(s) Response value Response % |    |        |  |
| YES         | 1          | 64                                           | 64 | 100.00 |  |
| ● NO        | 0          | 0                                            | 0  | 0.00   |  |
| Performance |            |                                              |    | 100.00 |  |

| Question    | ls professi | Is professionalism evident in college premises |    |        |  |
|-------------|-------------|------------------------------------------------|----|--------|--|
| Answer      | Value       | No. of re