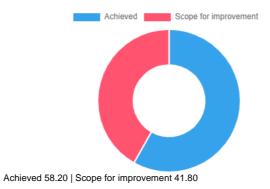

## Feedback Analysis

Title : Co-curricular Activities Academic Year : 2018-19 Class : Eight Semester [ B. Pharmacy ] Details : Activity

Total number of response(s) : 54 / 54

| Question    | Applicat | Application of modern tools. |                |            |
|-------------|----------|------------------------------|----------------|------------|
| Answer      | Value    | No. of response(s)           | Response value | Response % |
| Excellent   | 3        | 6                            | 18             | 11.11      |
| Good        | 2        | 28                           | 56             | 34.57      |
| Average     | 1        | 20                           | 20             | 12.35      |
| Performance |          |                              |                | 58.02      |

| Question    | Verbal a | Verbal and nonverbal communication skills. |                |            |  |
|-------------|----------|--------------------------------------------|----------------|------------|--|
| Answer      | Value    | No. of response(s)                         | Response value | Response % |  |
| Excellent   | 3        | 5                                          | 15             | 9.26       |  |
| e Good      | 2        | 27                                         | 54             | 33.33      |  |
| Average     | 1        | 22                                         | 22             | 13.58      |  |
| Performance |          |                                            |                | 56.17      |  |

| Question    | Professional leadership, team spirit and responsibility. |                    |                |            |
|-------------|----------------------------------------------------------|--------------------|----------------|------------|
| Answer      | Value                                                    | No. of response(s) | Response value | Response % |
| Excellent   | 5                                                        | 0                  | 0              | 0.00       |
| e Good      | 5                                                        | 0                  | 0              | 0.00       |
| Average     | 5                                                        | 0                  | 0              | 0.00       |
| Performance |                                                          |                    |                | 0          |

| Question    | Guest L | Guest Lectures     |                |            |
|-------------|---------|--------------------|----------------|------------|
| Answer      | Value   | No. of response(s) | Response value | Response % |
| Excellent   | 3       | 7                  | 21             | 12.96      |
| Good        | 2       | 27                 | 54             | 33.33      |
| Average     | 1       | 20                 | 20             | 12.35      |
| Performance |         |                    |                | 58.64      |

| Question    | Promotio | Promotion of thinking and co-relation ability. |                |            |
|-------------|----------|------------------------------------------------|----------------|------------|
|             |          |                                                | -              |            |
| Answer      | Value    | No. of response(s)                             | Response value | Response % |
| Excellent   | 3        | 7                                              | 21             | 12.96      |
| Good        | 2        | 30                                             | 60             | 37.04      |
| Average     | 1        | 17                                             | 17             | 10.49      |
| Performance |          |                                                |                | 60.49      |

| Question    | Contribu | Contribution of 'Student Council'.       |    |       |  |
|-------------|----------|------------------------------------------|----|-------|--|
| Answer      | Value    | No. of response(s) Response value Respon |    |       |  |
| Excellent   | 3        | 9                                        | 27 | 16.67 |  |
| e Good      | 2        | 29                                       | 58 | 35.80 |  |
| Average     | 1        | 16                                       | 16 | 9.88  |  |
| Performance |          |                                          |    | 62.35 |  |

| Question                      | Social a | Social and ethical values |                |            |
|-------------------------------|----------|---------------------------|----------------|------------|
| Answer                        | Value    | No. of response(s)        | Response value | Response % |
| <ul> <li>Excellent</li> </ul> | 3        | 8                         | 24             | 14.04      |
| e Good                        | 2        | 28                        | 56             | 32.75      |
| Average                       | 1        | 15                        | 15             | 8.77       |
| Performance                   |          |                           |                | 55.56      |

https://www.vmedulife.com/faculty/feedback/student/StudentFeedback.php

| Question    | Activity planning and execution. |                    |                |            |
|-------------|----------------------------------|--------------------|----------------|------------|
| Answer      | Value                            | No. of response(s) | Response value | Response % |
| Excellent   | 3                                | 5                  | 15             | 9.26       |
| e Good      | 2                                | 27                 | 54             | 33.33      |
| Average     | 1                                | 22                 | 22             | 13.58      |
| Performance |                                  |                    |                | 56.17      |