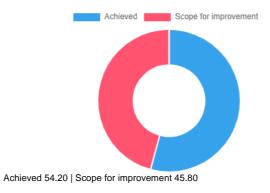

## Feedback Analysis

Title : Co-curricular Activities Academic Year : 2018-19 Class : Sixth Semester [ B. Pharmacy ] Details : Activity

Total number of response(s) : 54 / 54

| Question    | Applicat | Application of modern tools. |                |            |  |
|-------------|----------|------------------------------|----------------|------------|--|
| Answer      | Value    | No. of response(s)           | Response value | Response % |  |
| Excellent   | 3        | 3                            | 9              | 5.56       |  |
| Good        | 2        | 30                           | 60             | 37.04      |  |
| Average     | 1        | 21                           | 21             | 12.96      |  |
| Performance |          |                              |                | 55.56      |  |

| Question    | Verbal a | Verbal and nonverbal communication skills. |                |            |  |
|-------------|----------|--------------------------------------------|----------------|------------|--|
| Answer      | Value    | No. of response(s)                         | Response value | Response % |  |
| Excellent   | 3        | 4                                          | 12             | 7.41       |  |
| e Good      | 2        | 30                                         | 60             | 37.04      |  |
| Average     | 1        | 20                                         | 20             | 12.35      |  |
| Performance |          |                                            |                | 56.79      |  |

| Question      | Professional leadership, team spirit and responsibility. |                    |                |            |
|---------------|----------------------------------------------------------|--------------------|----------------|------------|
| Answer        | Value                                                    | No. of response(s) | Response value | Response % |
| Excellent     | 5                                                        | 0                  | 0              | 0.00       |
| legender Good | 5                                                        | 0                  | 0              | 0.00       |
| Average       | 5                                                        | 0                  | 0              | 0.00       |
| Performance   |                                                          |                    |                | 0          |

| Question    | Guest L | Guest Lectures     |                |            |
|-------------|---------|--------------------|----------------|------------|
| Answer      | Value   | No. of response(s) | Response value | Response % |
| Excellent   | 3       | 6                  | 18             | 11.11      |
| e Good      | 2       | 26                 | 52             | 32.10      |
| Average     | 1       | 22                 | 22             | 13.58      |
| Performance |         |                    |                | 56.79      |

| Question    | Promotio | Promotion of thinking and co-relation ability. |                |            |
|-------------|----------|------------------------------------------------|----------------|------------|
| Answer      | Value    | No. of response(s)                             | Response value | Response % |
| Excellent   | 3        | 4                                              | 12             | 7.41       |
| Good        | 2        | 30                                             | 60             | 37.04      |
| Average     | 1        | 20                                             | 20             | 12.35      |
| Performance |          |                                                |                | 56.79      |

| Question    | Contribu | Contribution of 'Student Council'. |                |            |
|-------------|----------|------------------------------------|----------------|------------|
| Answer      | Value    | No. of response(s)                 | Response value | Response % |
| Excellent   | 3        | 5                                  | 15             | 9.26       |
| e Good      | 2        | 30                                 | 60             | 37.04      |
| Average     | 1        | 19                                 | 19             | 11.73      |
| Performance |          |                                    |                | 58.02      |

| Question    | Social a | Social and ethical values |                |            |  |
|-------------|----------|---------------------------|----------------|------------|--|
| Answer      | Value    | No. of response(s)        | Response value | Response % |  |
| Excellent   | 3        | 3                         | 9              | 5.56       |  |
| e Good      | 2        | 29                        | 58             | 35.80      |  |
| Average     | 1        | 22                        | 22             | 13.58      |  |
| Performance |          |                           |                | 54.94      |  |

| Question    | Activity p | Activity planning and execution. |                |            |  |
|-------------|------------|----------------------------------|----------------|------------|--|
| Answer      | Value      | No. of response(s)               | Response value | Response % |  |
| Excellent   | 3          | 2                                | 6              | 3.70       |  |
| e Good      | 2          | 28                               | 56             | 34.57      |  |
| Average     | 1          | 24                               | 24             | 14.81      |  |
| Performance |            |                                  |                | 53.09      |  |