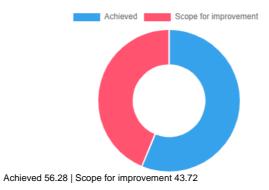

Achieved Scope for improvement

#### Actions Taken

Achieved 64.22 | Scope for improvement 35.78