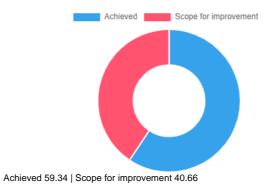

000

Achieved Scope for improvement

#### Actions Taken

Achieved 62.59 | Scope for improvement 37.41

Question

Answer

Good

Satisfactory Poor

Performance

Poor