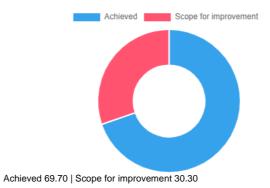

000

Achieved Scope for improvement

#### Actions Taken

Achieved 62.59 | Scope for improvement 37.41

Question

Answer

Good

Satisfactory Poor

Performance

Poor