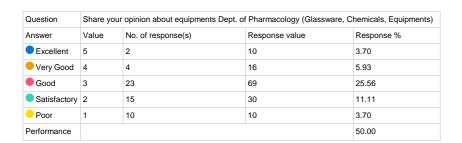

| Question                         | Share your | Share your opinion about equipments Dept. of Pharmacology (Glassware, Chemicals, Equipments) |                |            |  |  |
|----------------------------------|------------|----------------------------------------------------------------------------------------------|----------------|------------|--|--|
| Answer                           | Value      | No. of response(s)                                                                           | Response value | Response % |  |  |
| Excellent                        | 5          | 1                                                                                            | 5              | 2.00       |  |  |
| levery Good                      | 4          | 1                                                                                            | 4              | 1.60       |  |  |
| Good                             | 3          | 13                                                                                           | 39             | 15.60      |  |  |
| <ul> <li>Satisfactory</li> </ul> | 2          | 16                                                                                           | 32             | 12.80      |  |  |
| Poor                             | 1          | 19                                                                                           | 19             | 7.60       |  |  |
| Performance                      | ICE        |                                                                                              |                | 39.60      |  |  |