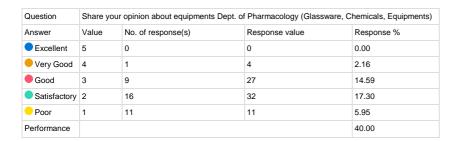

| Question                         | Share your opinion about equipments Dept. of Pharmacognosy (Glassware, Chemicals, Equipments) |                    |                | sware, Chemicals, |
|----------------------------------|-----------------------------------------------------------------------------------------------|--------------------|----------------|-------------------|
| Answer                           | Value                                                                                         | No. of response(s) | Response value | Response %        |
| Excellent                        | 5                                                                                             | 0                  | 0              | 0.00              |
| Very Good                        | 4                                                                                             | 2                  | 8              | 4.32              |
| Good                             | 3                                                                                             | 7                  | 21             | 11.35             |
| <ul> <li>Satisfactory</li> </ul> | 2                                                                                             | 17                 | 34             | 18.38             |
| Poor                             | 1                                                                                             | 11                 | 11             | 5.95              |
| Performance                      |                                                                                               |                    |                | 40.00             |