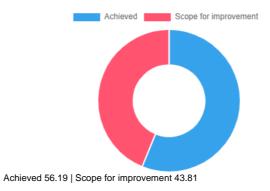

## Feedback Analysis

Title : Co-curricular Activities Academic Year : 2018-19 Class : Second Semester [ B. Pharmacy ] Details : Activity

Total number of response(s) : 55 / 55

| Question    | Applicat | Application of modern tools. |                |            |
|-------------|----------|------------------------------|----------------|------------|
| Answer      | Value    | No. of response(s)           | Response value | Response % |
| Excellent   | 3        | 5                            | 15             | 9.09       |
| Good        | 2        | 34                           | 68             | 41.21      |
| Average     | 1        | 16                           | 16             | 9.70       |
| Performance |          |                              |                | 60.00      |

| Question    | Verbal a | Verbal and nonverbal communication skills. |                |            |  |
|-------------|----------|--------------------------------------------|----------------|------------|--|
| Answer      | Value    | No. of response(s)                         | Response value | Response % |  |
| Excellent   | 3        | 6                                          | 18             | 10.91      |  |
| e Good      | 2        | 29                                         | 58             | 35.15      |  |
| Average     | 1        | 20                                         | 20             | 12.12      |  |
| Performance |          |                                            |                | 58.18      |  |

| Question    | Professional leadership, team spirit and responsibility. |                    |            |      |
|-------------|----------------------------------------------------------|--------------------|------------|------|
| Answer      | Value                                                    | No. of response(s) | Response % |      |
| Excellent   | 5                                                        | 0                  | 0          | 0.00 |
| e Good      | 5                                                        | 0                  | 0          | 0.00 |
| Average     | 5                                                        | 0                  | 0          | 0.00 |
| Performance |                                                          |                    |            | 0    |

| Question    | Guest L | Guest Lectures       Value     No. of response(s)     Response value     Response % |    |       |  |
|-------------|---------|-------------------------------------------------------------------------------------|----|-------|--|
| Answer      | Value   |                                                                                     |    |       |  |
| Excellent   | 3       | 8                                                                                   | 24 | 14.55 |  |
| Good        | 2       | 24                                                                                  | 48 | 29.09 |  |
| Average     | 1       | 23                                                                                  | 23 | 13.94 |  |
| Performance |         |                                                                                     |    | 57.58 |  |

| Question    | Promotio | Promotion of thinking and co-relation ability. |                                              |       |  |  |
|-------------|----------|------------------------------------------------|----------------------------------------------|-------|--|--|
| Answer      | Value    | No. of response(s)                             | No. of response(s) Response value Response % |       |  |  |
| Excellent   | 3        | 3                                              | 9                                            | 5.45  |  |  |
| Good        | 2        | 28                                             | 56                                           | 33.94 |  |  |
| Average     | 1        | 24                                             | 24                                           | 14.55 |  |  |
| Performance |          |                                                |                                              | 53.94 |  |  |

| Question    | Contribu | Contribution of 'Student Council'.               |    |       |  |
|-------------|----------|--------------------------------------------------|----|-------|--|
| Answer      | Value    | lue No. of response(s) Response value Response % |    |       |  |
| Excellent   | 3        | 6                                                | 18 | 10.91 |  |
| e Good      | 2        | 28                                               | 56 | 33.94 |  |
| Average     | 1        | 21                                               | 21 | 12.73 |  |
| Performance |          |                                                  |    | 57.58 |  |

| Question    | Social a | Social and ethical values |                |            |  |
|-------------|----------|---------------------------|----------------|------------|--|
| Answer      | Value    | No. of response(s)        | Response value | Response % |  |
| Excellent   | 3        | 2                         | 6              | 3.64       |  |
| e Good      | 2        | 31                        | 62             | 37.58      |  |
| Average     | 1        | 22                        | 22             | 13.33      |  |
| Performance |          |                           |                | 54.55      |  |

| Question    | Activity planning and execution. |                    |                |            |
|-------------|----------------------------------|--------------------|----------------|------------|
| Answer      | Value                            | No. of response(s) | Response value | Response % |
| Excellent   | 3                                | 4                  | 12             | 7.27       |
| Good        | 2                                | 22                 | 44             | 26.67      |
| Average     | 1                                | 29                 | 29             | 17.58      |
| Performance |                                  |                    |                | 51.52      |