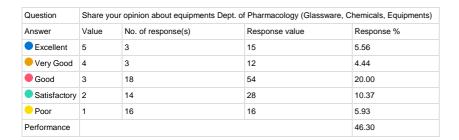

| Question                         | Share your | Share your opinion about equipments Dept. of Pharmacology (Glassware, Chemicals, Equipments) |                |            |  |  |
|----------------------------------|------------|----------------------------------------------------------------------------------------------|----------------|------------|--|--|
| Answer                           | Value      | No. of response(s)                                                                           | Response value | Response % |  |  |
| Excellent                        | 5          | 1                                                                                            | 5              | 2.00       |  |  |
| levery Good                      | 4          | 1                                                                                            | 4              | 1.60       |  |  |
| Good                             | 3          | 13                                                                                           | 39             | 15.60      |  |  |
| <ul> <li>Satisfactory</li> </ul> | 2          | 16                                                                                           | 32             | 12.80      |  |  |
| Poor                             | 1          | 19                                                                                           | 19             | 7.60       |  |  |
| Performance                      | ICE        |                                                                                              |                | 39.60      |  |  |