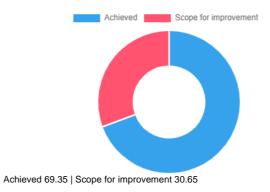

#### Actions Taken

Achieved 62.59 | Scope for improvement 37.41

Question

Answer

Good

Satisfactory Poor

Performance

Poor