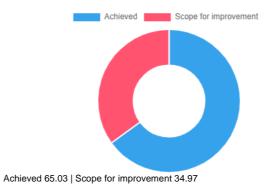

Achieved Scope for improvement

#### Actions Taken

Achieved 64.22 | Scope for improvement 35.78