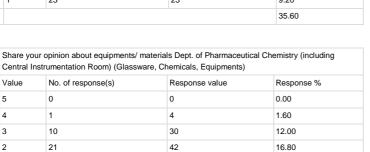

| Question                         | Share your opinion about equipments/ materials Dept. of Pharmaceutical Chemistry (including<br>Central Instrumentation Room) (Glassware, Chemicals, Equipments) |                                                   |    |       |  |  |
|----------------------------------|-----------------------------------------------------------------------------------------------------------------------------------------------------------------|---------------------------------------------------|----|-------|--|--|
| Answer                           | Value                                                                                                                                                           | alue No. of response(s) Response value Response % |    |       |  |  |
| Excellent                        | 5                                                                                                                                                               | 0                                                 | 0  | 0.00  |  |  |
| Very Good                        | 4                                                                                                                                                               | 5                                                 | 20 | 7.41  |  |  |
| Good                             | 3                                                                                                                                                               | 14                                                | 42 | 15.56 |  |  |
| <ul> <li>Satisfactory</li> </ul> | 2                                                                                                                                                               | 15                                                | 30 | 11.11 |  |  |
| Poor                             | 1                                                                                                                                                               | 20                                                | 20 | 7.41  |  |  |
| Performance                      |                                                                                                                                                                 |                                                   |    | 41.48 |  |  |

| Question                         | Share your opinion about equipments/ materials Dept. of Pharmaceutical Chemistry (including<br>Central Instrumentation Room) (Glassware, Chemicals, Equipments) |                    |                | cal Chemistry (including |
|----------------------------------|-----------------------------------------------------------------------------------------------------------------------------------------------------------------|--------------------|----------------|--------------------------|
| Answer                           | Value                                                                                                                                                           | No. of response(s) | Response value | Response %               |
| Excellent                        | 5                                                                                                                                                               | 0                  | 0              | 0.00                     |
| Very Good                        | 4                                                                                                                                                               | 1                  | 4              | 2.16                     |
| Good Good                        | 3                                                                                                                                                               | 11                 | 33             | 17.84                    |
| <ul> <li>Satisfactory</li> </ul> | 2                                                                                                                                                               | 12                 | 24             | 12.97                    |
| – Poor                           | 1                                                                                                                                                               | 13                 | 13             | 7.03                     |
| Performance                      |                                                                                                                                                                 |                    |                | 40.00                    |