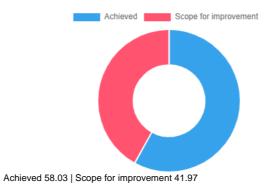

## Feedback Analysis

Title : Co-curricular Activities Academic Year: 2018-19 Class : Fourth Semester [ B. Pharmacy ] Details : Activity

Total number of response(s) : 60 / 60

| Question    | Applicat | Application of modern tools. |            |       |
|-------------|----------|------------------------------|------------|-------|
| Answer      | Value    | No. of response(s)           | Response % |       |
| Excellent   | 3        | 10                           | 30         | 16.67 |
| Good        | 2        | 29                           | 58         | 32.22 |
| Average     | 1        | 21                           | 21         | 11.67 |
| Performance |          |                              |            | 60.56 |

| Question    | Verbal a | Verbal and nonverbal communication skills. |                |            |  |
|-------------|----------|--------------------------------------------|----------------|------------|--|
| Answer      | Value    | No. of response(s)                         | Response value | Response % |  |
| Excellent   | 3        | 9                                          | 27             | 15.00      |  |
| e Good      | 2        | 35                                         | 70             | 38.89      |  |
| Average     | 1        | 16                                         | 16             | 8.89       |  |
| Performance |          |                                            |                | 62.78      |  |

| Question    | Professi | Professional leadership, team spirit and responsibility. |                |            |  |
|-------------|----------|----------------------------------------------------------|----------------|------------|--|
| Answer      | Value    | No. of response(s)                                       | Response value | Response % |  |
| Excellent   | 5        | 0                                                        | 0              | 0.00       |  |
| e Good      | 5        | 0                                                        | 0              | 0.00       |  |
| Average     | 5        | 0                                                        | 0              | 0.00       |  |
| Performance |          |                                                          |                | 0          |  |

| Question    | Guest L | Guest Lectures     |                |            |  |
|-------------|---------|--------------------|----------------|------------|--|
| Answer      | Value   | No. of response(s) | Response value | Response % |  |
| Excellent   | 3       | 11                 | 33             | 18.33      |  |
| e Good      | 2       | 28                 | 56             | 31.11      |  |
| Average     | 1       | 21                 | 21             | 11.67      |  |
| Performance |         |                    |                | 61.11      |  |

| Question    | Promotio | on of thinking and co-relation | n ability.                                   |       |  |  |
|-------------|----------|--------------------------------|----------------------------------------------|-------|--|--|
| Answer      | Value    | No. of response(s)             | No. of response(s) Response value Response % |       |  |  |
| Excellent   | 3        | 10                             | 30                                           | 16.67 |  |  |
| Good        | 2        | 33                             | 66                                           | 36.67 |  |  |
| Average     | 1        | 17                             | 17                                           | 9.44  |  |  |
| Performance |          |                                |                                              | 62.78 |  |  |

| Question    | Contribu | Contribution of 'Student Council'.           |    |       |  |
|-------------|----------|----------------------------------------------|----|-------|--|
| Answer      | Value    | No. of response(s) Response value Response % |    |       |  |
| Excellent   | 3        | 6                                            | 18 | 10.00 |  |
| Good        | 2        | 37                                           | 74 | 41.11 |  |
| Average     | 1        | 17                                           | 17 | 9.44  |  |
| Performance |          |                                              |    | 60.56 |  |

| Question    | Social a | Social and ethical values |                |            |  |
|-------------|----------|---------------------------|----------------|------------|--|
| Answer      | Value    | No. of response(s)        | Response value | Response % |  |
| Excellent   | 3        | 7                         | 21             | 11.11      |  |
| e Good      | 2        | 35                        | 70             | 37.04      |  |
| Average     | 1        | 15                        | 15             | 7.94       |  |
| Performance |          |                           |                | 56.08      |  |

| Question    | Activity planning and execution. |                    |                |            |
|-------------|----------------------------------|--------------------|----------------|------------|
| Answer      | Value                            | No. of response(s) | Response value | Response % |
| Excellent   | 3                                | 7                  | 21             | 11.67      |
| e Good      | 2                                | 32                 | 64             | 35.56      |
| Average     | 1                                | 21                 | 21             | 11.67      |
| Performance |                                  |                    |                | 58.89      |