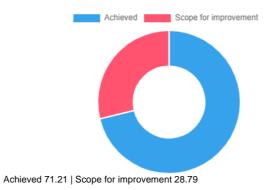

000

Achieved Scope for improvement

#### Actions Taken

Achieved 62.59 | Scope for improvement 37.41

Question

Answer

Good

Satisfactory Poor

Performance

Poor