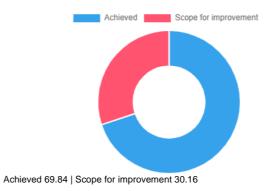

Achieved Scope for improvement

#### Actions Taken

Achieved 64.22 | Scope for improvement 35.78