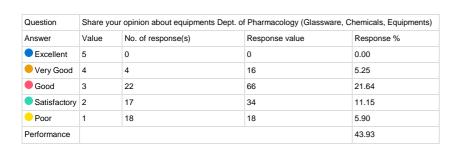

| Question                         | Share your opinion about equipments Dept. of Pharmacognosy (Glassware, Chemicals, Equipments) |                    |                | sware, Chemicals, |
|----------------------------------|-----------------------------------------------------------------------------------------------|--------------------|----------------|-------------------|
| Answer                           | Value                                                                                         | No. of response(s) | Response value | Response %        |
| Excellent                        | 5                                                                                             | 2                  | 10             | 3.70              |
| Very Good                        | 4                                                                                             | 2                  | 8              | 2.96              |
| e Good                           | 3                                                                                             | 14                 | 42             | 15.56             |
| <ul> <li>Satisfactory</li> </ul> | 2                                                                                             | 19                 | 38             | 14.07             |
| e Poor                           | 1                                                                                             | 17                 | 17             | 6.30              |
| Performance                      |                                                                                               |                    |                | 42.59             |