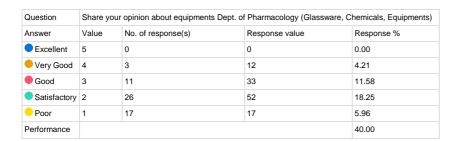

| Question                         | Share your opinion about equipments Dept. of Pharmacognosy (Glassware, Chemicals, Equipments) |                    |                | sware, Chemicals, |
|----------------------------------|-----------------------------------------------------------------------------------------------|--------------------|----------------|-------------------|
| Answer                           | Value                                                                                         | No. of response(s) | Response value | Response %        |
| Excellent                        | 5                                                                                             | 2                  | 10             | 3.70              |
| Very Good                        | 4                                                                                             | 2                  | 8              | 2.96              |
| e Good                           | 3                                                                                             | 14                 | 42             | 15.56             |
| <ul> <li>Satisfactory</li> </ul> | 2                                                                                             | 19                 | 38             | 14.07             |
| e Poor                           | 1                                                                                             | 17                 | 17             | 6.30              |
| Performance                      |                                                                                               |                    |                | 42.59             |