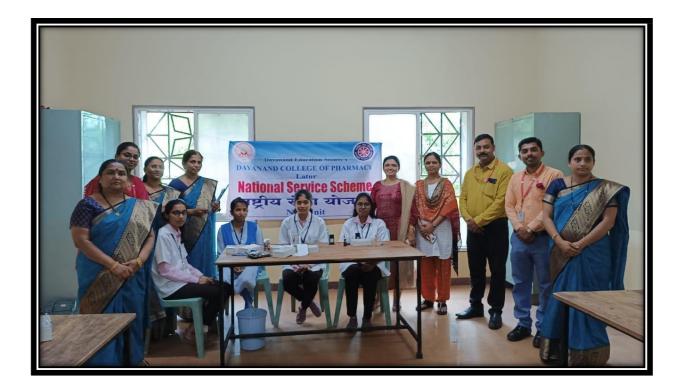

Collaborative Events with the Rotary Club of Latur Our College not only contribute to the academic development of the students but also to their holistic development. The college organizes a **Free HB check-up camp at Godavari School Latur.** It is an event to inculcate social obligation among college students.

## Statement of Activity at Godavari School Latur

| Sr<br>no. | Name of Activity      | Date of Activity | Venue                    | Total no. of students |
|-----------|-----------------------|------------------|--------------------------|-----------------------|
| 1         | Free HB check-up camp | 07/09/22.        | Godavari<br>School Latur | 15                    |